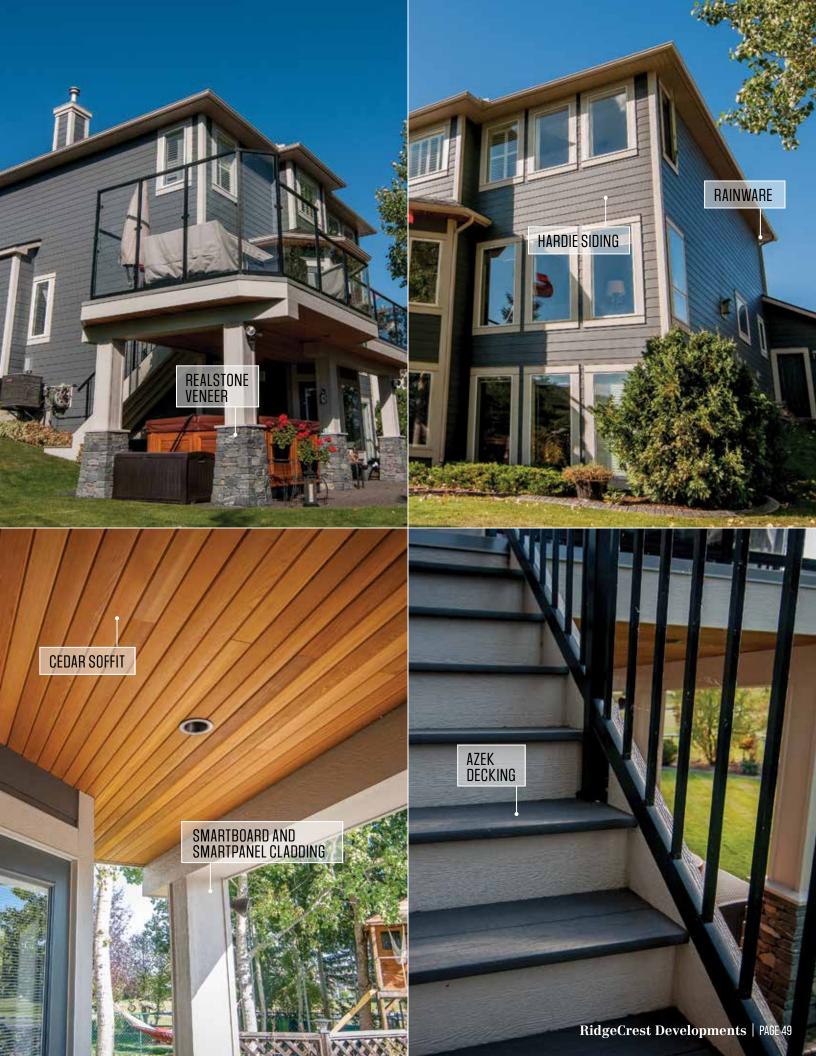

#### **SIDING**

Brilliant exterior cladding choices combined with select accents for a low maintenance high curb appeal result.

- James Hardie Lap Siding, Staggered and Straight Edge Shingle, Panel and Trim Systems
- Rigid Extruded Aluminum Longboard and AL13 Aluminum Siding with beautiful premium finishes
- Premium Vinyl Siding and Aluminum Rainware
- LP SmartSide Panel and Trim

## DECKING AND RAILS

All installed with code complaint drainage and substrates.

- Azek, Timbertech: Deck Boards, PVC and Spindle railings
- Aluminum and Cedar railings
- Tufdek, DeckSmart: Vinyl Membranes
- Cedar Deck Boards

# STONE VENEERS

Expert consultation on stone selection and scope of install choices to maximize your investment to aesthetic value.

- Stone Concepts, K2, Ecostone: Real Stone Veneers
- El Dorado Architectural Stone Veneers
- I-XL Brick and Masonry

CLEAR GRADE CEDAR SOFFIT

CUSTOM GLASS RAILING