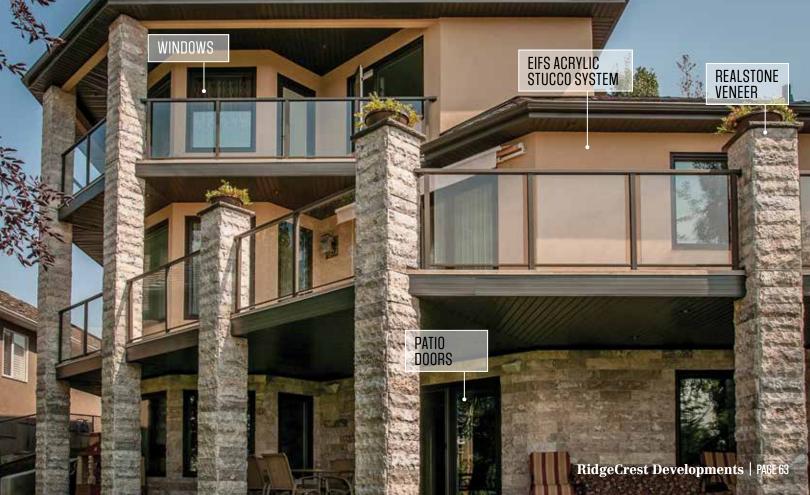

#### **STUCCO**

This premium exterior cladding system requires fully-qualified installers to ensure a long-term result.

- ADEX EIFS (Exterior Insulation and Finish System) Stucco (highest product warranty available), with perfectly smooth walls and added high R value.
- ADEX Traditional Stucco
   Systems as a full system or as an excellent overcoat refinish on existing stucco

# STONE VENEERS

Expert consultation on stone selection and scope of install choices to maximize your investment to aesthetic value.

- Stone Concepts, K2, Ecostone: Real Stone Veneers
- El Dorado Architectural Stone Veneers
- I-XL Brick and Masonry

### WINDOWS AND DOORS

Fully-qualified installers for best practices in building envelope installations.

- Lux, Supreme: Dual and Triple Glazed PVC and Extruded Aluminum Windows
- Lux, Supreme, Codel, Pella: Full range of entry and patio door systems
- Custom finishing on fibreglass and wood door systems