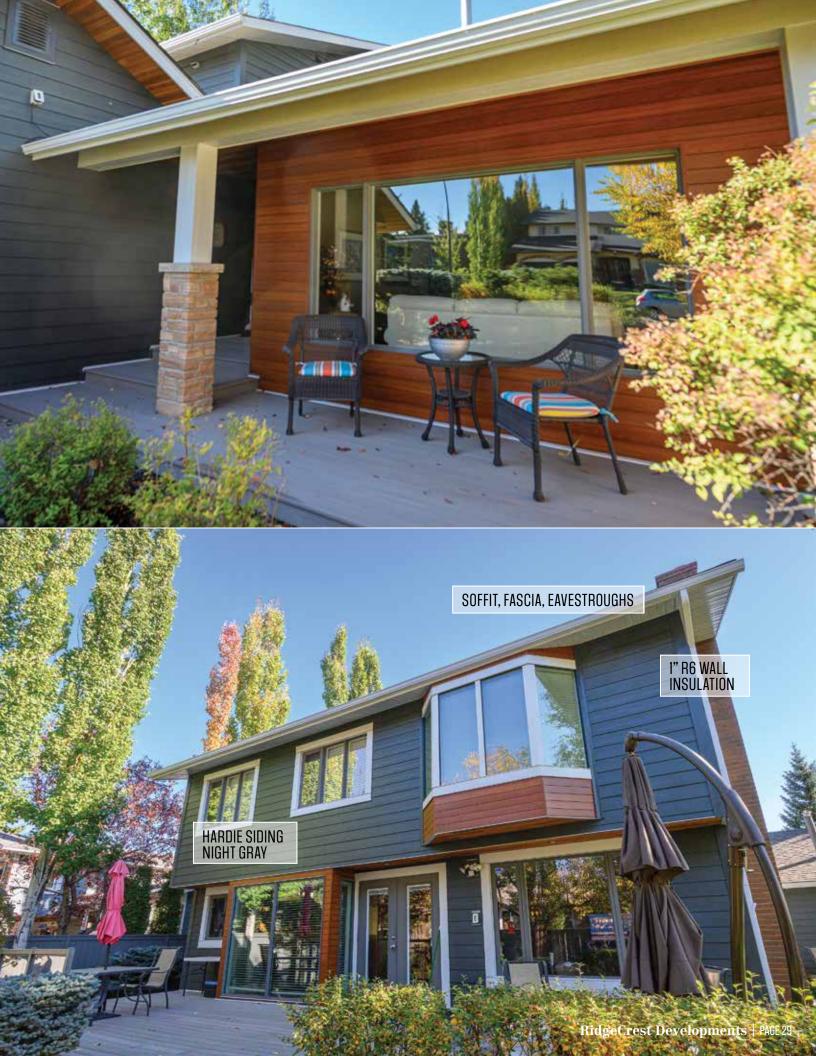

#### **SIDING**

Brilliant exterior cladding choices combined with select accents for a low maintenance high curb appeal result.

- James Hardie Lap Siding, Staggered and Straight Edge Shingle, Panel and Trim Systems
- Rigid Extruded Aluminum Longboard and AL13 Aluminum Siding with beautiful premium finishes
- Premium Vinyl Siding and Aluminum Rainware
- LP SmartSide Panel and Trim