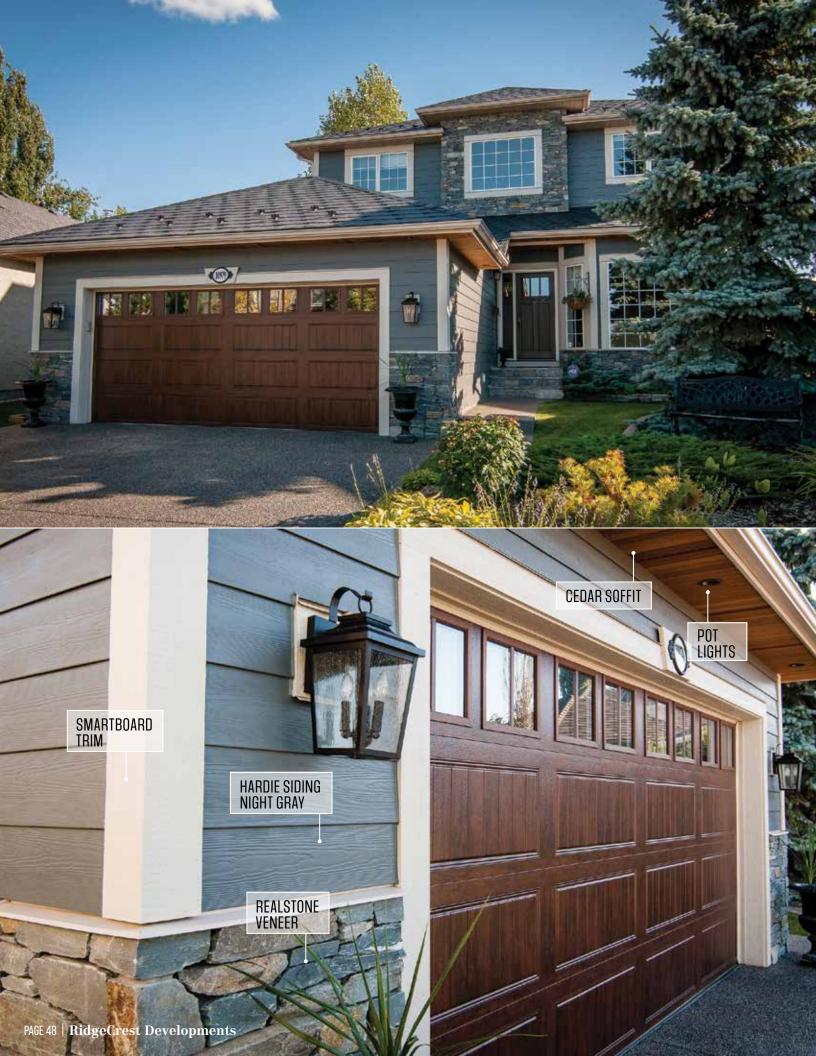

#### **SIDING**

Brilliant exterior cladding choices combined with select accents for a low maintenance high curb appeal result.

- James Hardie Lap Siding, Staggered and Straight Edge Shingle, Panel and Trim Systems
- Rigid Extruded Aluminum Longboard and AL13 Aluminum Siding with beautiful premium finishes
- Premium Vinyl Siding and Aluminum Rainware
- LP SmartSide Panel and Trim

# STONE VENEERS

Expert consultation on stone selection and scope of install choices to maximize your investment to aesthetic value.

- Stone Concepts, K2, Ecostone: Real Stone Veneers
- El Dorado Architectural Stone Veneers
- I-XL Brick and Masonry