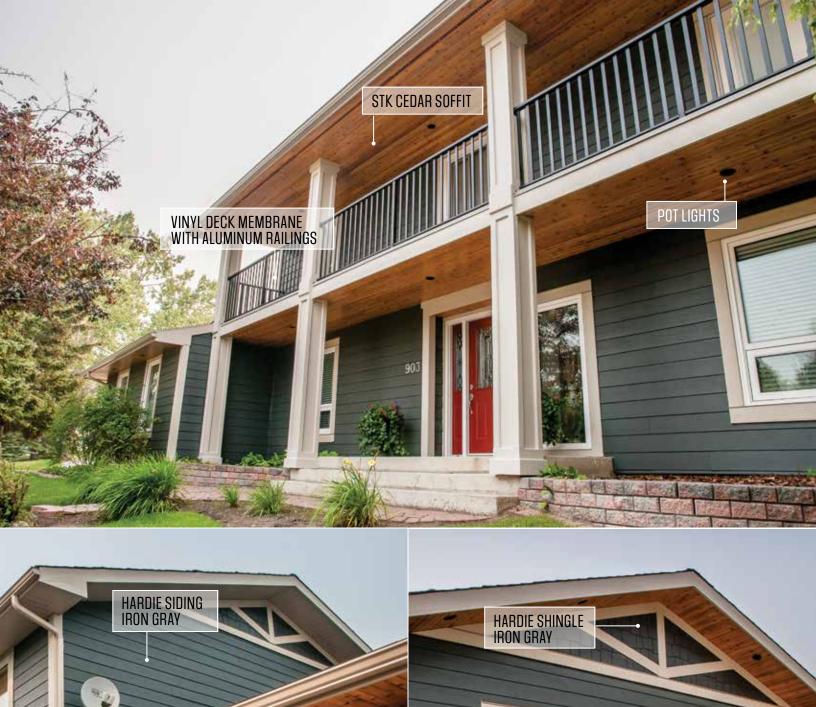

#### **SIDING**

Brilliant exterior cladding choices combined with select accents for a low maintenance high curb appeal result.

- James Hardie Lap Siding, Staggered and Straight Edge Shingle, Panel and Trim Systems
- Rigid Extruded Aluminum Longboard and AL13 Aluminum Siding with beautiful premium finishes
- Premium Vinyl Siding and Aluminum Rainware
- LP SmartSide Panel and Trim

#### **ROOFING**

Choose roofing products with a proven track record for wear and wind with an extensive range of function and design options.

- GAF, CertainTeed, Malarkey, Owens Corning: Architectural and Laminate Shingles
- EDCO, Westform: Metal Roof Tiles and Panels
- Boral: Clay and Concrete Tiles
- DaVinci, Inspire, Euroshield: PVC and Rubber Roof Tiles

## DECKING AND RAILS

All installed with code complaint drainage and substrates.

- Azek, Timbertech: Deck Boards, PVC and Spindle railings
- Aluminum and Cedar railings
- Tufdek, DeckSmart: Vinyl Membranes
- Cedar Deck Boards