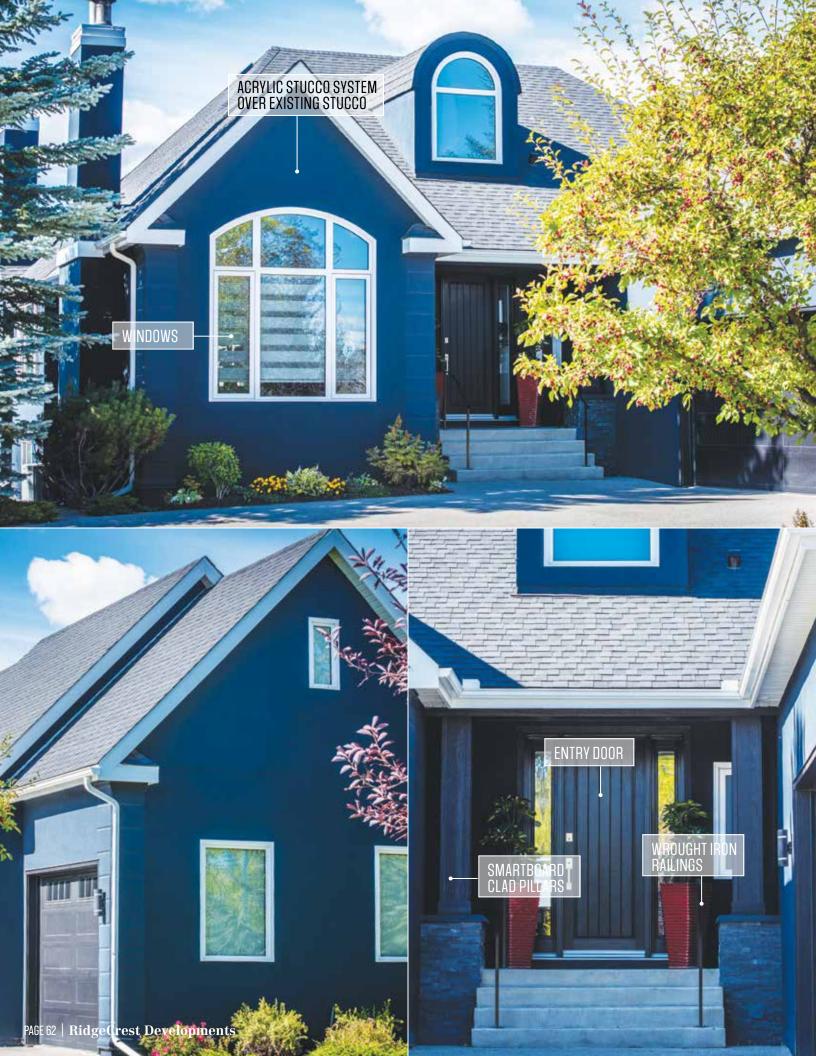

#### **SIDING**

Brilliant exterior cladding choices combined with select accents for a low maintenance high curb appeal result.

- James Hardie Lap Siding, Staggered and Straight Edge Shingle, Panel and Trim Systems
- Rigid Extruded Aluminum Longboard and AL13 Aluminum Siding with beautiful premium finishes
- Premium Vinyl Siding and Aluminum Rainware
- LP SmartSide Panel and Trim

### WINDOWS AND DOORS

Fully-qualified installers for best practices in building envelope installations.

- Lux, Supreme: Dual and Triple Glazed PVC and Extruded Aluminum Windows
- Lux, Supreme, Codel, Pella: Full range of entry and patio door systems
- Custom finishing on fibreglass and wood door systems

#### **STUCCO**

This premium exterior cladding system requires fully-qualified installers to ensure a long-term result.

- ADEX EIFS (Exterior Insulation and Finish System) Stucco (highest product warranty available), with perfectly smooth walls and added high R value.
- ADEX Traditional Stucco
   Systems as a full system or as an excellent overcoat refinish on existing stucco