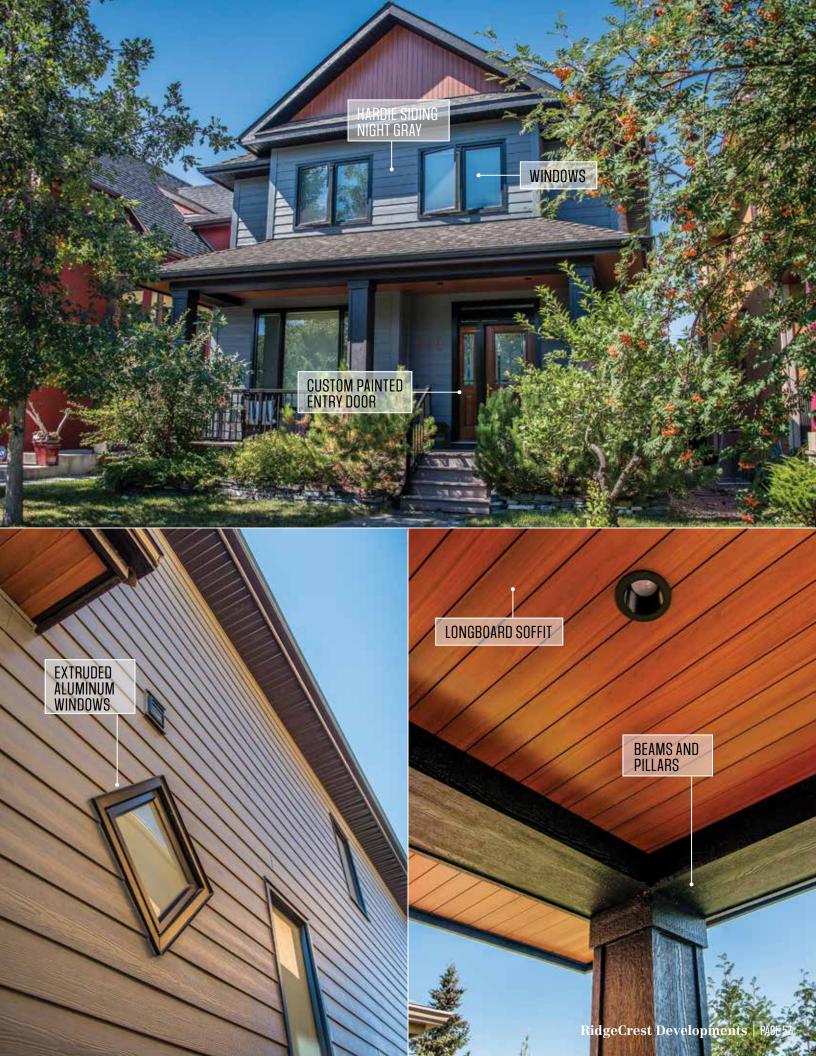

#### **SIDING**

Brilliant exterior cladding choices combined with select accents for a low maintenance high curb appeal result.

- James Hardie Lap Siding, Staggered and Straight Edge Shingle, Panel and Trim Systems
- Rigid Extruded Aluminum Longboard and AL13 Aluminum Siding with beautiful premium finishes
- Premium Vinyl Siding and Aluminum Rainware
- LP SmartSide Panel and Trim

### WINDOWS AND DOORS

Fully-qualified installers for best practices in building envelope installations.

- Lux, Supreme: Dual and Triple Glazed PVC and Extruded Aluminum Windows
- Lux, Supreme, Codel, Pella: Full range of entry and patio door systems
- Custom finishing on fibreglass and wood door systems