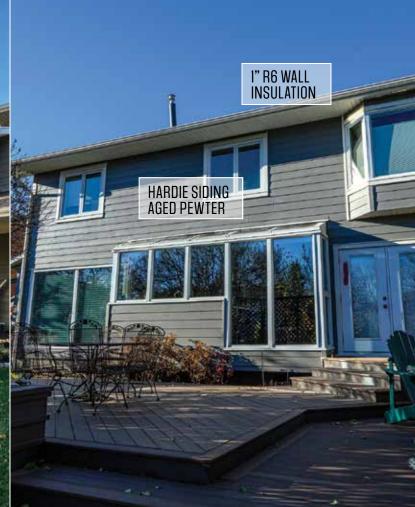

#### **SIDING**

Brilliant exterior cladding choices combined with select accents for a low maintenance high curb appeal result.

- James Hardie Lap Siding, Staggered and Straight Edge Shingle, Panel and Trim Systems
- Rigid Extruded Aluminum Longboard and AL13 Aluminum Siding with beautiful premium finishes
- Premium Vinyl Siding and Aluminum Rainware
- LP SmartSide Panel and Trim