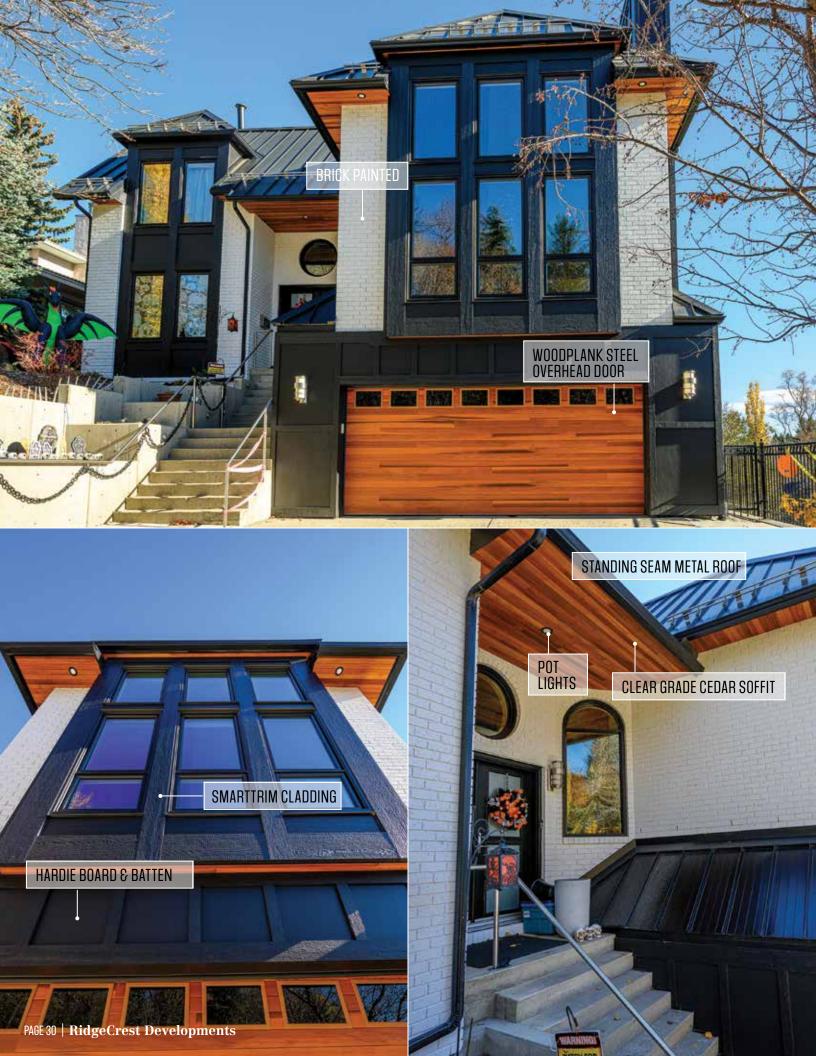

#### **SIDING**

Brilliant exterior cladding choices combined with select accents for a low maintenance high curb appeal result.

- James Hardie Lap Siding, Staggered and Straight Edge Shingle, Panel and Trim Systems
- Rigid Extruded Aluminum Longboard and AL13 Aluminum Siding with beautiful premium finishes
- Premium Vinyl Siding and Aluminum Rainware
- LP SmartSide Panel and Trim

#### **ROOFING**

Choose roofing products with a proven track record for wear and wind with an extensive range of function and design options.

- GAF, CertainTeed, Malarkey, Owens Corning: Architectural and Laminate Shingles
- EDCO, Westform: Metal Roof Tiles and Panels
- Boral: Clay and Concrete Tiles
- DaVinci, Inspire, Euroshield: PVC and Rubber Roof Tiles

#### **PAINTING**

Best in quality paint sourced to meet the specific exterior cladding or trim to be painted.

- All surfaces fully cleaned and prepped prior to painting
- Elastomeric paint for a bold revitalizing of tired looking traditional stucco
- Exteriors on aluminum and wood windows, fibreglass, wood and metal doors expertly refinished
- Premium cedar/wood siding beautifully refinished