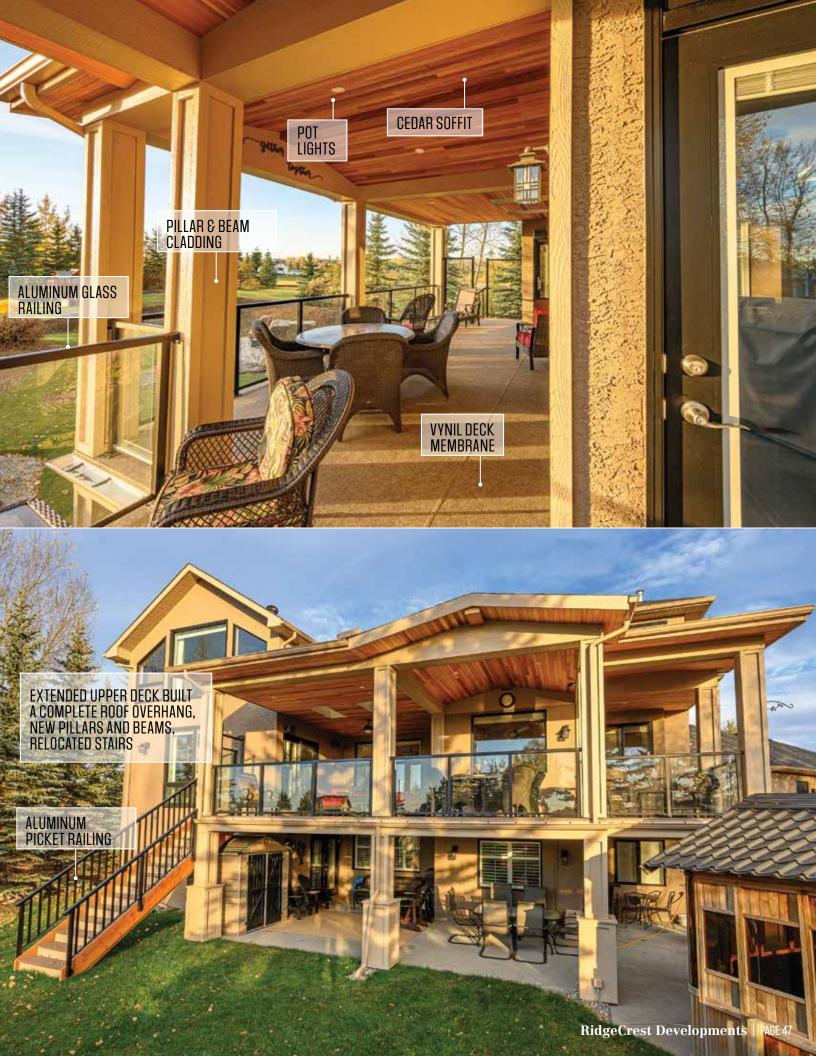

## DECKING AND RAILS

All installed with code complaint drainage and substrates.

- Azek, Timbertech: Deck Boards, PVC and Spindle railings
- Aluminum and Cedar railings
- Tufdek, DeckSmart: Vinyl Membranes
- Cedar Deck Boards

CLEAR GRADE CEDAR SOFFIT

CUSTOM GLASS RAILING