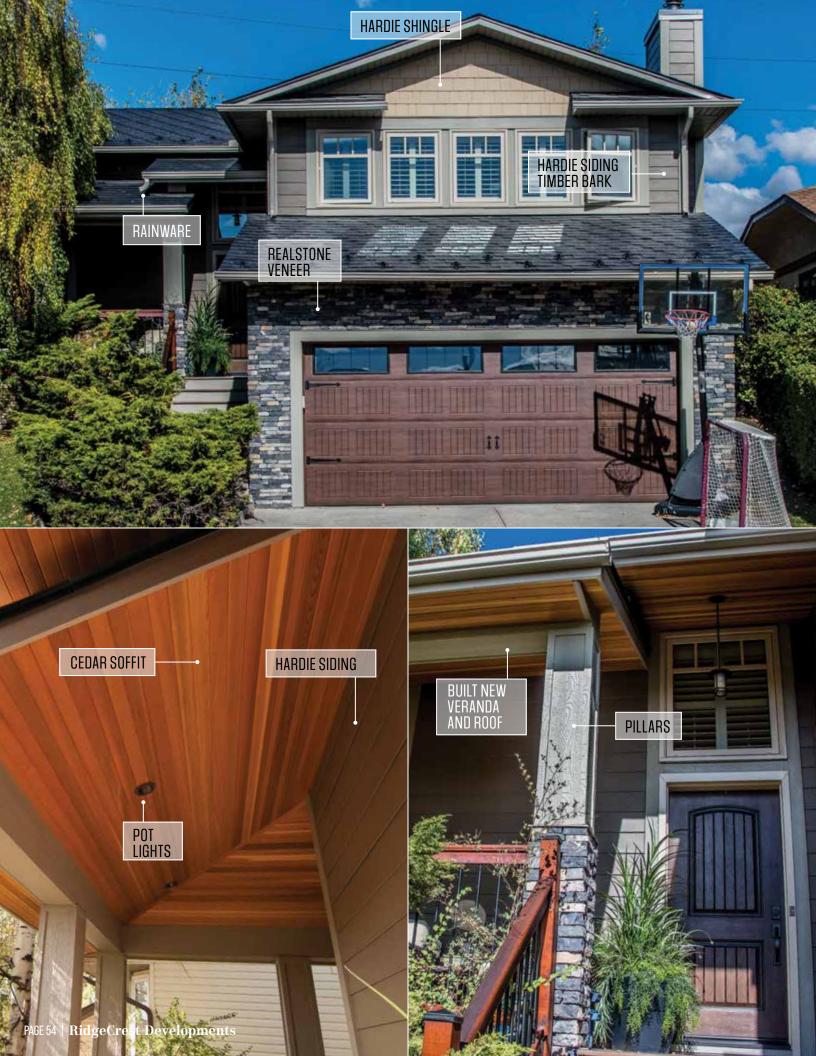

#### **SIDING**

Brilliant exterior cladding choices combined with select accents for a low maintenance high curb appeal result.

- James Hardie Lap Siding, Staggered and Straight Edge Shingle, Panel and Trim Systems
- Rigid Extruded Aluminum Longboard and AL13 Aluminum Siding with beautiful premium finishes
- Premium Vinyl Siding and Aluminum Rainware
- LP SmartSide Panel and Trim

# STONE VENEERS

Expert consultation on stone selection and scope of install choices to maximize your investment to aesthetic value.

- Stone Concepts, K2, Ecostone: Real Stone Veneers
- El Dorado Architectural Stone Veneers
- I-XL Brick and Masonry