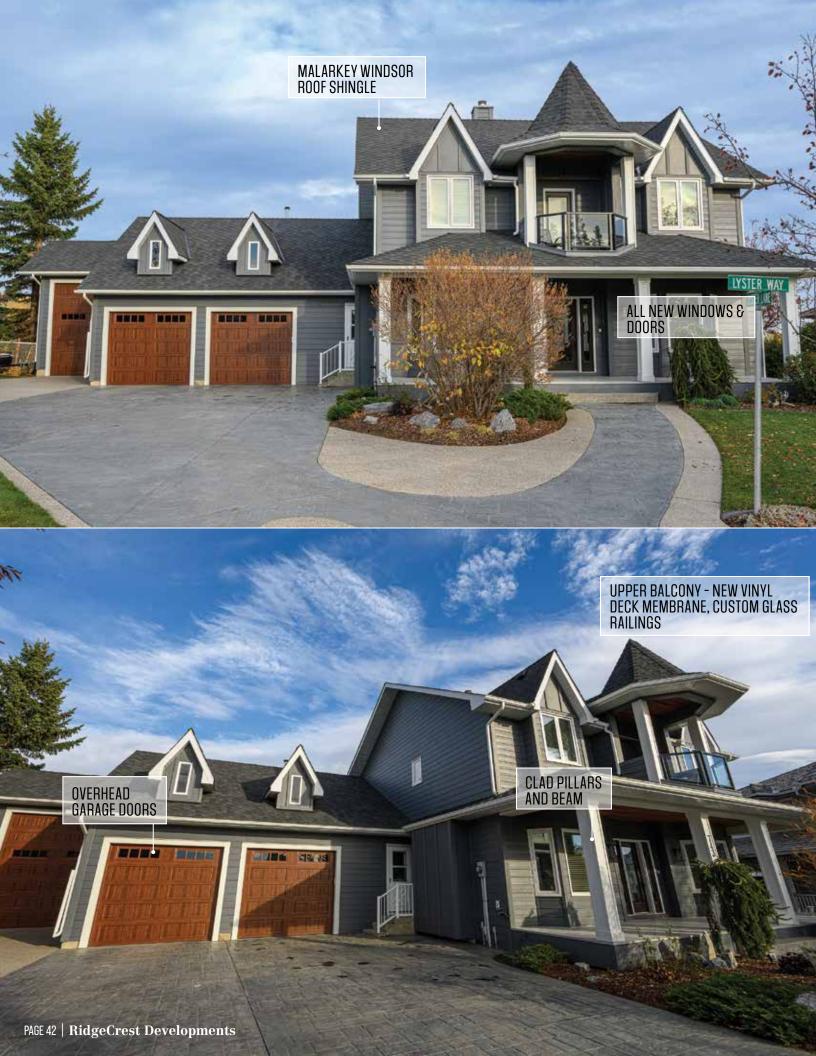

#### **ROOFING**

Choose roofing products with a proven track record for wear and wind with an extensive range of function and design options.

- GAF, CertainTeed, Malarkey, Owens Corning: Architectural and Laminate Shingles
- EDCO, Westform: Metal Roof Tiles and Panels
- Boral: Clay and Concrete Tiles
- DaVinci, Inspire, Euroshield: PVC and Rubber Roof Tiles

### WINDOWS AND DOORS

Fully-qualified installers for best practices in building envelope installations.

- Lux, Supreme: Dual and Triple Glazed PVC and Extruded Aluminum Windows
- Lux, Supreme, Codel, Pella: Full range of entry and patio door systems
- Custom finishing on fibreglass and wood door systems

## DECKING AND RAILS

All installed with code complaint drainage and substrates.

- Azek, Timbertech: Deck Boards, PVC and Spindle railings
- Aluminum and Cedar railings
- Tufdek, DeckSmart: Vinyl Membranes
- Cedar Deck Boards