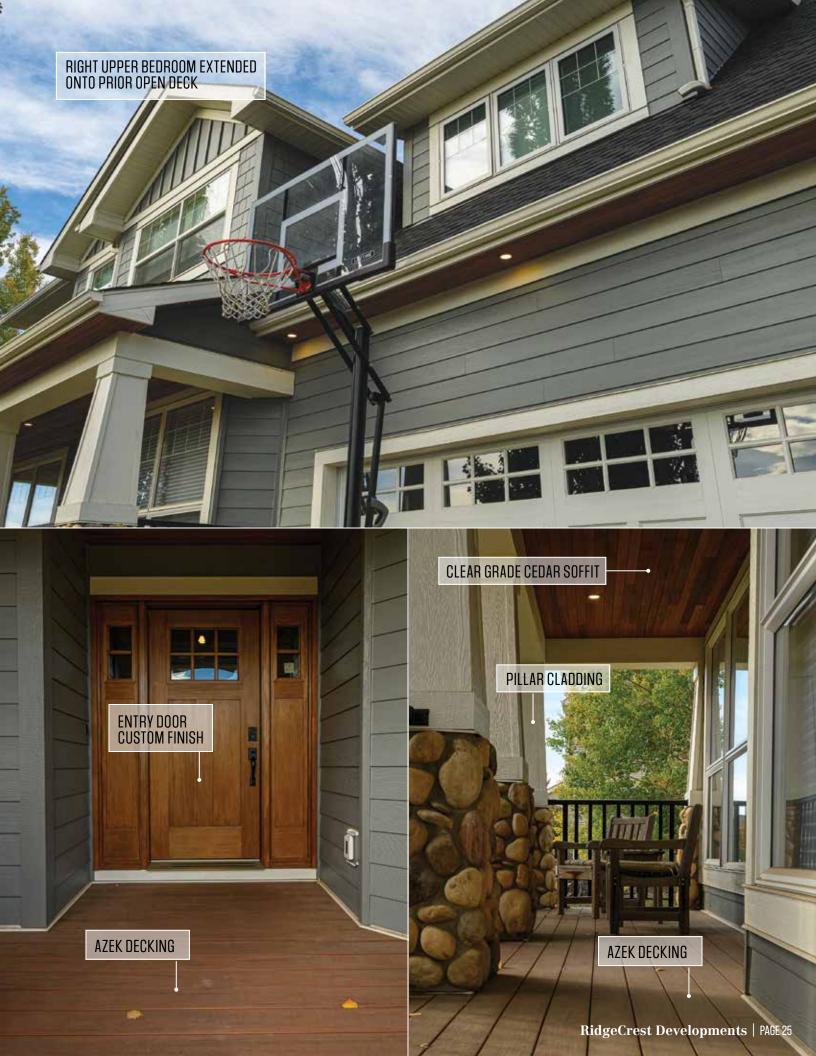

#### **SIDING**

Brilliant exterior cladding choices combined with select accents for a low maintenance high curb appeal result.

- James Hardie Lap Siding, Staggered and Straight Edge Shingle, Panel and Trim Systems
- Rigid Extruded Aluminum Longboard and AL13 Aluminum Siding with beautiful premium finishes
- Premium Vinyl Siding and Aluminum Rainware
- LP SmartSide Panel and Trim

### WINDOWS AND DOORS

Fully-qualified installers for best practices in building envelope installations.

- Lux, Supreme: Dual and Triple Glazed PVC and Extruded Aluminum Windows
- Lux, Supreme, Codel, Pella: Full range of entry and patio door systems
- Custom finishing on fibreglass and wood door systems

## DECKING AND RAILS

All installed with code complaint drainage and substrates.

- Azek, Timbertech: Deck Boards, PVC and Spindle railings
- Aluminum and Cedar railings
- Tufdek, DeckSmart: Vinyl Membranes
- Cedar Deck Boards

# STONE VENEERS

Expert consultation on stone selection and scope of install choices to maximize your investment to aesthetic value.

- Stone Concepts, K2, Ecostone: Real Stone Veneers
- El Dorado Architectural Stone Veneers
- I-XL Brick and Masonry