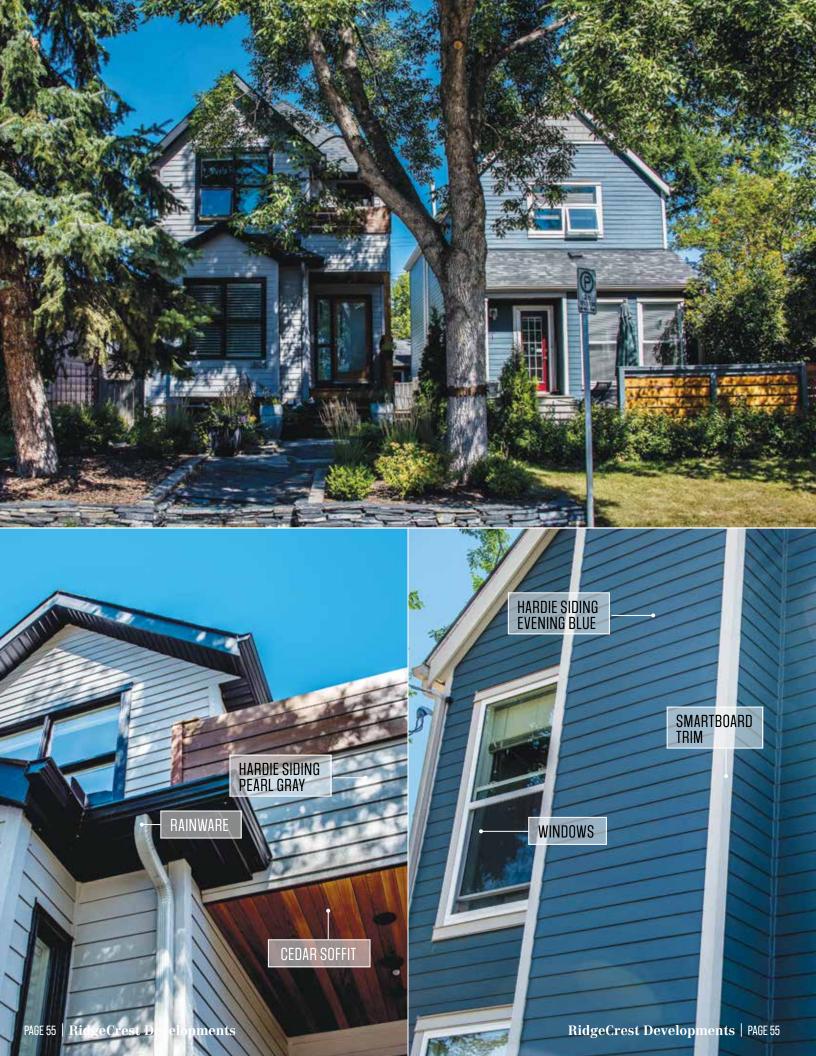

#### **SIDING**

Brilliant exterior cladding choices combined with select accents for a low maintenance high curb appeal result.

- James Hardie Lap Siding, Staggered and Straight Edge Shingle, Panel and Trim Systems
- Rigid Extruded Aluminum Longboard and AL13 Aluminum Siding with beautiful premium finishes
- Premium Vinyl Siding and Aluminum Rainware
- LP SmartSide Panel and Trim

### WINDOWS AND DOORS

Fully-qualified installers for best practices in building envelope installations.

- Lux, Supreme: Dual and Triple Glazed PVC and Extruded Aluminum Windows
- Lux, Supreme, Codel, Pella: Full range of entry and patio door systems
- Custom finishing on fibreglass and wood door systems

## DECKING AND RAILS

All installed with code complaint drainage and substrates.

- Azek, Timbertech: Deck Boards, PVC and Spindle railings
- Aluminum and Cedar railings
- Tufdek, DeckSmart: Vinyl Membranes
- Cedar Deck Boards