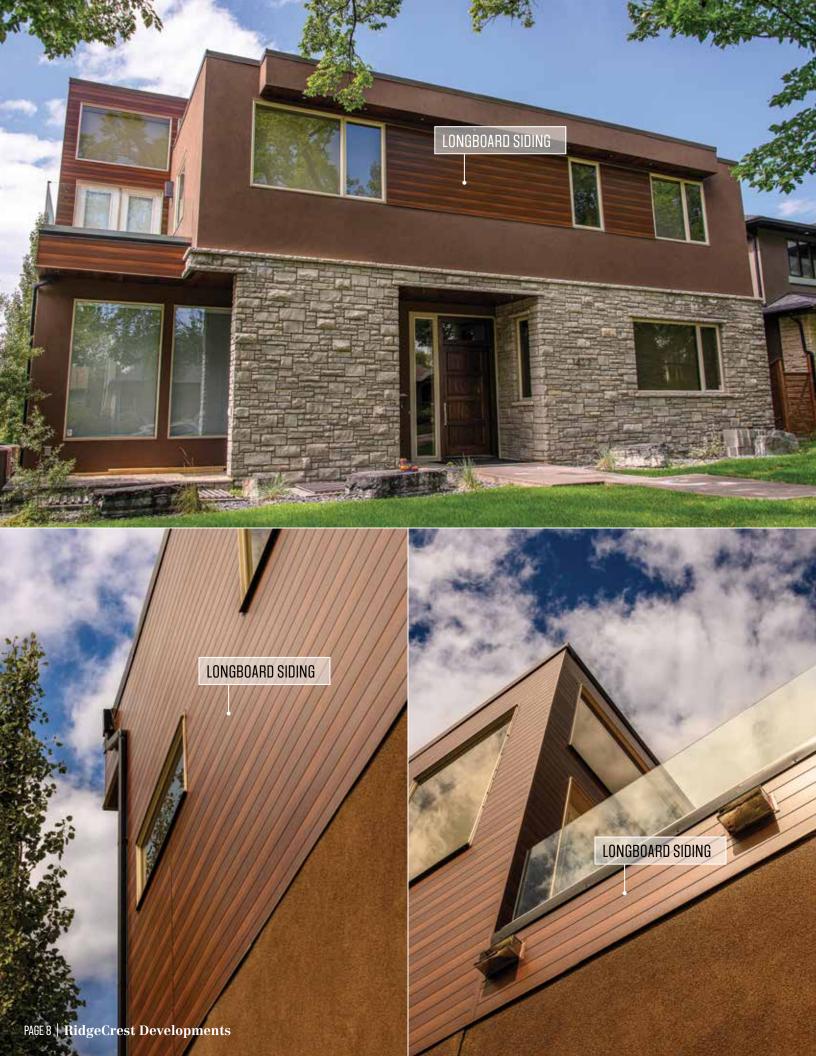

#### **SIDING**

Brilliant exterior cladding choices combined with select accents for a low maintenance high curb appeal result.

- James Hardie Lap Siding, Staggered and Straight Edge Shingle, Panel and Trim Systems
- Rigid Extruded Aluminum Longboard and AL13 Aluminum Siding with beautiful premium finishes
- Premium Vinyl Siding and Aluminum Rainware
- LP SmartSide Panel and Trim