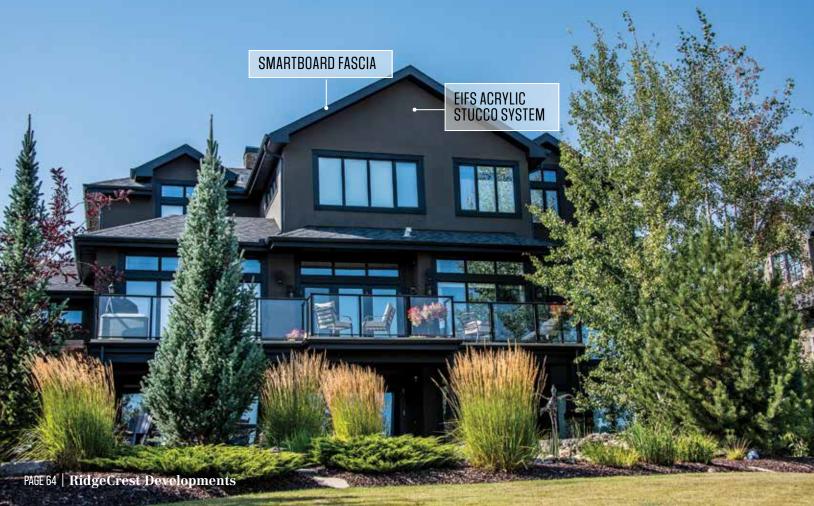

#### **SIDING**

Brilliant exterior cladding choices combined with select accents for a low maintenance high curb appeal result.

- James Hardie Lap Siding, Staggered and Straight Edge Shingle, Panel and Trim Systems
- Rigid Extruded Aluminum Longboard and AL13 Aluminum Siding with beautiful premium finishes
- Premium Vinyl Siding and Aluminum Rainware
- LP SmartSide Panel and Trim

#### **STUCCO**

This premium exterior cladding system requires fully-qualified installers to ensure a long-term result.

- ADEX EIFS (Exterior Insulation and Finish System) Stucco (highest product warranty available), with perfectly smooth walls and added high R value.
- ADEX Traditional Stucco
   Systems as a full system or as an excellent overcoat refinish on existing stucco