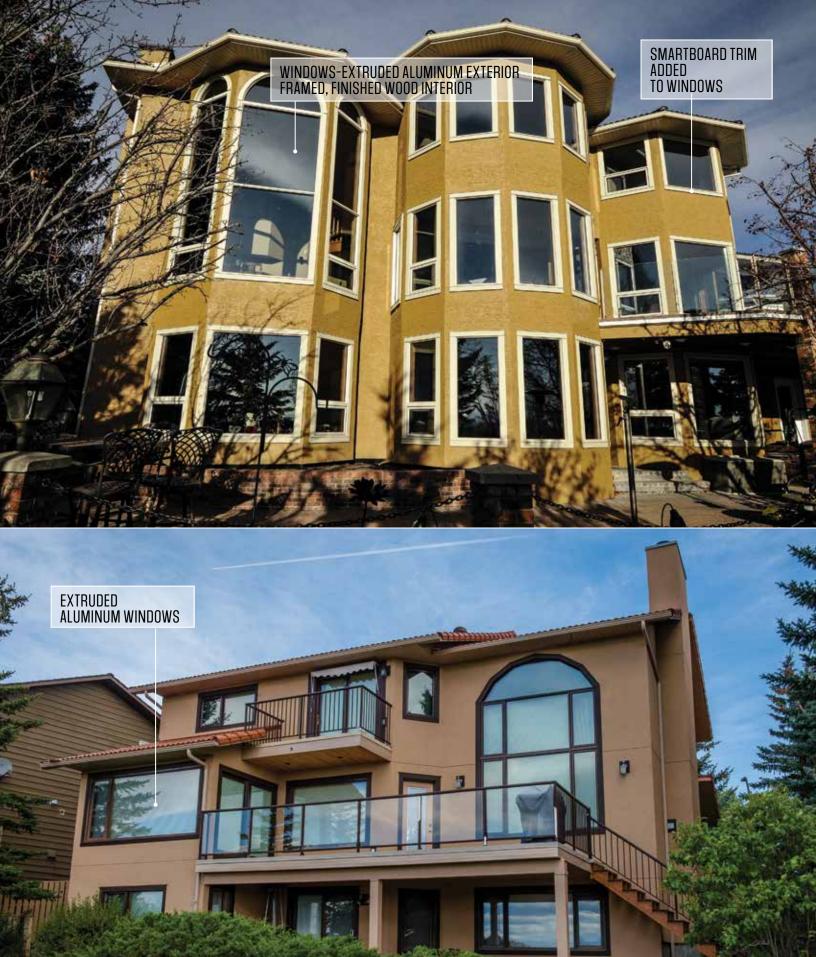

### WINDOWS AND DOORS

Fully-qualified installers for best practices in building envelope installations.

- Lux, Supreme: Dual and Triple Glazed PVC and Extruded Aluminum Windows
- Lux, Supreme, Codel, Pella: Full range of entry and patio door systems
- Custom finishing on fibreglass and wood door systems