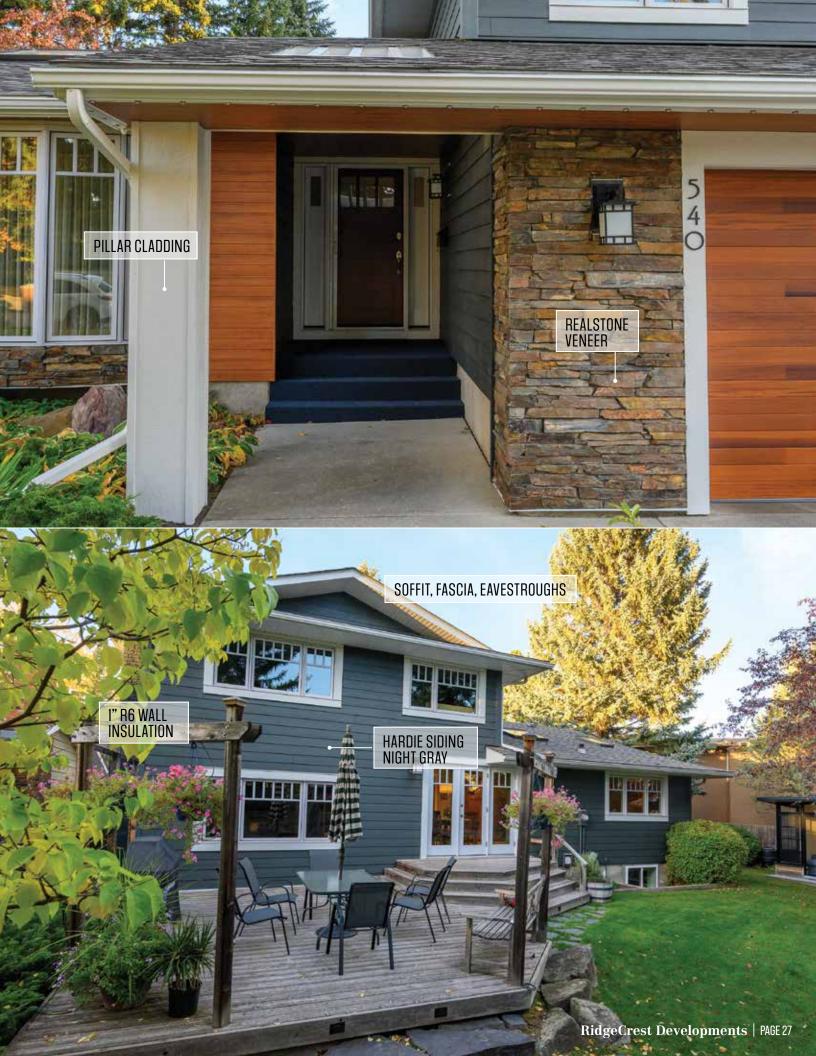

#### **SIDING**

Brilliant exterior cladding choices combined with select accents for a low maintenance high curb appeal result.

- James Hardie Lap Siding, Staggered and Straight Edge Shingle, Panel and Trim Systems
- Rigid Extruded Aluminum Longboard and AL13 Aluminum Siding with beautiful premium finishes
- Premium Vinyl Siding and Aluminum Rainware
- LP SmartSide Panel and Trim

# STONE VENEERS

Expert consultation on stone selection and scope of install choices to maximize your investment to aesthetic value.

- Stone Concepts, K2, Ecostone: Real Stone Veneers
- El Dorado Architectural Stone Veneers
- I-XL Brick and Masonry