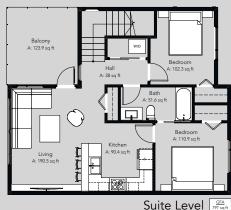

# LANEWAY HOUSING DESIGN + BUILD SERVICES

Laneway Housing (also known as Accessory Dwelling Units, Garden Suites, or Carriage House Homes) has the ability to contribute greatly to the overall sustainability of Calgary by increasing urban density and creating affordable housing opportunities for people that wish to live closer to where they work, shop, and play. In addition, they have the capacity to make Calgary's urban back-lanes more green, livable, and safe. Laneway homes as an additional housing option also provides the opportunity to preserve existing streetscapes, while adding character, vibrancy, and security to the back-lane. Most importantly, this type of housing is versatile and ready for diverse groups of people, including homeowners looking to add income potential, seniors ready to downsize, adult children who want to live independently, and renters who want to live in detached housing.