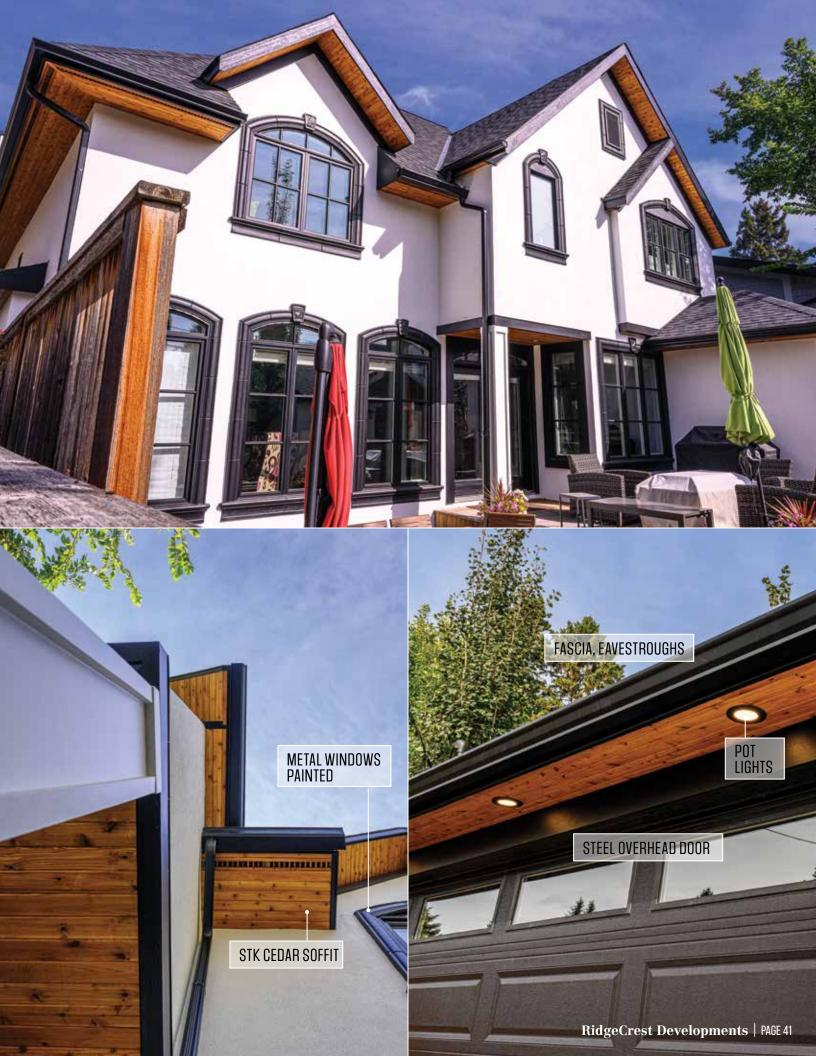

#### **STUCCO**

This premium exterior cladding system requires fully-qualified installers to ensure a long-term result.

- ADEX EIFS (Exterior Insulation and Finish System) Stucco (highest product warranty available), with perfectly smooth walls and added high R value.
- ADEX Traditional Stucco
   Systems as a full system or as an excellent overcoat refinish on existing stucco

#### **PAINTING**

Best in quality paint sourced to meet the specific exterior cladding or trim to be painted.

- All surfaces fully cleaned and prepped prior to painting
- Elastomeric paint for a bold revitalizing of tired looking traditional stucco
- Exteriors on aluminum and wood windows, fibreglass, wood and metal doors expertly refinished
- Premium cedar/wood siding beautifully refinished

#### **ROOFING**

Choose roofing products with a proven track record for wear and wind with an extensive range of function and design options.

- GAF, CertainTeed, Malarkey, Owens Corning: Architectural and Laminate Shingles
- EDCO, Westform: Metal Roof Tiles and Panels
- Boral: Clay and Concrete Tiles
- DaVinci, Inspire, Euroshield: PVC and Rubber Roof Tiles