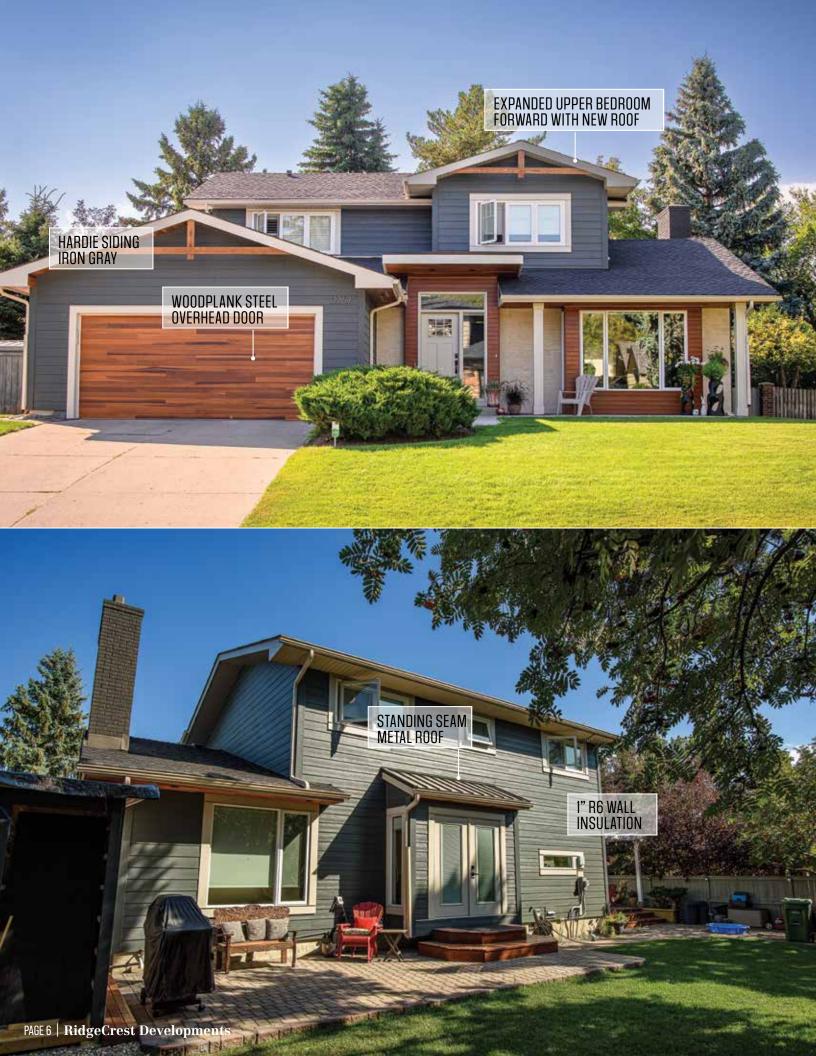

#### **SIDING**

Brilliant exterior cladding choices combined with select accents for a low maintenance high curb appeal result.

- James Hardie Lap Siding, Staggered and Straight Edge Shingle, Panel and Trim Systems
- Rigid Extruded Aluminum Longboard and AL13 Aluminum Siding with beautiful premium finishes
- Premium Vinyl Siding and Aluminum Rainware
- LP SmartSide Panel and Trim