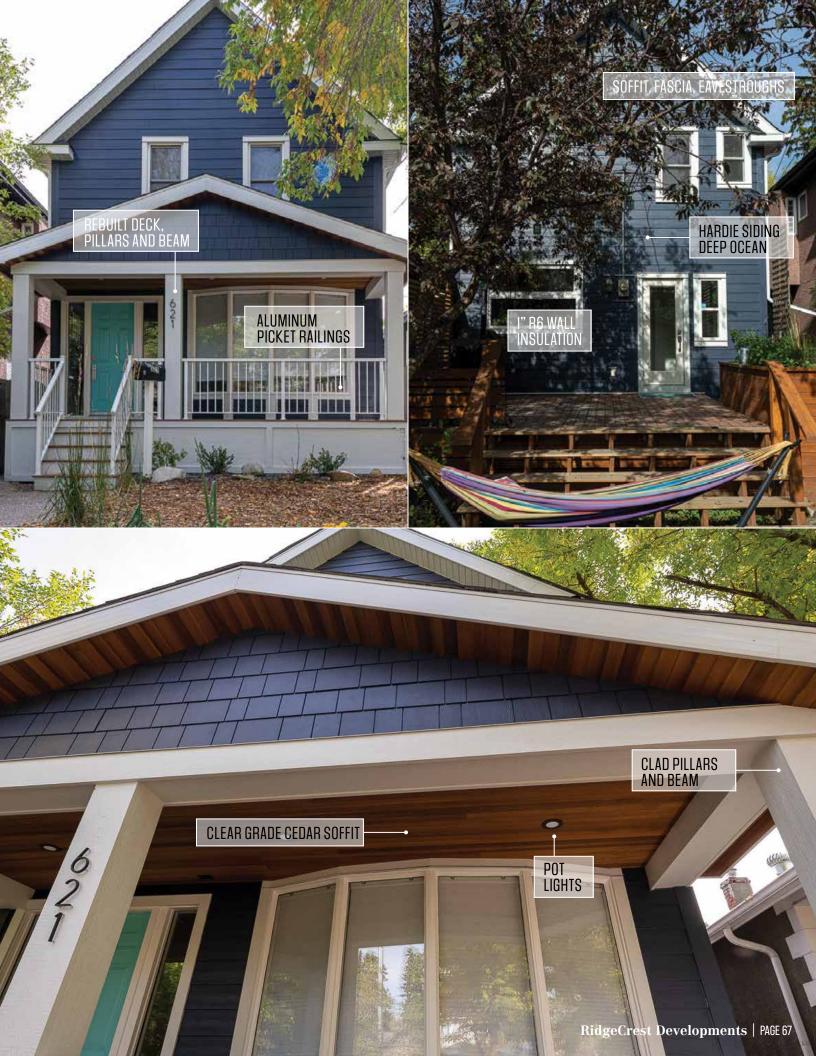

#### **SIDING**

Brilliant exterior cladding choices combined with select accents for a low maintenance high curb appeal result.

- James Hardie Lap Siding, Staggered and Straight Edge Shingle, Panel and Trim Systems
- Rigid Extruded Aluminum Longboard and AL13 Aluminum Siding with beautiful premium finishes
- Premium Vinyl Siding and Aluminum Rainware
- LP SmartSide Panel and Trim

#### **ROOFING**

Choose roofing products with a proven track record for wear and wind with an extensive range of function and design options.

- GAF, CertainTeed, Malarkey, Owens Corning: Architectural and Laminate Shingles
- EDCO, Westform: Metal Roof Tiles and Panels
- Boral: Clay and Concrete Tiles
- DaVinci, Inspire, Euroshield: PVC and Rubber Roof Tiles

## DECKING AND RAILS

All installed with code complaint drainage and substrates.

- Azek, Timbertech: Deck Boards, PVC and Spindle railings
- Aluminum and Cedar railings
- Tufdek, DeckSmart: Vinyl Membranes
- Cedar Deck Boards