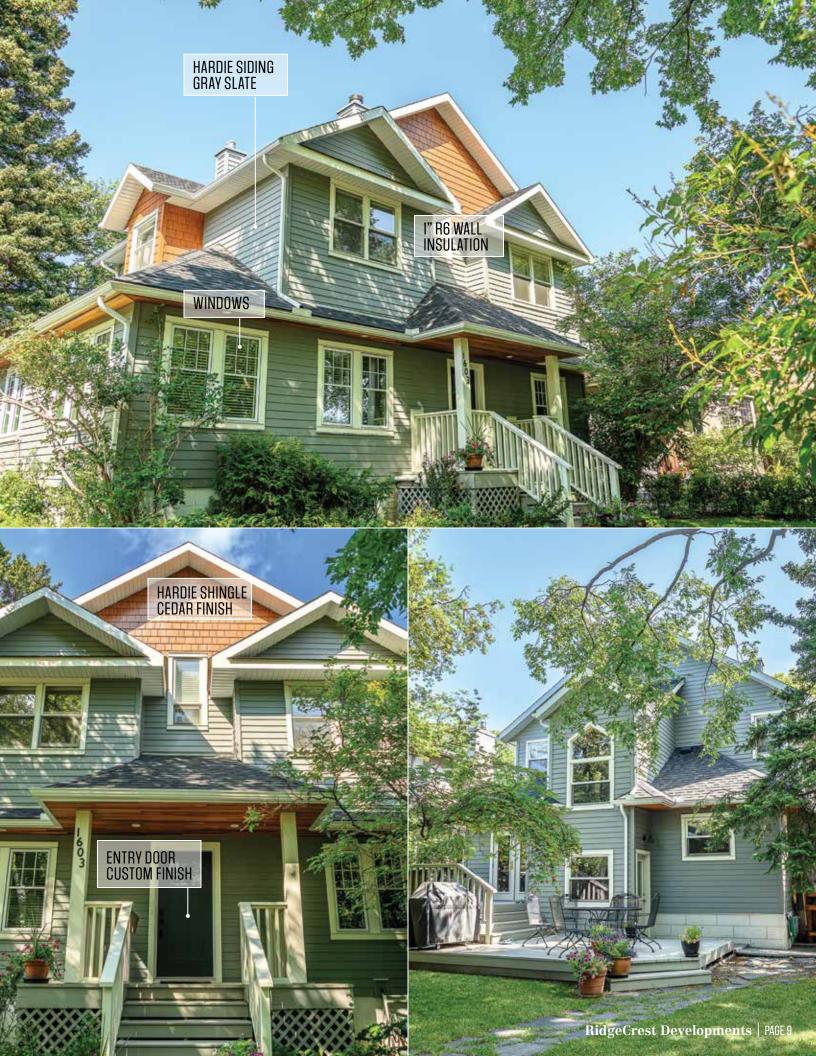

#### **SIDING**

Brilliant exterior cladding choices combined with select accents for a low maintenance high curb appeal result.

- James Hardie Lap Siding, Staggered and Straight Edge Shingle, Panel and Trim Systems
- Rigid Extruded Aluminum Longboard and AL13 Aluminum Siding with beautiful premium finishes
- Premium Vinyl Siding and Aluminum Rainware
- LP SmartSide Panel and Trim

### WINDOWS AND DOORS

Fully-qualified installers for best practices in building envelope installations.

- Lux, Supreme: Dual and Triple Glazed PVC and Extruded Aluminum Windows
- Lux, Supreme, Codel, Pella: Full range of entry and patio door systems
- Custom finishing on fibreglass and wood door systems