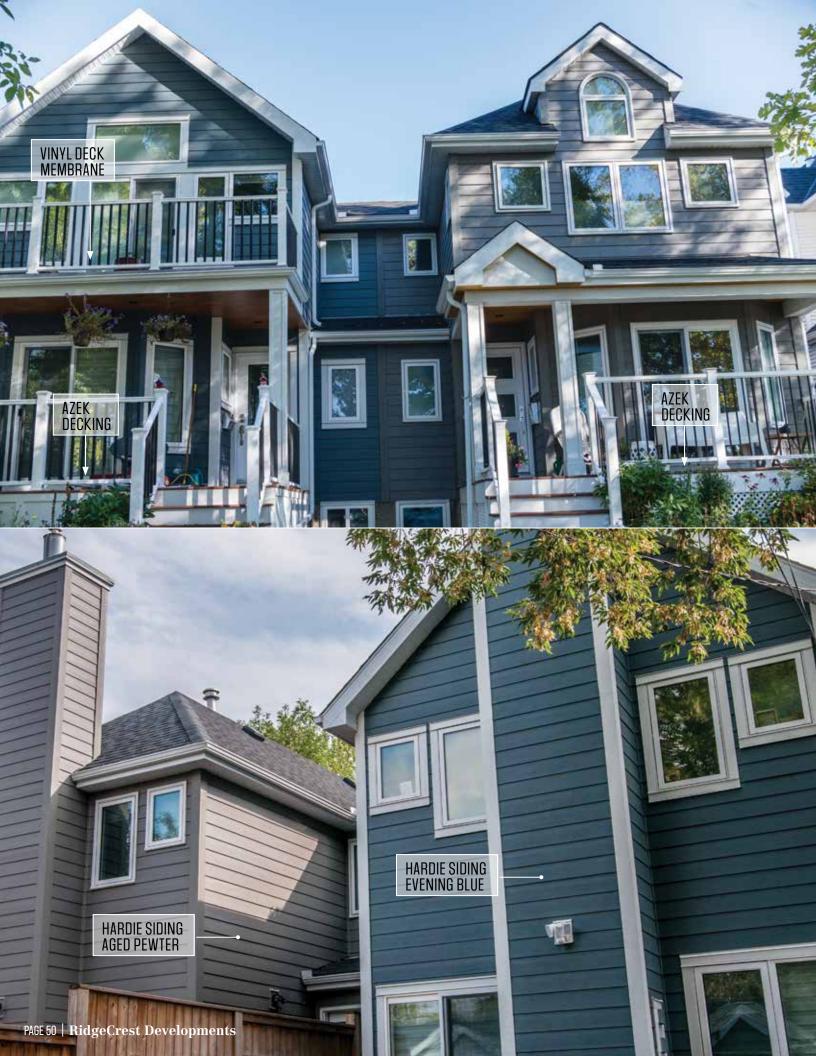

#### **SIDING**

Brilliant exterior cladding choices combined with select accents for a low maintenance high curb appeal result.

- James Hardie Lap Siding, Staggered and Straight Edge Shingle, Panel and Trim Systems
- Rigid Extruded Aluminum Longboard and AL13 Aluminum Siding with beautiful premium finishes
- Premium Vinyl Siding and Aluminum Rainware
- LP SmartSide Panel and Trim

## DECKING AND RAILS

All installed with code complaint drainage and substrates.

- Azek, Timbertech: Deck Boards, PVC and Spindle railings
- Aluminum and Cedar railings
- Tufdek, DeckSmart: Vinyl Membranes
- Cedar Deck Boards