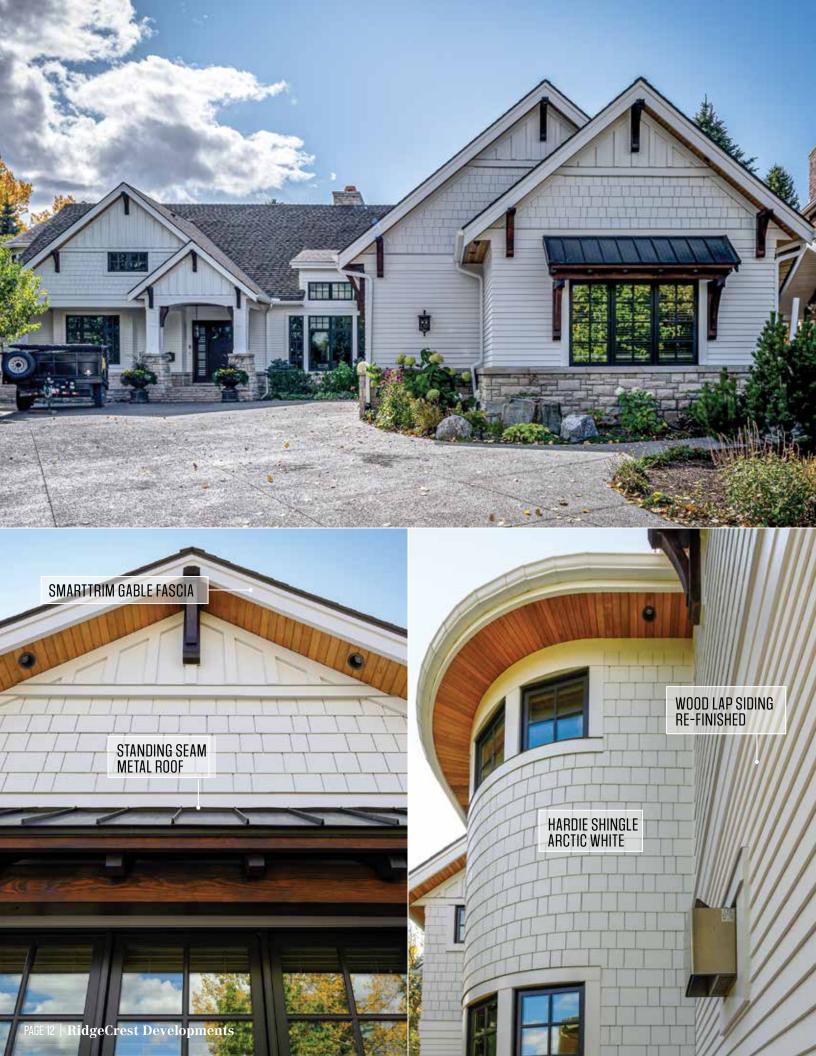

#### **SIDING**

Brilliant exterior cladding choices combined with select accents for a low maintenance high curb appeal result.

- James Hardie Lap Siding, Staggered and Straight Edge Shingle, Panel and Trim Systems
- Rigid Extruded Aluminum Longboard and AL13 Aluminum Siding with beautiful premium finishes
- Premium Vinyl Siding and Aluminum Rainware
- LP SmartSide Panel and Trim

#### **ROOFING**

Choose roofing products with a proven track record for wear and wind with an extensive range of function and design options.

- GAF, CertainTeed, Malarkey, Owens Corning: Architectural and Laminate Shingles
- EDCO, Westform: Metal Roof Tiles and Panels
- Boral: Clay and Concrete Tiles
- DaVinci, Inspire, Euroshield: PVC and Rubber Roof Tiles