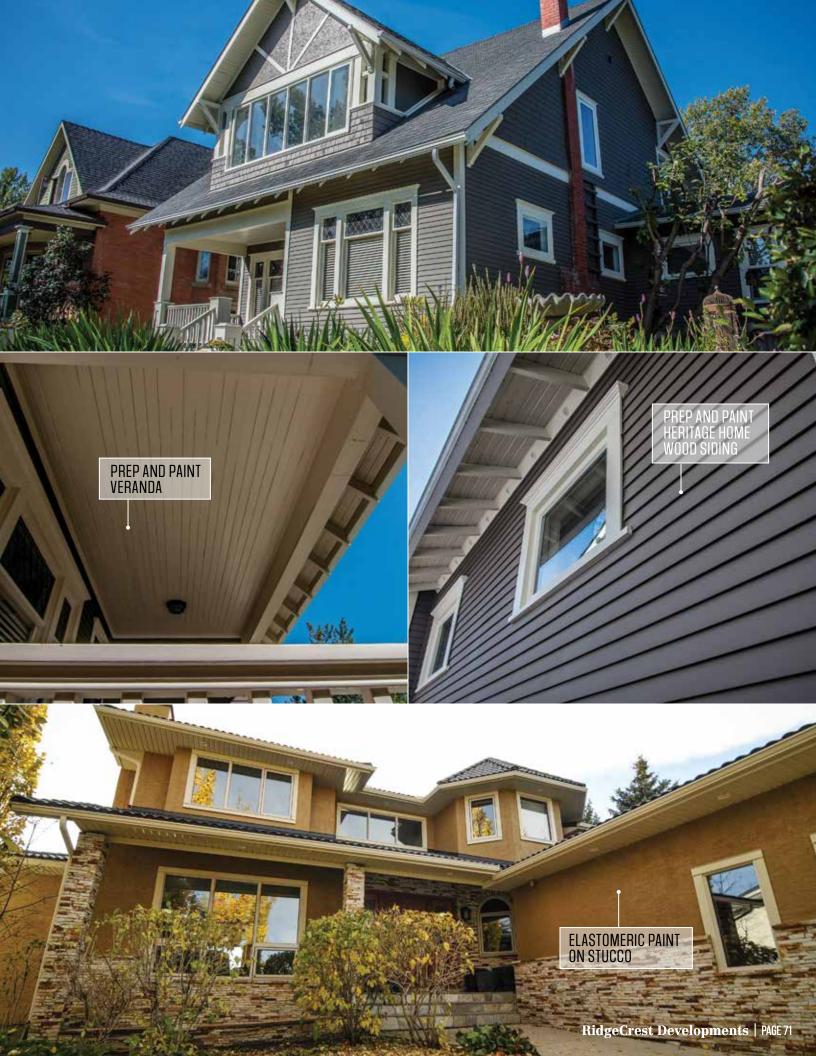

#### **PAINTING**

Best in quality paint sourced to meet the specific exterior cladding or trim to be painted.

- All surfaces fully cleaned and prepped prior to painting
- Elastomeric paint for a bold revitalizing of tired looking traditional stucco
- Exteriors on aluminum and wood windows, fibreglass, wood and metal doors expertly refinished
- Premium cedar/wood siding beautifully refinished

#### **STUCCO**

This premium exterior cladding system requires fully-qualified installers to ensure a long-term result.

- ADEX EIFS (Exterior Insulation and Finish System) Stucco (highest product warranty available), with perfectly smooth walls and added high R value.
- ADEX Traditional Stucco
   Systems as a full system or as an excellent overcoat refinish on existing stucco