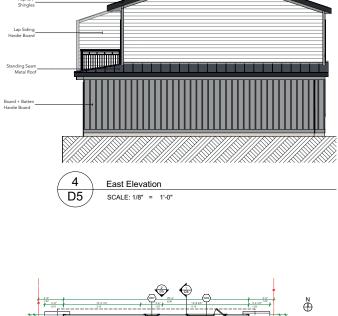

#### **SIDING**

Brilliant exterior cladding choices combined with select accents for a low maintenance high curb appeal result.

- James Hardie Lap Siding, Staggered and Straight Edge Shingle, Panel and Trim Systems
- Rigid Extruded Aluminum Longboard and AL13 Aluminum Siding with beautiful premium finishes
- Premium Vinyl Siding and Aluminum Rainware
- LP SmartSide Panel and Trim

#### **ROOFING**

Choose roofing products with a proven track record for wear and wind with an extensive range of function and design options.

- GAF, CertainTeed, Malarkey, Owens Corning: Architectural and Laminate Shingles
- EDCO, Westform: Metal Roof Tiles and Panels
- Boral: Clay and Concrete Tiles
- DaVinci, Inspire, Euroshield: PVC and Rubber Roof Tiles