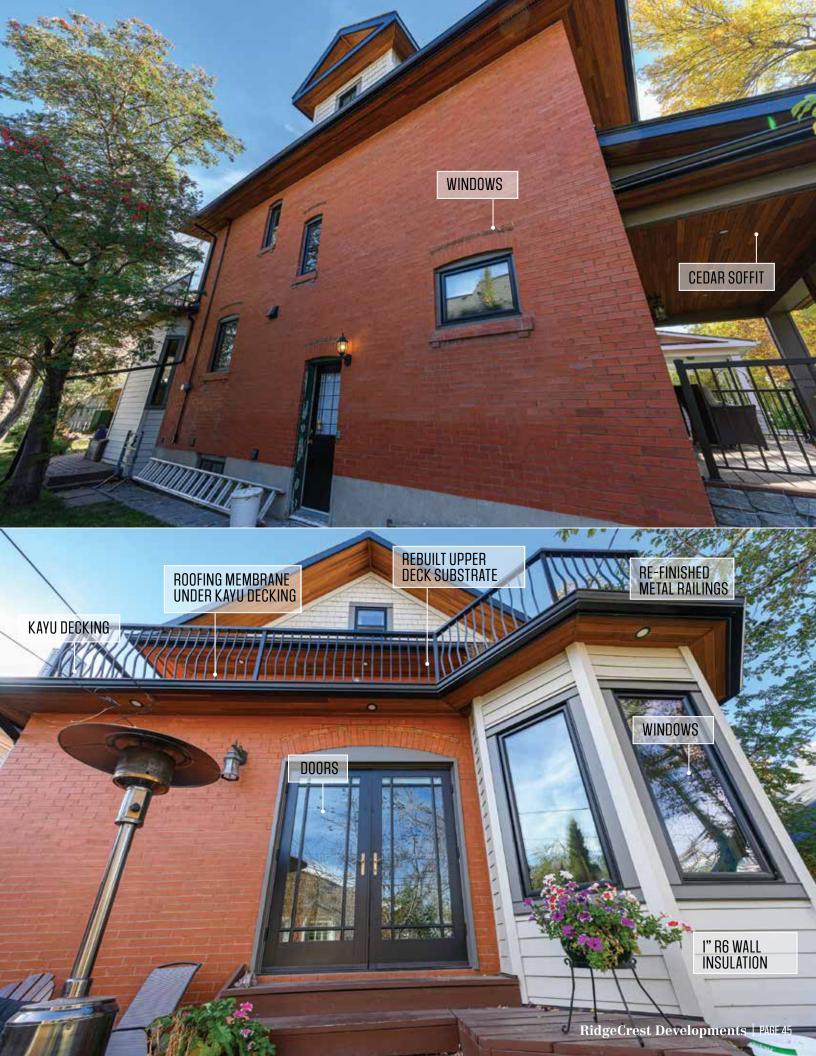

### WINDOWS AND DOORS

Fully-qualified installers for best practices in building envelope installations.

- Lux, Supreme: Dual and Triple Glazed PVC and Extruded Aluminum Windows
- Lux, Supreme, Codel, Pella: Full range of entry and patio door systems
- Custom finishing on fibreglass and wood door systems

## DECKING AND RAILS

All installed with code complaint drainage and substrates.

- Azek, Timbertech: Deck Boards, PVC and Spindle railings
- Aluminum and Cedar railings
- Tufdek, DeckSmart: Vinyl Membranes
- Cedar Deck Boards

#### **STUCCO**

This premium exterior cladding system requires fully-qualified installers to ensure a long-term result.

- ADEX EIFS (Exterior Insulation and Finish System) Stucco (highest product warranty available), with perfectly smooth walls and added high R value.
- ADEX Traditional Stucco
   Systems as a full system or as an excellent overcoat refinish on existing stucco