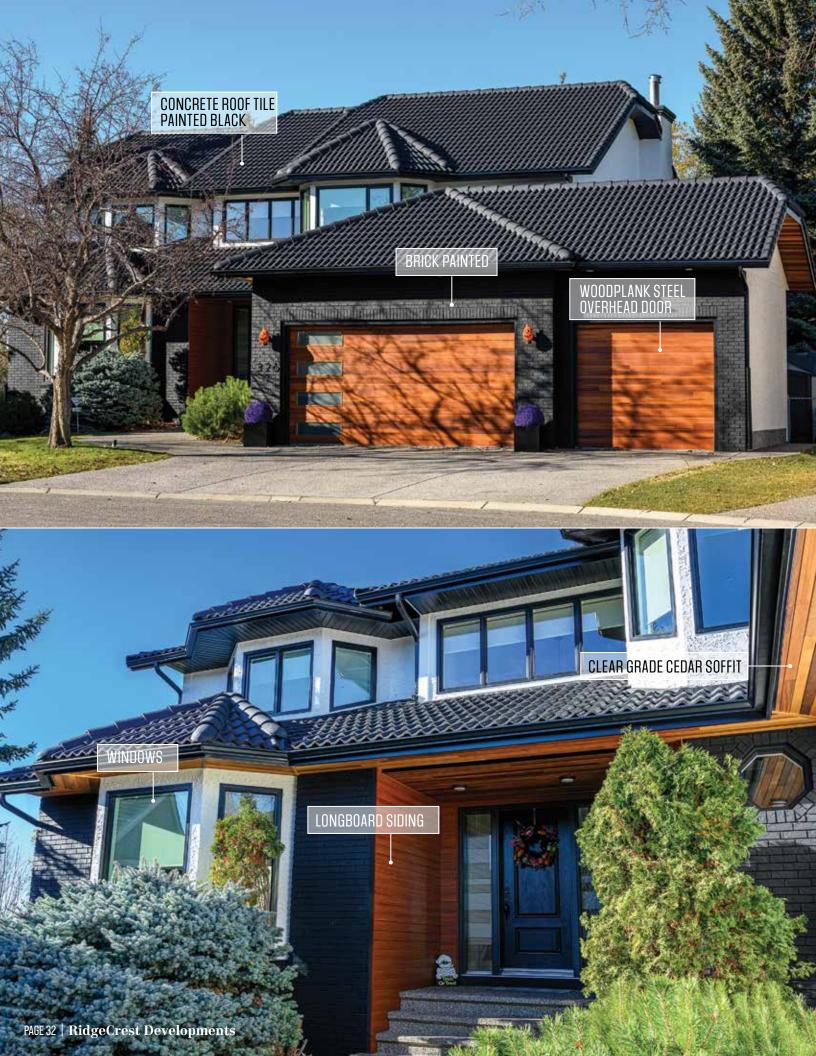

#### **SIDING**

Brilliant exterior cladding choices combined with select accents for a low maintenance high curb appeal result.

- James Hardie Lap Siding, Staggered and Straight Edge Shingle, Panel and Trim Systems
- Rigid Extruded Aluminum Longboard and AL13 Aluminum Siding with beautiful premium finishes
- Premium Vinyl Siding and Aluminum Rainware
- LP SmartSide Panel and Trim

### WINDOWS AND DOORS

Fully-qualified installers for best practices in building envelope installations.

- Lux, Supreme: Dual and Triple Glazed PVC and Extruded Aluminum Windows
- Lux, Supreme, Codel, Pella: Full range of entry and patio door systems
- Custom finishing on fibreglass and wood door systems

#### **ROOFING**

Choose roofing products with a proven track record for wear and wind with an extensive range of function and design options.

- GAF, CertainTeed, Malarkey, Owens Corning: Architectural and Laminate Shingles
- EDCO, Westform: Metal Roof Tiles and Panels
- Boral: Clay and Concrete Tiles
- DaVinci, Inspire, Euroshield: PVC and Rubber Roof Tiles

#### **PAINTING**

Best in quality paint sourced to meet the specific exterior cladding or trim to be painted.

- All surfaces fully cleaned and prepped prior to painting
- Elastomeric paint for a bold revitalizing of tired looking traditional stucco
- Exteriors on aluminum and wood windows, fibreglass, wood and metal doors expertly refinished
- Premium cedar/wood siding beautifully refinished