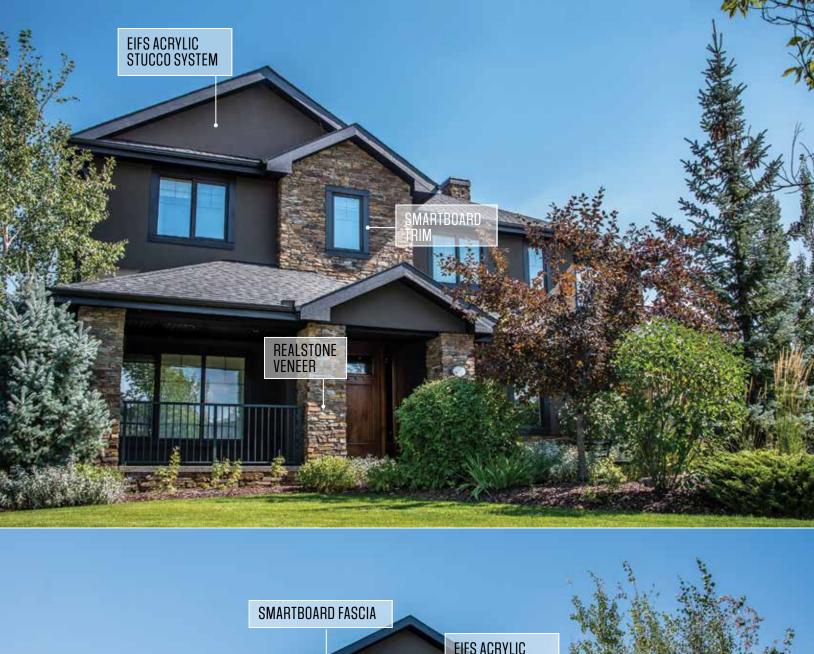

#### **STUCCO**

This premium exterior cladding system requires fully-qualified installers to ensure a long-term result.

- ADEX EIFS (Exterior Insulation and Finish System) Stucco (highest product warranty available), with perfectly smooth walls and added high R value.
- ADEX Traditional Stucco
   Systems as a full system or as an excellent overcoat refinish on existing stucco

# STONE VENEERS

Expert consultation on stone selection and scope of install choices to maximize your investment to aesthetic value.

- Stone Concepts, K2, Ecostone: Real Stone Veneers
- El Dorado Architectural Stone Veneers
- I-XL Brick and Masonry

#### **SIDING**

Brilliant exterior cladding choices combined with select accents for a low maintenance high curb appeal result.

- James Hardie Lap Siding, Staggered and Straight Edge Shingle, Panel and Trim Systems
- Rigid Extruded Aluminum Longboard and AL13 Aluminum Siding with beautiful premium finishes
- Premium Vinyl Siding and Aluminum Rainware
- LP SmartSide Panel and Trim