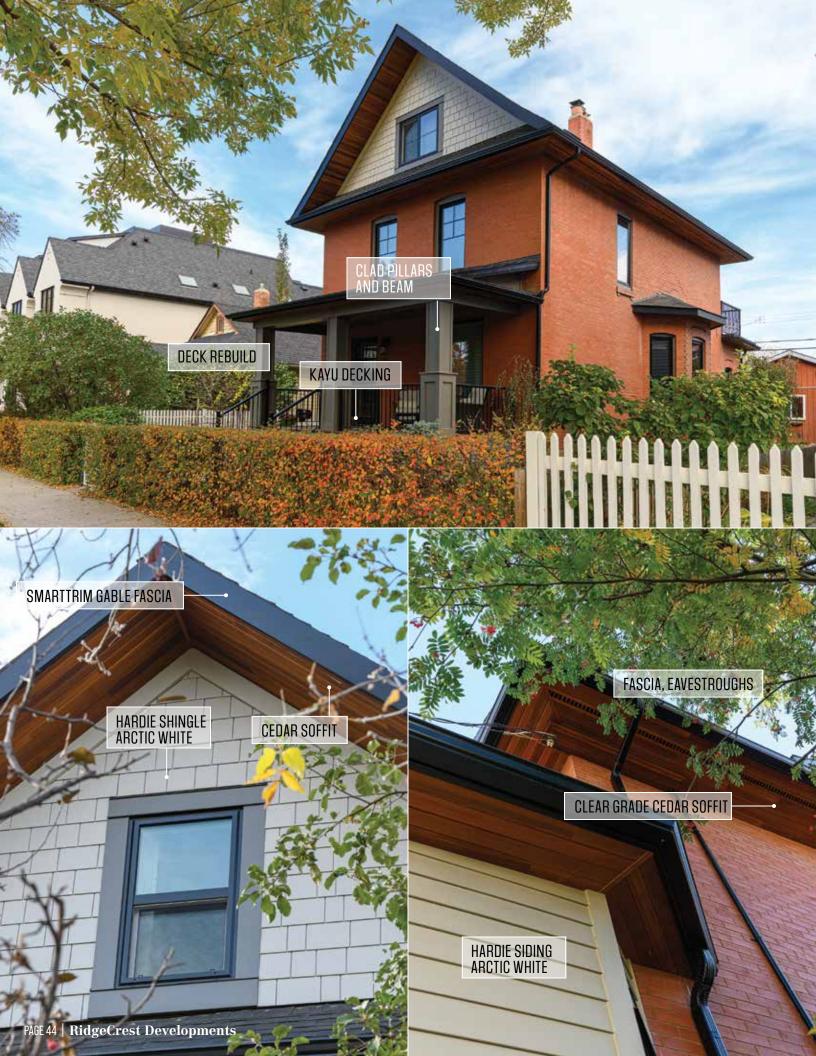

#### **SIDING**

Brilliant exterior cladding choices combined with select accents for a low maintenance high curb appeal result.

- James Hardie Lap Siding, Staggered and Straight Edge Shingle, Panel and Trim Systems
- Rigid Extruded Aluminum Longboard and AL13 Aluminum Siding with beautiful premium finishes
- Premium Vinyl Siding and Aluminum Rainware
- LP SmartSide Panel and Trim

### WINDOWS AND DOORS

Fully-qualified installers for best practices in building envelope installations.

- Lux, Supreme: Dual and Triple Glazed PVC and Extruded Aluminum Windows
- Lux, Supreme, Codel, Pella: Full range of entry and patio door systems
- Custom finishing on fibreglass and wood door systems

## DECKING AND RAILS

All installed with code complaint drainage and substrates.

- Azek, Timbertech: Deck Boards, PVC and Spindle railings
- Aluminum and Cedar railings
- Tufdek, DeckSmart: Vinyl Membranes
- Cedar Deck Boards

# STONE VENEERS

Expert consultation on stone selection and scope of install choices to maximize your investment to aesthetic value.

- Stone Concepts, K2, Ecostone: Real Stone Veneers
- El Dorado Architectural Stone Veneers
- I-XL Brick and Masonry