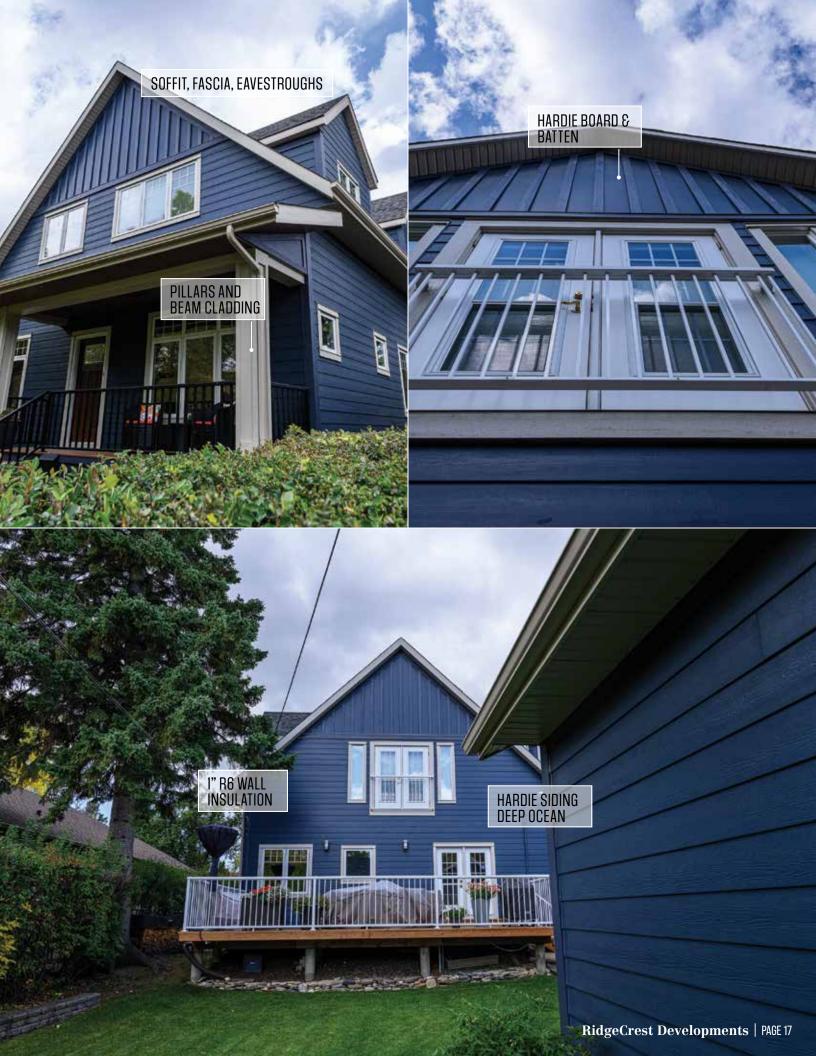

#### **SIDING**

Brilliant exterior cladding choices combined with select accents for a low maintenance high curb appeal result.

- James Hardie Lap Siding, Staggered and Straight Edge Shingle, Panel and Trim Systems
- Rigid Extruded Aluminum Longboard and AL13 Aluminum Siding with beautiful premium finishes
- Premium Vinyl Siding and Aluminum Rainware
- LP SmartSide Panel and Trim