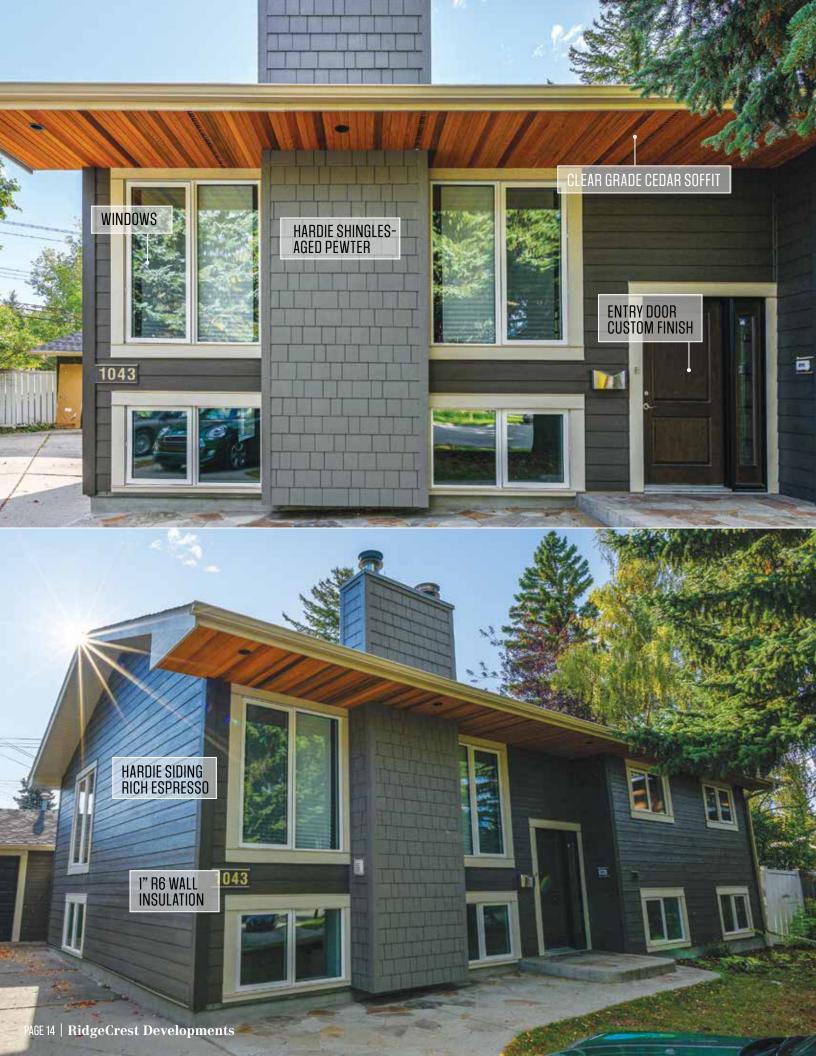

#### **SIDING**

Brilliant exterior cladding choices combined with select accents for a low maintenance high curb appeal result.

- James Hardie Lap Siding, Staggered and Straight Edge Shingle, Panel and Trim Systems
- Rigid Extruded Aluminum Longboard and AL13 Aluminum Siding with beautiful premium finishes
- Premium Vinyl Siding and Aluminum Rainware
- LP SmartSide Panel and Trim

### WINDOWS AND DOORS

Fully-qualified installers for best practices in building envelope installations.

- Lux, Supreme: Dual and Triple Glazed PVC and Extruded Aluminum Windows
- Lux, Supreme, Codel, Pella: Full range of entry and patio door systems
- Custom finishing on fibreglass and wood door systems