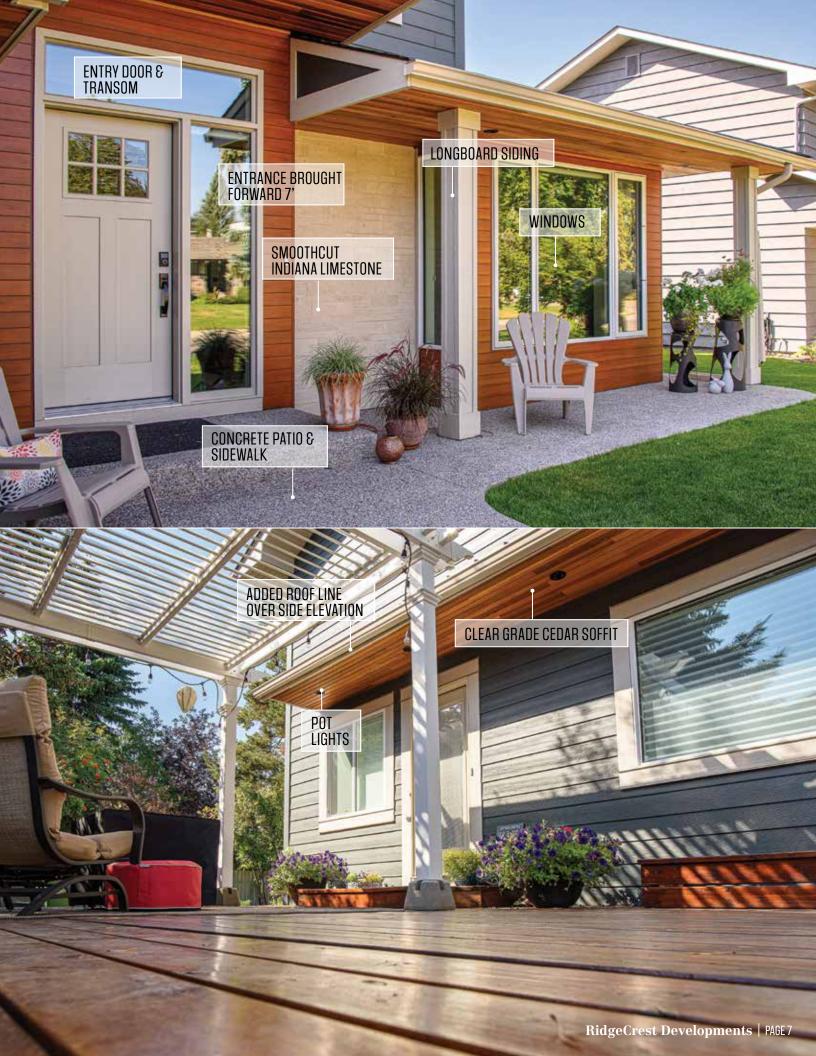

#### **SIDING**

Brilliant exterior cladding choices combined with select accents for a low maintenance high curb appeal result.

- James Hardie Lap Siding, Staggered and Straight Edge Shingle, Panel and Trim Systems
- Rigid Extruded Aluminum Longboard and AL13 Aluminum Siding with beautiful premium finishes
- Premium Vinyl Siding and Aluminum Rainware
- LP SmartSide Panel and Trim

### WINDOWS AND DOORS

Fully-qualified installers for best practices in building envelope installations.

- Lux, Supreme: Dual and Triple Glazed PVC and Extruded Aluminum Windows
- Lux, Supreme, Codel, Pella: Full range of entry and patio door systems
- Custom finishing on fibreglass and wood door systems

## DECKING AND RAILS

All installed with code complaint drainage and substrates.

- Azek, Timbertech: Deck Boards, PVC and Spindle railings
- Aluminum and Cedar railings
- Tufdek, DeckSmart: Vinyl Membranes
- Cedar Deck Boards