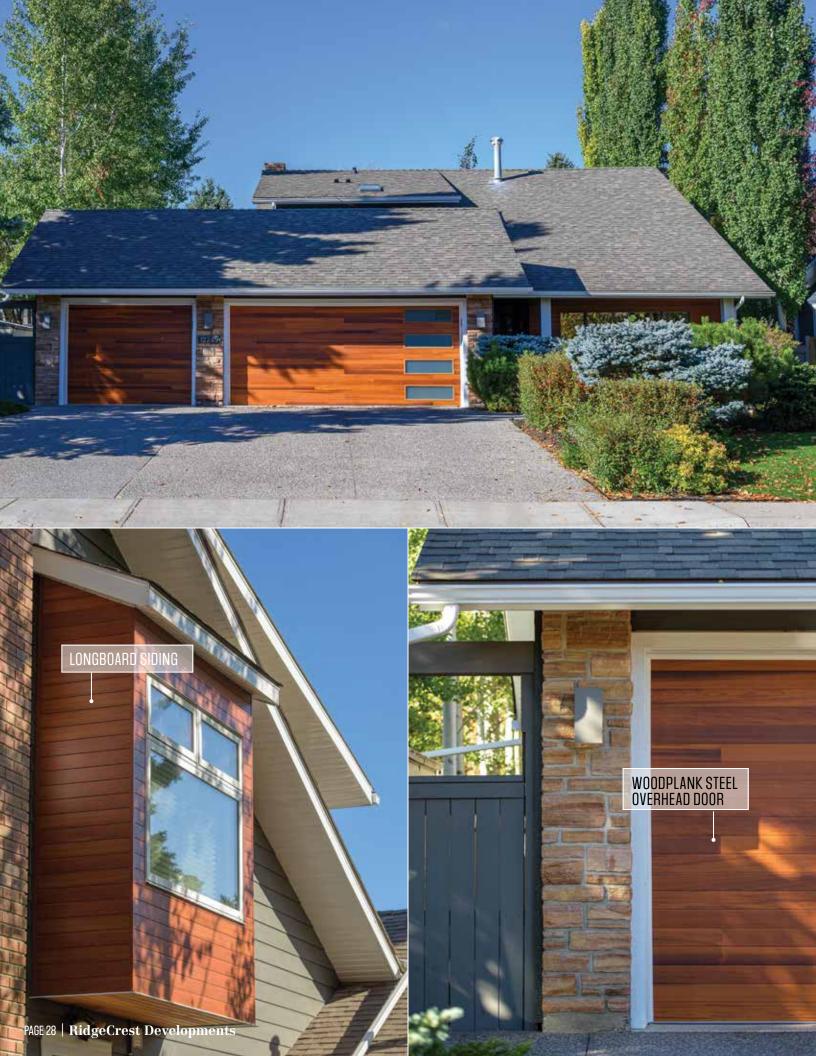

#### **SIDING**

Brilliant exterior cladding choices combined with select accents for a low maintenance high curb appeal result.

- James Hardie Lap Siding, Staggered and Straight Edge Shingle, Panel and Trim Systems
- Rigid Extruded Aluminum Longboard and AL13 Aluminum Siding with beautiful premium finishes
- Premium Vinyl Siding and Aluminum Rainware
- LP SmartSide Panel and Trim

# STONE VENEERS

Expert consultation on stone selection and scope of install choices to maximize your investment to aesthetic value.

- Stone Concepts, K2, Ecostone: Real Stone Veneers
- El Dorado Architectural Stone Veneers
- I-XL Brick and Masonry