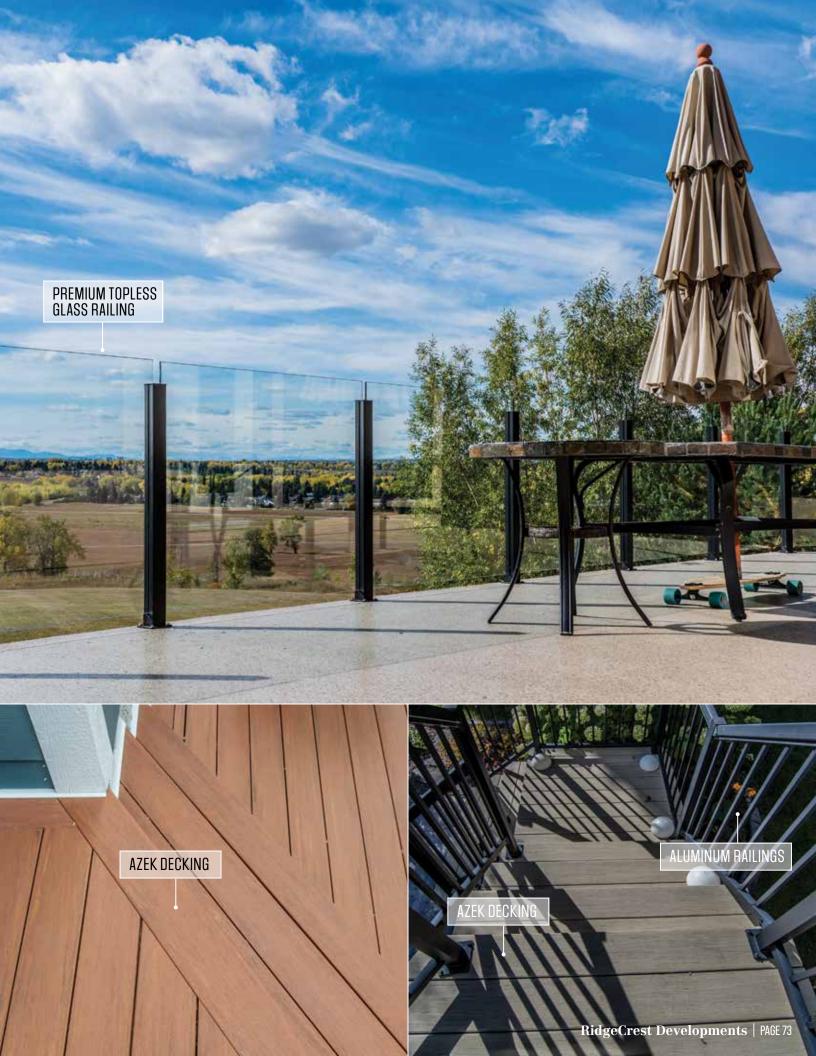

## DECKING AND RAILS

All installed with code complaint drainage and substrates.

- Azek, Timbertech: Deck Boards, PVC and Spindle railings
- Aluminum and Cedar railings
- Tufdek, DeckSmart: Vinyl Membranes
- Cedar Deck Boards