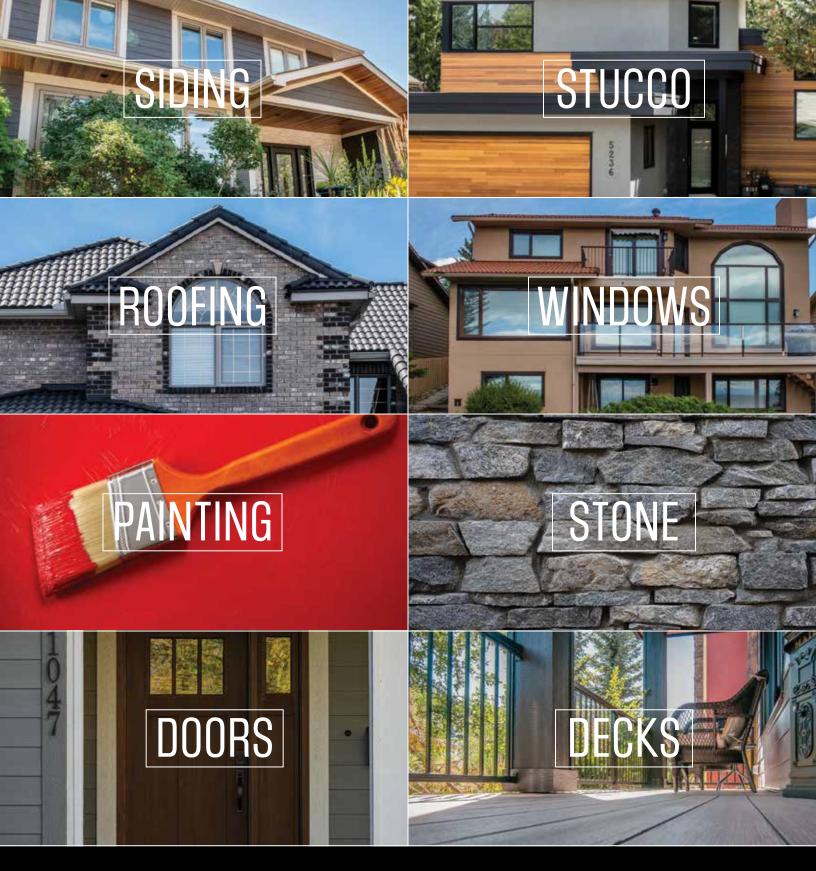

#### **SIDING**

Brilliant exterior cladding choices combined with select accents for a low maintenance high curb appeal result.

- James Hardie Lap Siding, Staggered and Straight Edge Shingle, Panel and Trim Systems
- Rigid Extruded Aluminum Longboard and AL13 Aluminum Siding with beautiful premium finishes
- Premium Vinyl Siding and Aluminum Rainware
- LP SmartSide Panel and Trim

#### **STUCCO**

This premium exterior cladding system requires fully-qualified installers to ensure a long-term result.

- ADEX EIFS (Exterior Insulation and Finish System) Stucco (highest product warranty available), with perfectly smooth walls and added high R value.
- ADEX Traditional Stucco
   Systems as a full system or as an excellent overcoat refinish on existing stucco

#### **ROOFING**

Choose roofing products with a proven track record for wear and wind with an extensive range of function and design options.

- GAF, CertainTeed, Malarkey, Owens Corning: Architectural and Laminate Shingles
- EDCO, Westform: Metal Roof Tiles and Panels
- Boral: Clay and Concrete Tiles
- DaVinci, Inspire, Euroshield: PVC and Rubber Roof Tiles

### WINDOWS AND DOORS

Fully-qualified installers for best practices in building envelope installations.

- Lux, Supreme: Dual and Triple Glazed PVC and Extruded Aluminum Windows
- Lux, Supreme, Codel, Pella: Full range of entry and patio door systems
- Custom finishing on fibreglass and wood door systems

#### **PAINTING**

Best in quality paint sourced to meet the specific exterior cladding or trim to be painted.

- All surfaces fully cleaned and prepped prior to painting
- Elastomeric paint for a bold revitalizing of tired looking traditional stucco
- Exteriors on aluminum and wood windows, fibreglass, wood and metal doors expertly refinished
- Premium cedar/wood siding beautifully refinished

# STONE VENEERS

Expert consultation on stone selection and scope of install choices to maximize your investment to aesthetic value.

- Stone Concepts, K2, Ecostone: Real Stone Veneers
- El Dorado Architectural Stone Veneers
- I-XL Brick and Masonry

## DECKING AND RAILS

All installed with code complaint drainage and substrates.

- Azek, Timbertech: Deck Boards, PVC and Spindle railings
- Aluminum and Cedar railings
- Tufdek, DeckSmart: Vinyl Membranes
- Cedar Deck Boards