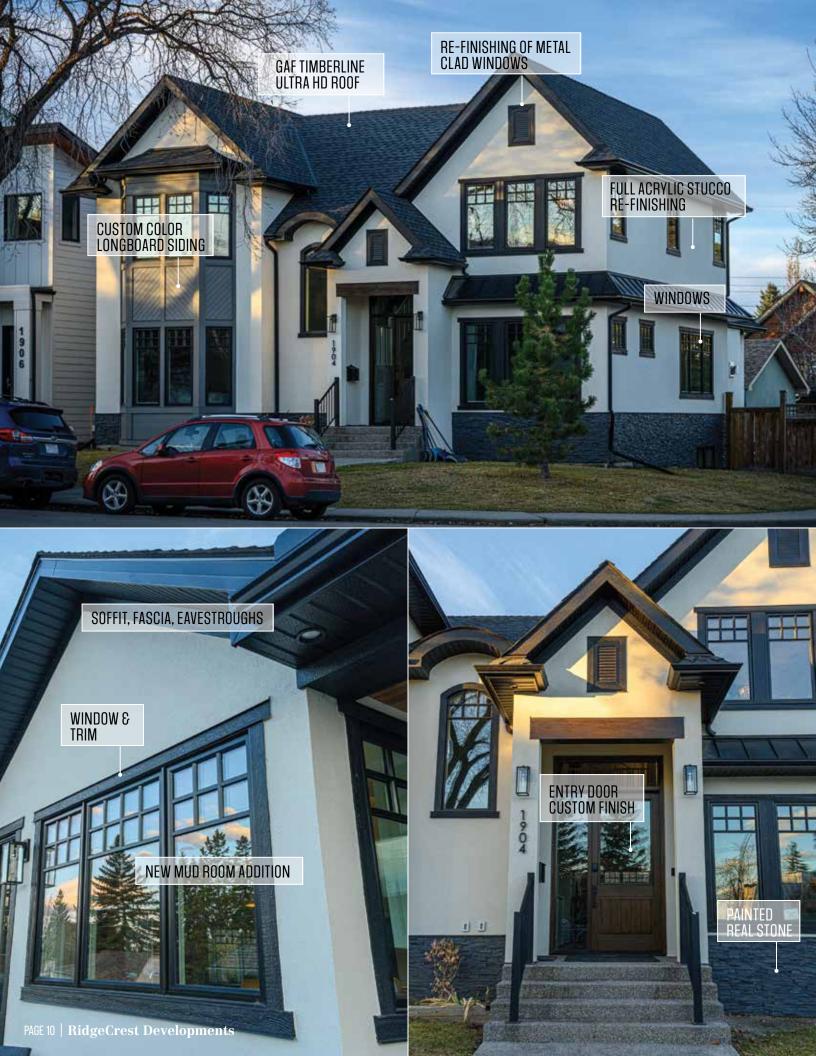

#### **SIDING**

Brilliant exterior cladding choices combined with select accents for a low maintenance high curb appeal result.

- James Hardie Lap Siding, Staggered and Straight Edge Shingle, Panel and Trim Systems
- Rigid Extruded Aluminum Longboard and AL13 Aluminum Siding with beautiful premium finishes
- Premium Vinyl Siding and Aluminum Rainware
- LP SmartSide Panel and Trim

### WINDOWS AND DOORS

Fully-qualified installers for best practices in building envelope installations.

- Lux, Supreme: Dual and Triple Glazed PVC and Extruded Aluminum Windows
- Lux, Supreme, Codel, Pella: Full range of entry and patio door systems
- Custom finishing on fibreglass and wood door systems

#### **STUCCO**

This premium exterior cladding system requires fully-qualified installers to ensure a long-term result.

- ADEX EIFS (Exterior Insulation and Finish System) Stucco (highest product warranty available), with perfectly smooth walls and added high R value.
- ADEX Traditional Stucco
   Systems as a full system or as an excellent overcoat refinish on existing stucco

#### **ROOFING**

Choose roofing products with a proven track record for wear and wind with an extensive range of function and design options.

- GAF, CertainTeed, Malarkey, Owens Corning: Architectural and Laminate Shingles
- EDCO, Westform: Metal Roof Tiles and Panels
- Boral: Clay and Concrete Tiles
- DaVinci, Inspire, Euroshield: PVC and Rubber Roof Tiles

#### **PAINTING**

Best in quality paint sourced to meet the specific exterior cladding or trim to be painted.

- All surfaces fully cleaned and prepped prior to painting
- Elastomeric paint for a bold revitalizing of tired looking traditional stucco
- Exteriors on aluminum and wood windows, fibreglass, wood and metal doors expertly refinished
- Premium cedar/wood siding beautifully refinished

# STONE VENEERS

Expert consultation on stone selection and scope of install choices to maximize your investment to aesthetic value.

- Stone Concepts, K2, Ecostone: Real Stone Veneers
- El Dorado Architectural Stone Veneers
- I-XL Brick and Masonry