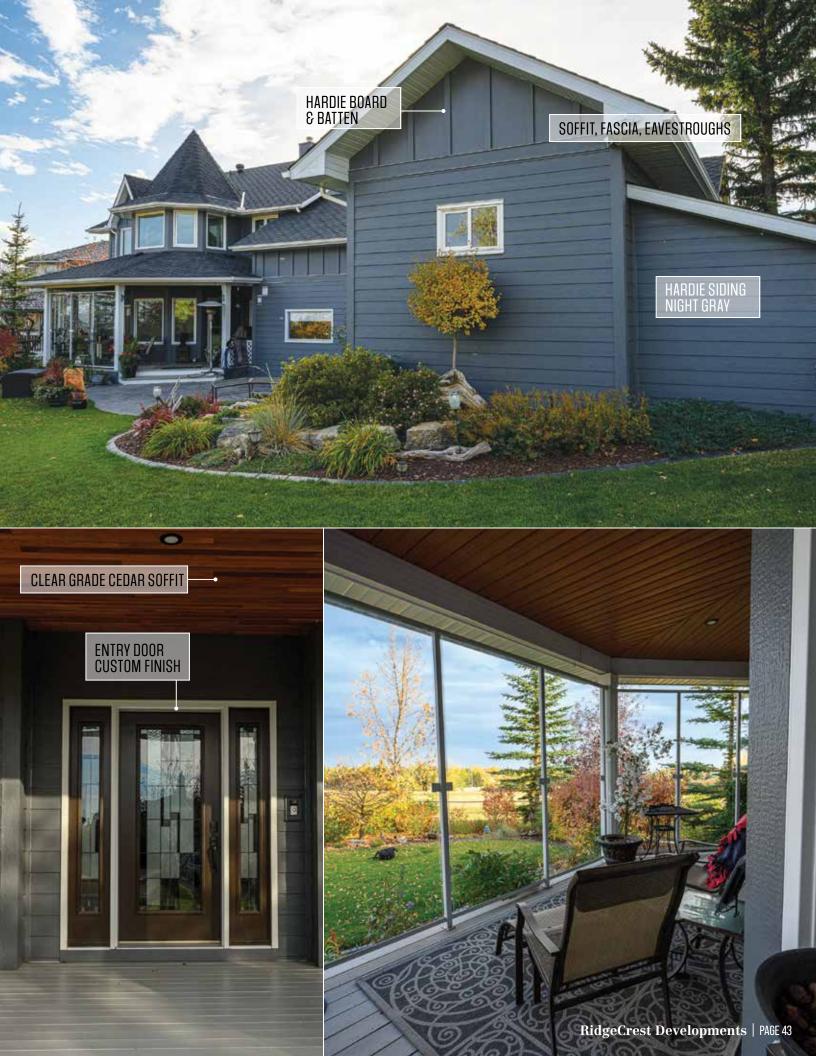

#### **SIDING**

Brilliant exterior cladding choices combined with select accents for a low maintenance high curb appeal result.

- James Hardie Lap Siding, Staggered and Straight Edge Shingle, Panel and Trim Systems
- Rigid Extruded Aluminum Longboard and AL13 Aluminum Siding with beautiful premium finishes
- Premium Vinyl Siding and Aluminum Rainware
- LP SmartSide Panel and Trim

### WINDOWS AND DOORS

Fully-qualified installers for best practices in building envelope installations.

- Lux, Supreme: Dual and Triple Glazed PVC and Extruded Aluminum Windows
- Lux, Supreme, Codel, Pella: Full range of entry and patio door systems
- Custom finishing on fibreglass and wood door systems

#### **STUCCO**

This premium exterior cladding system requires fully-qualified installers to ensure a long-term result.

- ADEX EIFS (Exterior Insulation and Finish System) Stucco (highest product warranty available), with perfectly smooth walls and added high R value.
- ADEX Traditional Stucco
   Systems as a full system or as an excellent overcoat refinish on existing stucco

#### **ROOFING**

Choose roofing products with a proven track record for wear and wind with an extensive range of function and design options.

- GAF, CertainTeed, Malarkey, Owens Corning: Architectural and Laminate Shingles
- EDCO, Westform: Metal Roof Tiles and Panels
- Boral: Clay and Concrete Tiles
- DaVinci, Inspire, Euroshield: PVC and Rubber Roof Tiles