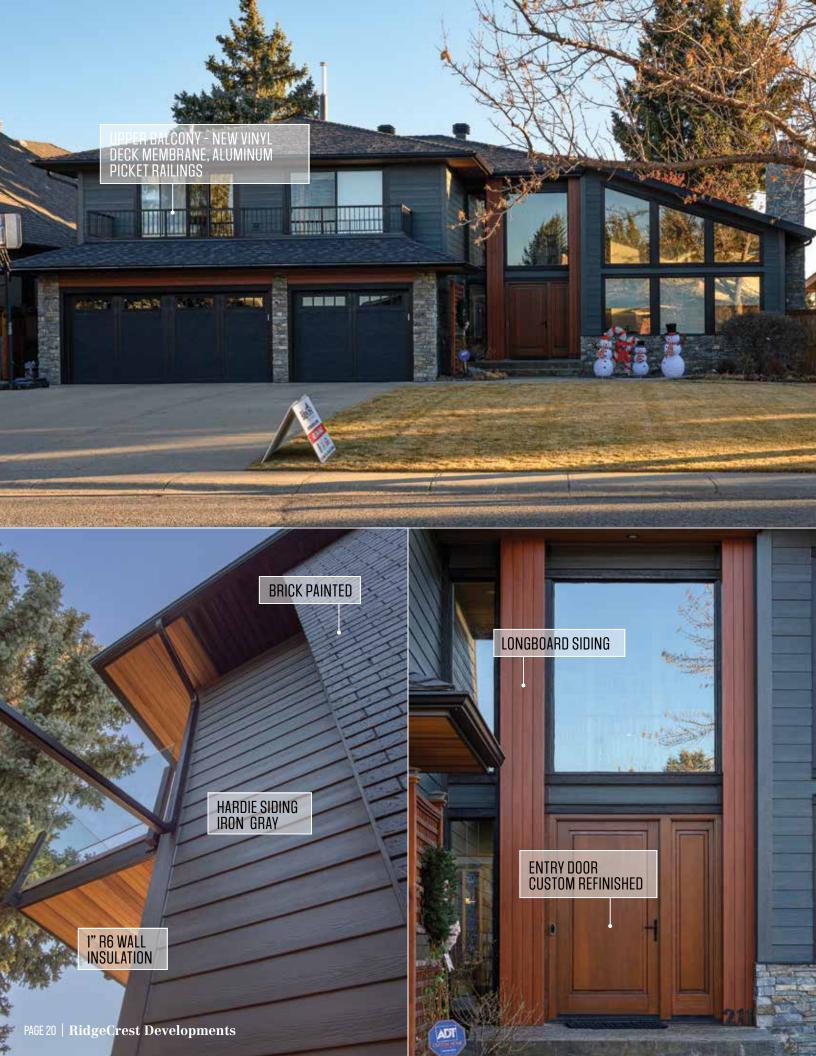

#### **SIDING**

Brilliant exterior cladding choices combined with select accents for a low maintenance high curb appeal result.

- James Hardie Lap Siding, Staggered and Straight Edge Shingle, Panel and Trim Systems
- Rigid Extruded Aluminum Longboard and AL13 Aluminum Siding with beautiful premium finishes
- Premium Vinyl Siding and Aluminum Rainware
- LP SmartSide Panel and Trim

### WINDOWS AND DOORS

Fully-qualified installers for best practices in building envelope installations.

- Lux, Supreme: Dual and Triple Glazed PVC and Extruded Aluminum Windows
- Lux, Supreme, Codel, Pella: Full range of entry and patio door systems
- Custom finishing on fibreglass and wood door systems

#### **PAINTING**

Best in quality paint sourced to meet the specific exterior cladding or trim to be painted.

- All surfaces fully cleaned and prepped prior to painting
- Elastomeric paint for a bold revitalizing of tired looking traditional stucco
- Exteriors on aluminum and wood windows, fibreglass, wood and metal doors expertly refinished
- Premium cedar/wood siding beautifully refinished

## DECKING AND RAILS

All installed with code complaint drainage and substrates.

- Azek, Timbertech: Deck Boards, PVC and Spindle railings
- Aluminum and Cedar railings
- Tufdek, DeckSmart: Vinyl Membranes
- Cedar Deck Boards