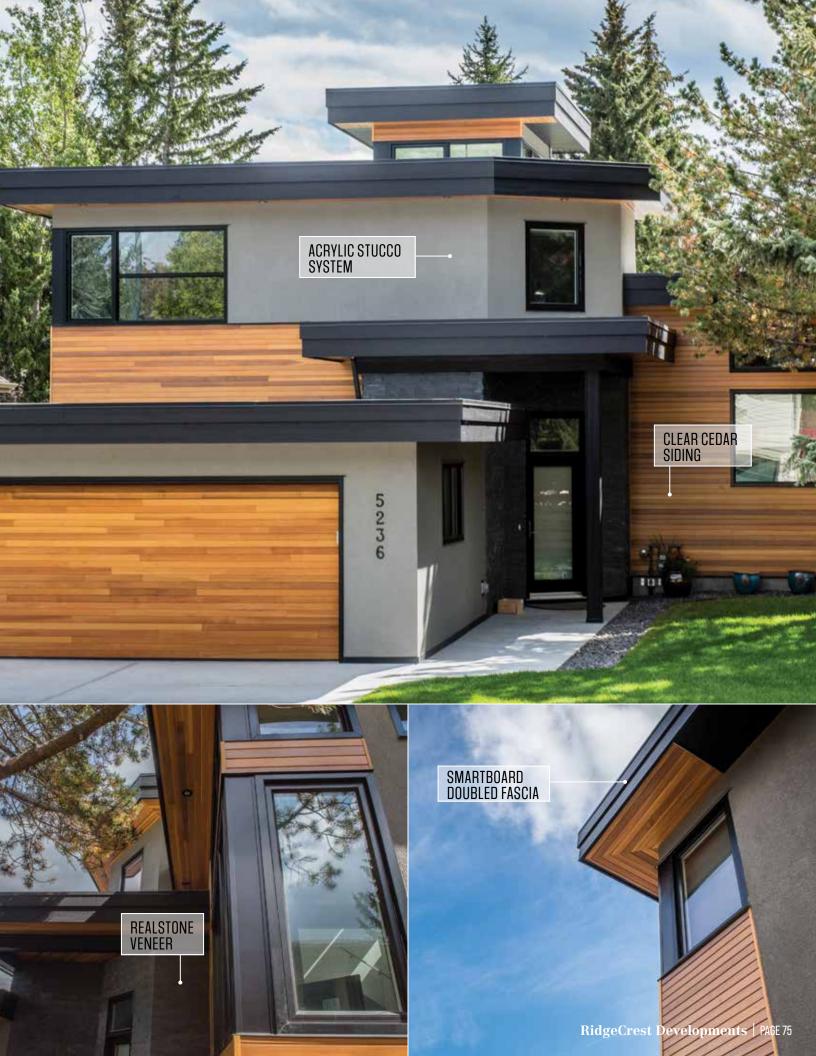

#### **SIDING**

Brilliant exterior cladding choices combined with select accents for a low maintenance high curb appeal result.

- James Hardie Lap Siding, Staggered and Straight Edge Shingle, Panel and Trim Systems
- Rigid Extruded Aluminum Longboard and AL13 Aluminum Siding with beautiful premium finishes
- Premium Vinyl Siding and Aluminum Rainware
- LP SmartSide Panel and Trim

#### **STUCCO**

This premium exterior cladding system requires fully-qualified installers to ensure a long-term result.

- ADEX EIFS (Exterior Insulation and Finish System) Stucco (highest product warranty available), with perfectly smooth walls and added high R value.
- ADEX Traditional Stucco
   Systems as a full system or as an excellent overcoat refinish on existing stucco

# STONE VENEERS

Expert consultation on stone selection and scope of install choices to maximize your investment to aesthetic value.

- Stone Concepts, K2, Ecostone: Real Stone Veneers
- El Dorado Architectural Stone Veneers
- I-XL Brick and Masonry