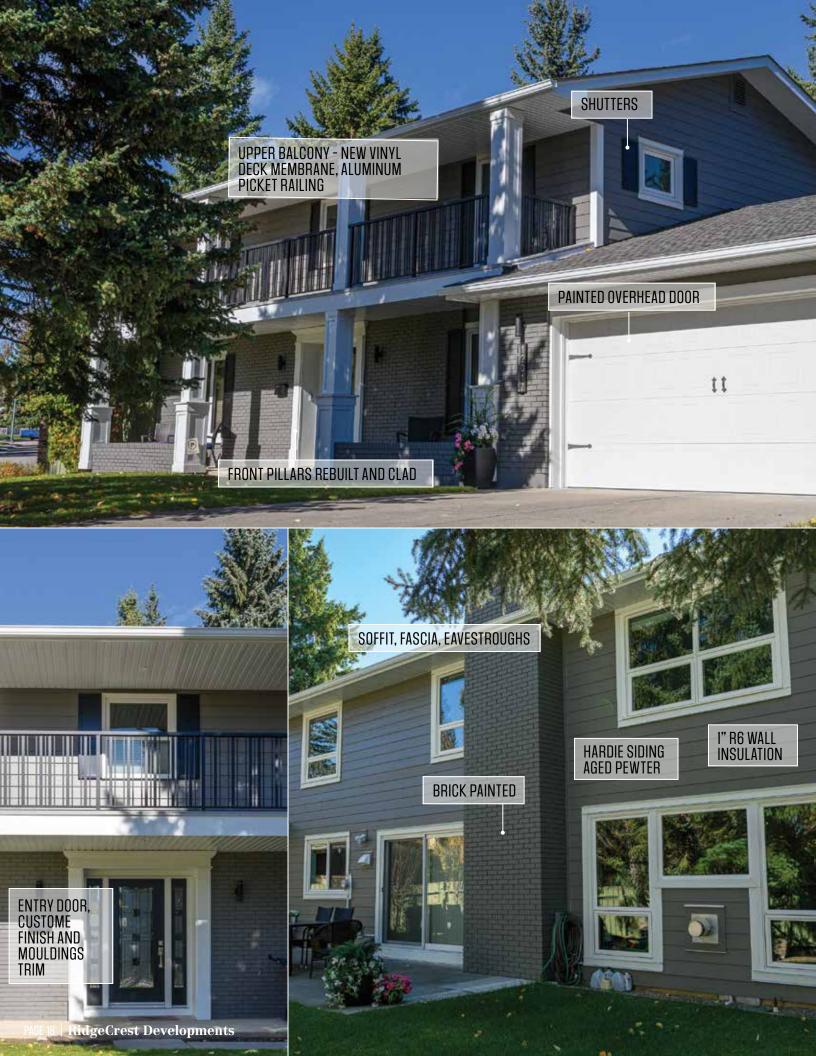

#### **SIDING**

Brilliant exterior cladding choices combined with select accents for a low maintenance high curb appeal result.

- James Hardie Lap Siding, Staggered and Straight Edge Shingle, Panel and Trim Systems
- Rigid Extruded Aluminum Longboard and AL13 Aluminum Siding with beautiful premium finishes
- Premium Vinyl Siding and Aluminum Rainware
- LP SmartSide Panel and Trim

# STONE VENEERS

Expert consultation on stone selection and scope of install choices to maximize your investment to aesthetic value.

- Stone Concepts, K2, Ecostone: Real Stone Veneers
- El Dorado Architectural Stone Veneers
- I-XL Brick and Masonry