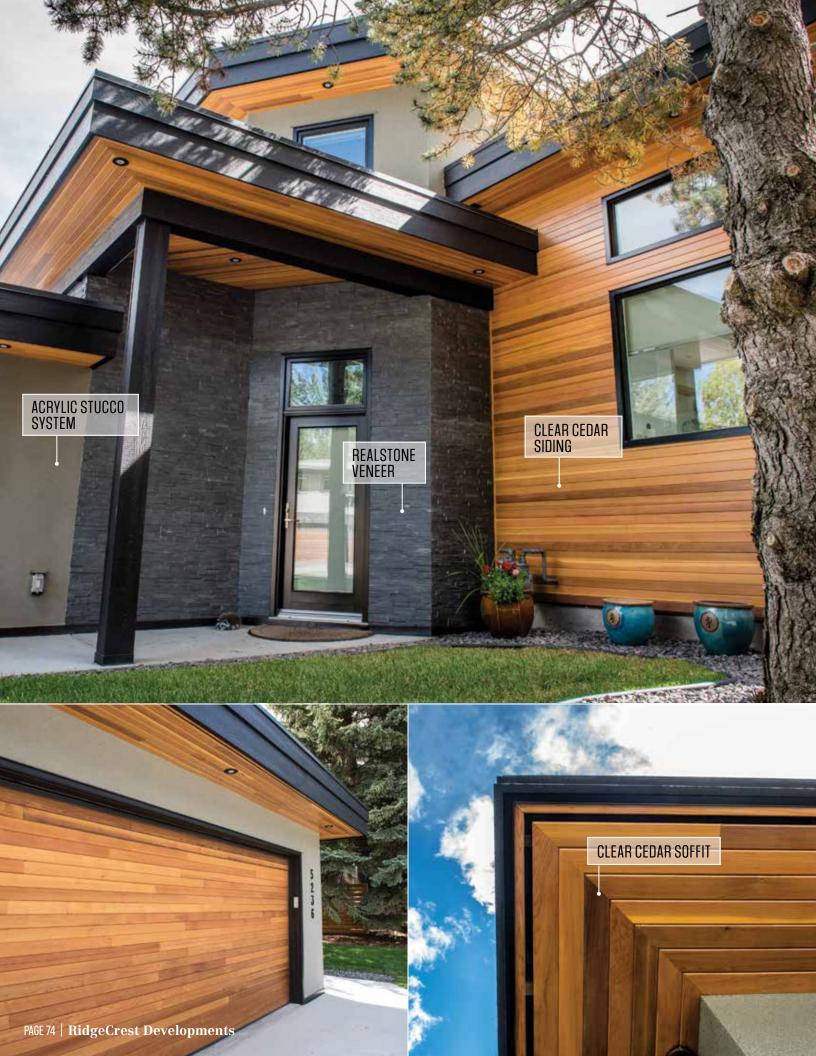

#### **SIDING**

Brilliant exterior cladding choices combined with select accents for a low maintenance high curb appeal result.

- James Hardie Lap Siding, Staggered and Straight Edge Shingle, Panel and Trim Systems
- Rigid Extruded Aluminum Longboard and AL13 Aluminum Siding with beautiful premium finishes
- Premium Vinyl Siding and Aluminum Rainware
- LP SmartSide Panel and Trim

#### **STUCCO**

This premium exterior cladding system requires fully-qualified installers to ensure a long-term result.

- ADEX EIFS (Exterior Insulation and Finish System) Stucco (highest product warranty available), with perfectly smooth walls and added high R value.
- ADEX Traditional Stucco
   Systems as a full system or as an excellent overcoat refinish on existing stucco

# STONE VENEERS

Expert consultation on stone selection and scope of install choices to maximize your investment to aesthetic value.

- Stone Concepts, K2, Ecostone: Real Stone Veneers
- El Dorado Architectural Stone Veneers
- I-XL Brick and Masonry