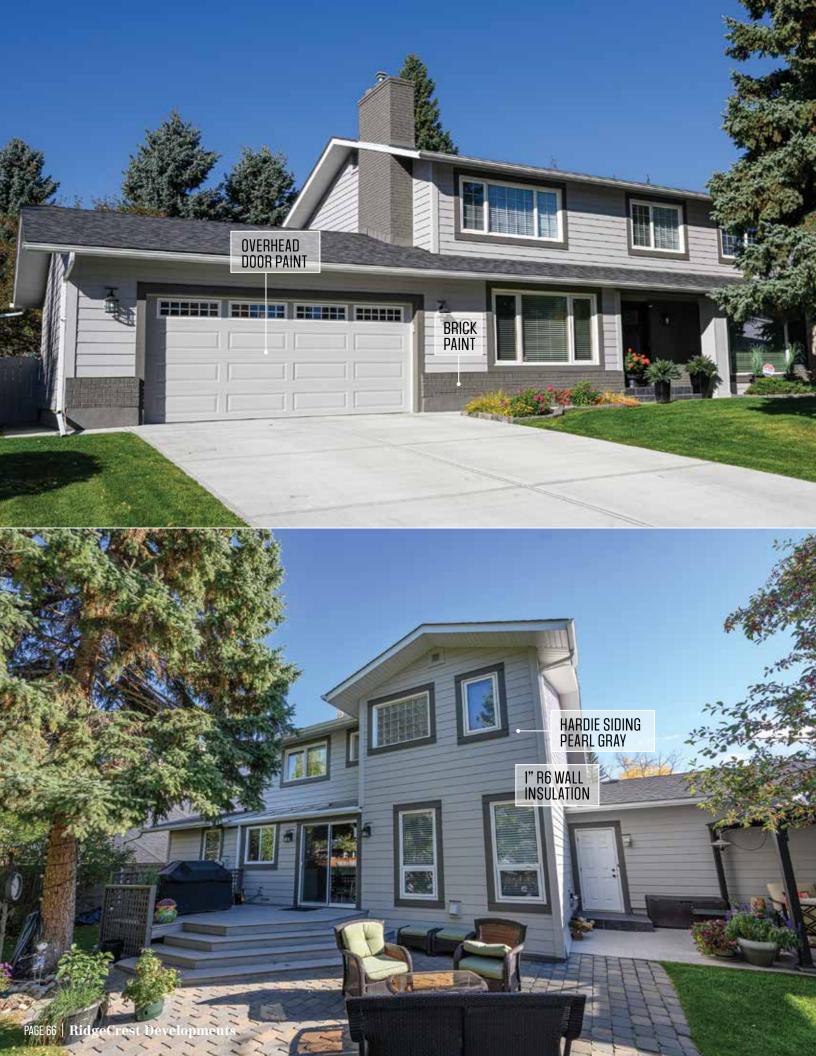

#### **SIDING**

Brilliant exterior cladding choices combined with select accents for a low maintenance high curb appeal result.

- James Hardie Lap Siding, Staggered and Straight Edge Shingle, Panel and Trim Systems
- Rigid Extruded Aluminum Longboard and AL13 Aluminum Siding with beautiful premium finishes
- Premium Vinyl Siding and Aluminum Rainware
- LP SmartSide Panel and Trim

#### **PAINTING**

Best in quality paint sourced to meet the specific exterior cladding or trim to be painted.

- All surfaces fully cleaned and prepped prior to painting
- Elastomeric paint for a bold revitalizing of tired looking traditional stucco
- Exteriors on aluminum and wood windows, fibreglass, wood and metal doors expertly refinished
- Premium cedar/wood siding beautifully refinished