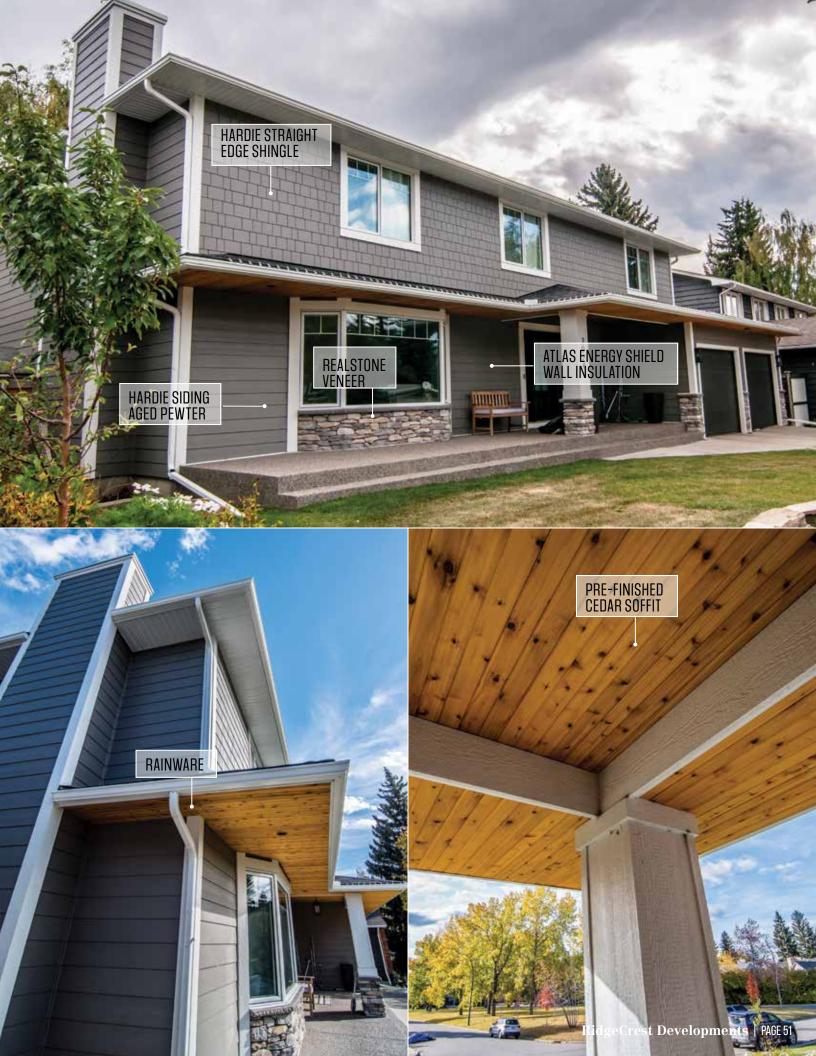

#### **SIDING**

Brilliant exterior cladding choices combined with select accents for a low maintenance high curb appeal result.

- James Hardie Lap Siding, Staggered and Straight Edge Shingle, Panel and Trim Systems
- Rigid Extruded Aluminum Longboard and AL13 Aluminum Siding with beautiful premium finishes
- Premium Vinyl Siding and Aluminum Rainware
- LP SmartSide Panel and Trim

# STONE VENEERS

Expert consultation on stone selection and scope of install choices to maximize your investment to aesthetic value.

- Stone Concepts, K2, Ecostone: Real Stone Veneers
- El Dorado Architectural Stone Veneers
- I-XL Brick and Masonry