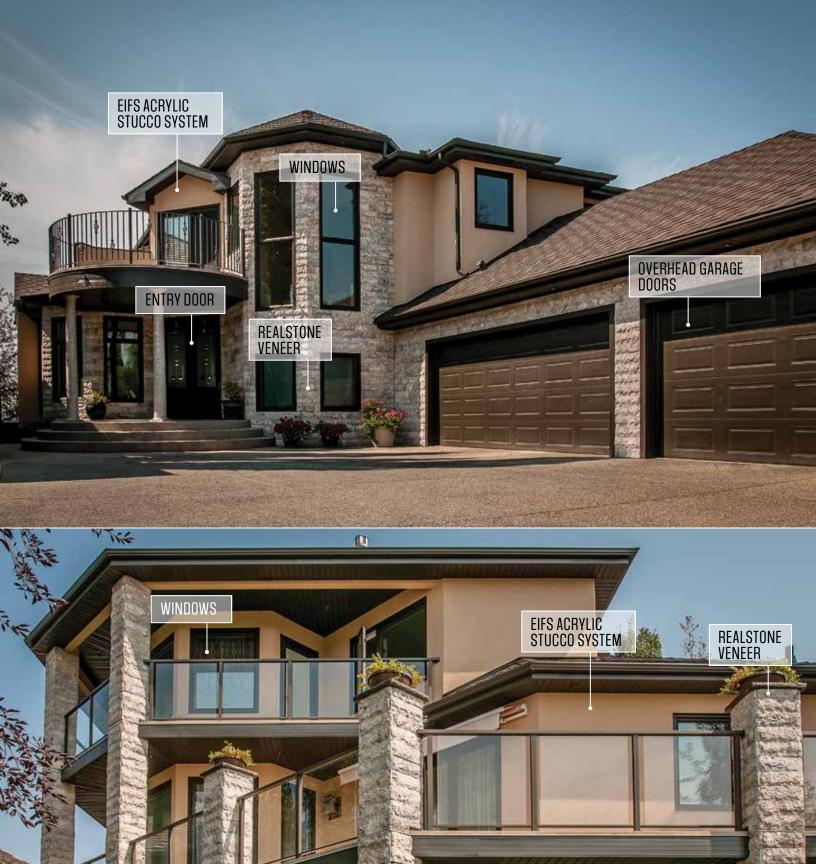

#### **STUCCO**

This premium exterior cladding system requires fully-qualified installers to ensure a long-term result.

- ADEX EIFS (Exterior Insulation and Finish System) Stucco (highest product warranty available), with perfectly smooth walls and added high R value.
- ADEX Traditional Stucco
   Systems as a full system or as an excellent overcoat refinish on existing stucco

# STONE VENEERS

Expert consultation on stone selection and scope of install choices to maximize your investment to aesthetic value.

- Stone Concepts, K2, Ecostone: Real Stone Veneers
- El Dorado Architectural Stone Veneers
- I-XL Brick and Masonry

### WINDOWS AND DOORS

Fully-qualified installers for best practices in building envelope installations.

- Lux, Supreme: Dual and Triple Glazed PVC and Extruded Aluminum Windows
- Lux, Supreme, Codel, Pella: Full range of entry and patio door systems
- Custom finishing on fibreglass and wood door systems