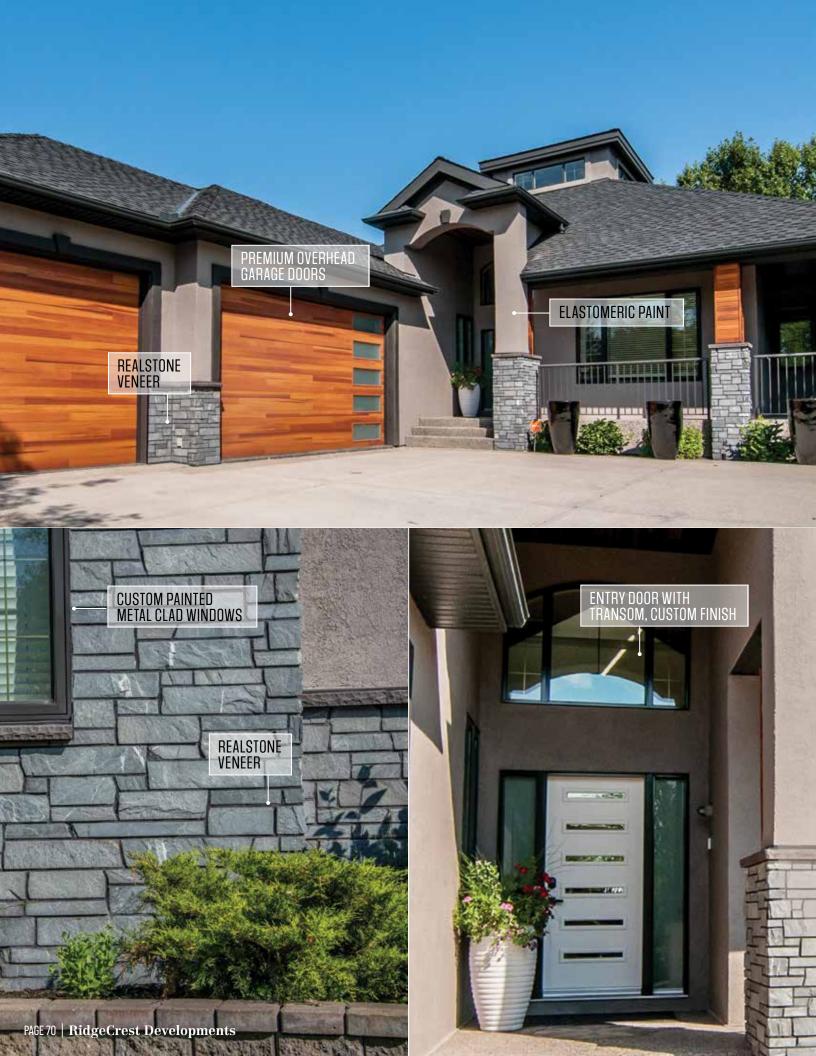

# STONE VENEERS

Expert consultation on stone selection and scope of install choices to maximize your investment to aesthetic value.

- Stone Concepts, K2, Ecostone: Real Stone Veneers
- El Dorado Architectural Stone Veneers
- I-XL Brick and Masonry

### WINDOWS AND DOORS

Fully-qualified installers for best practices in building envelope installations.

- Lux, Supreme: Dual and Triple Glazed PVC and Extruded Aluminum Windows
- Lux, Supreme, Codel, Pella: Full range of entry and patio door systems
- Custom finishing on fibreglass and wood door systems

#### **PAINTING**

Best in quality paint sourced to meet the specific exterior cladding or trim to be painted.

- All surfaces fully cleaned and prepped prior to painting
- Elastomeric paint for a bold revitalizing of tired looking traditional stucco
- Exteriors on aluminum and wood windows, fibreglass, wood and metal doors expertly refinished
- Premium cedar/wood siding beautifully refinished