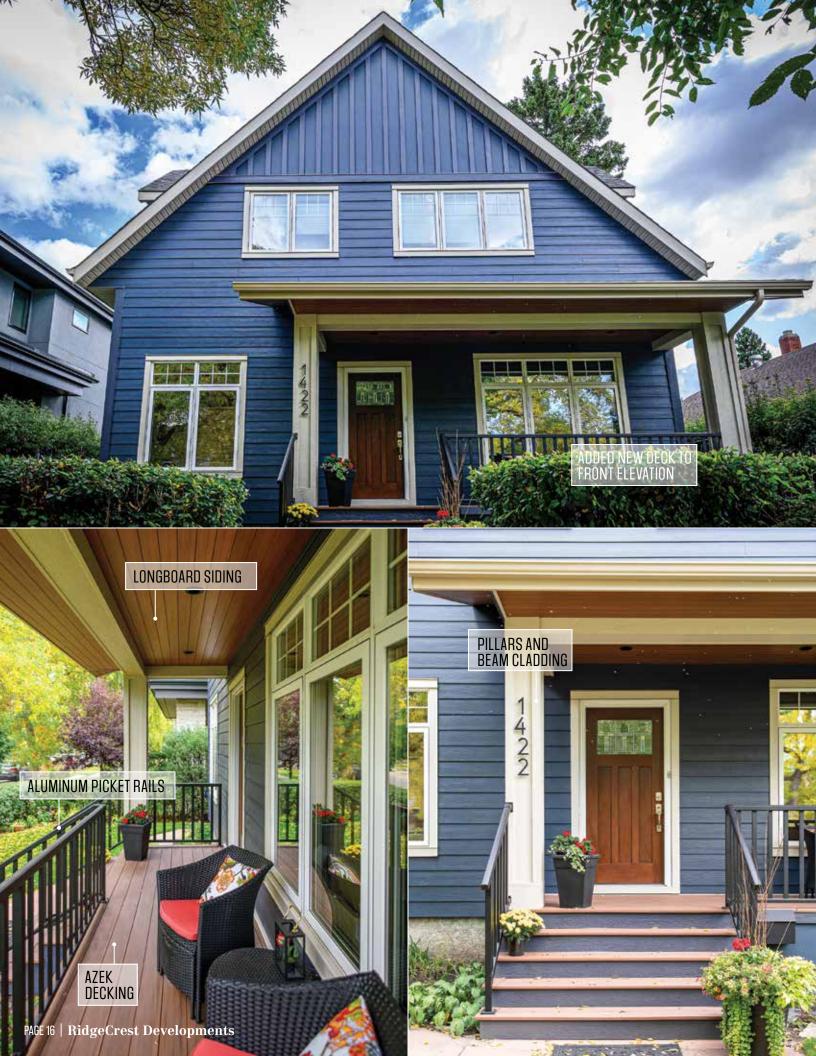

#### **SIDING**

Brilliant exterior cladding choices combined with select accents for a low maintenance high curb appeal result.

- James Hardie Lap Siding, Staggered and Straight Edge Shingle, Panel and Trim Systems
- Rigid Extruded Aluminum Longboard and AL13 Aluminum Siding with beautiful premium finishes
- Premium Vinyl Siding and Aluminum Rainware
- LP SmartSide Panel and Trim

## DECKING AND RAILS

All installed with code complaint drainage and substrates.

- Azek, Timbertech: Deck Boards, PVC and Spindle railings
- Aluminum and Cedar railings
- Tufdek, DeckSmart: Vinyl Membranes
- Cedar Deck Boards