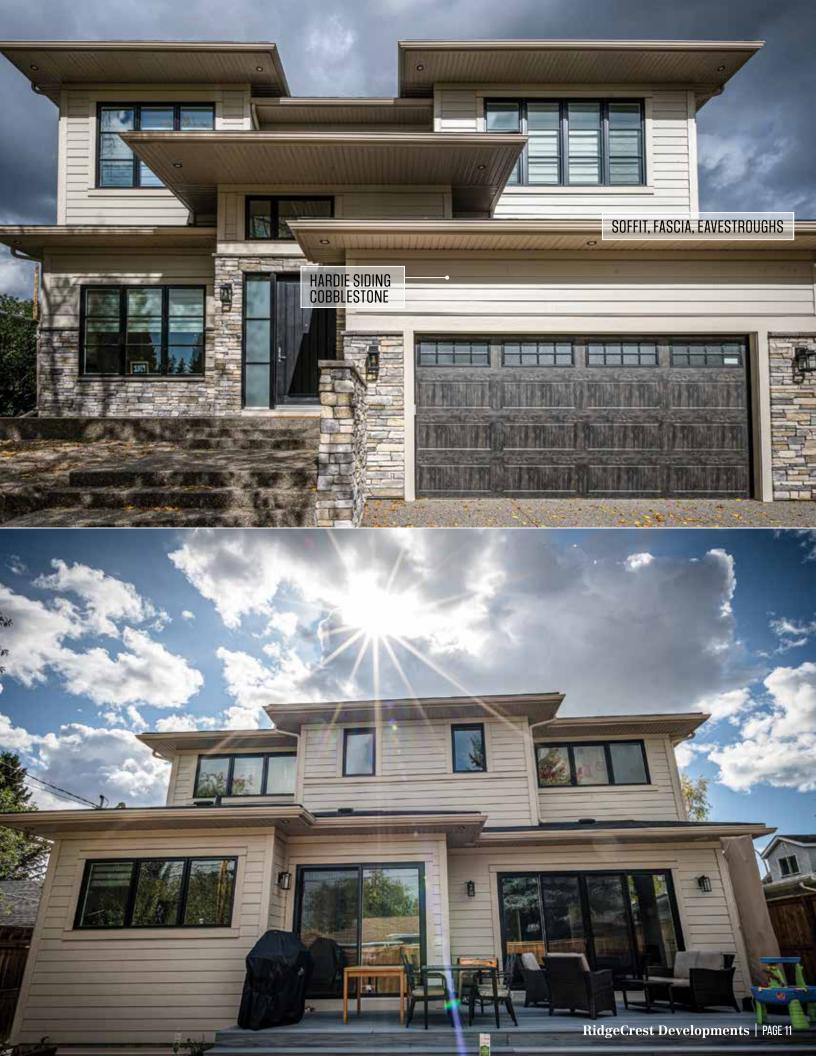

#### **SIDING**

Brilliant exterior cladding choices combined with select accents for a low maintenance high curb appeal result.

- James Hardie Lap Siding, Staggered and Straight Edge Shingle, Panel and Trim Systems
- Rigid Extruded Aluminum Longboard and AL13 Aluminum Siding with beautiful premium finishes
- Premium Vinyl Siding and Aluminum Rainware
- LP SmartSide Panel and Trim

### WINDOWS AND DOORS

Fully-qualified installers for best practices in building envelope installations.

- Lux, Supreme: Dual and Triple Glazed PVC and Extruded Aluminum Windows
- Lux, Supreme, Codel, Pella: Full range of entry and patio door systems
- Custom finishing on fibreglass and wood door systems