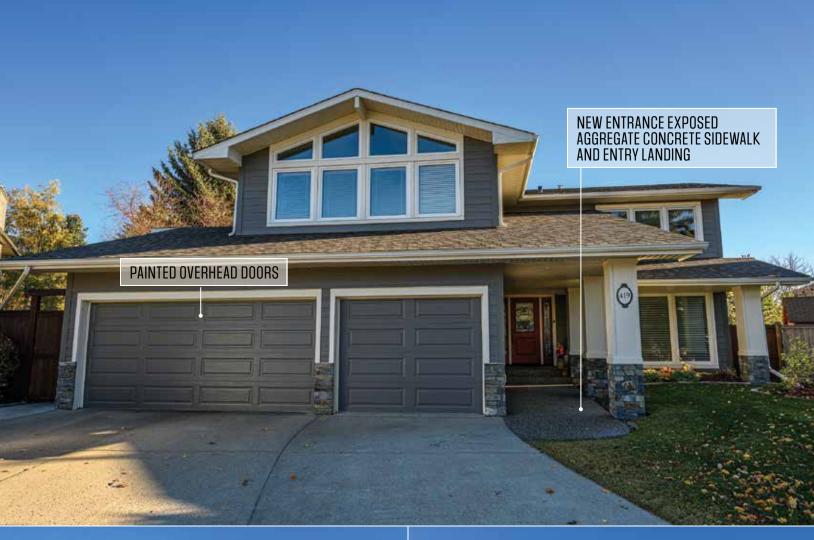

#### **SIDING**

Brilliant exterior cladding choices combined with select accents for a low maintenance high curb appeal result.

- James Hardie Lap Siding, Staggered and Straight Edge Shingle, Panel and Trim Systems
- Rigid Extruded Aluminum Longboard and AL13 Aluminum Siding with beautiful premium finishes
- Premium Vinyl Siding and Aluminum Rainware
- LP SmartSide Panel and Trim

### WINDOWS AND DOORS

Fully-qualified installers for best practices in building envelope installations.

- Lux, Supreme: Dual and Triple Glazed PVC and Extruded Aluminum Windows
- Lux, Supreme, Codel, Pella: Full range of entry and patio door systems
- Custom finishing on fibreglass and wood door systems

#### **PAINTING**

Best in quality paint sourced to meet the specific exterior cladding or trim to be painted.

- All surfaces fully cleaned and prepped prior to painting
- Elastomeric paint for a bold revitalizing of tired looking traditional stucco
- Exteriors on aluminum and wood windows, fibreglass, wood and metal doors expertly refinished
- Premium cedar/wood siding beautifully refinished