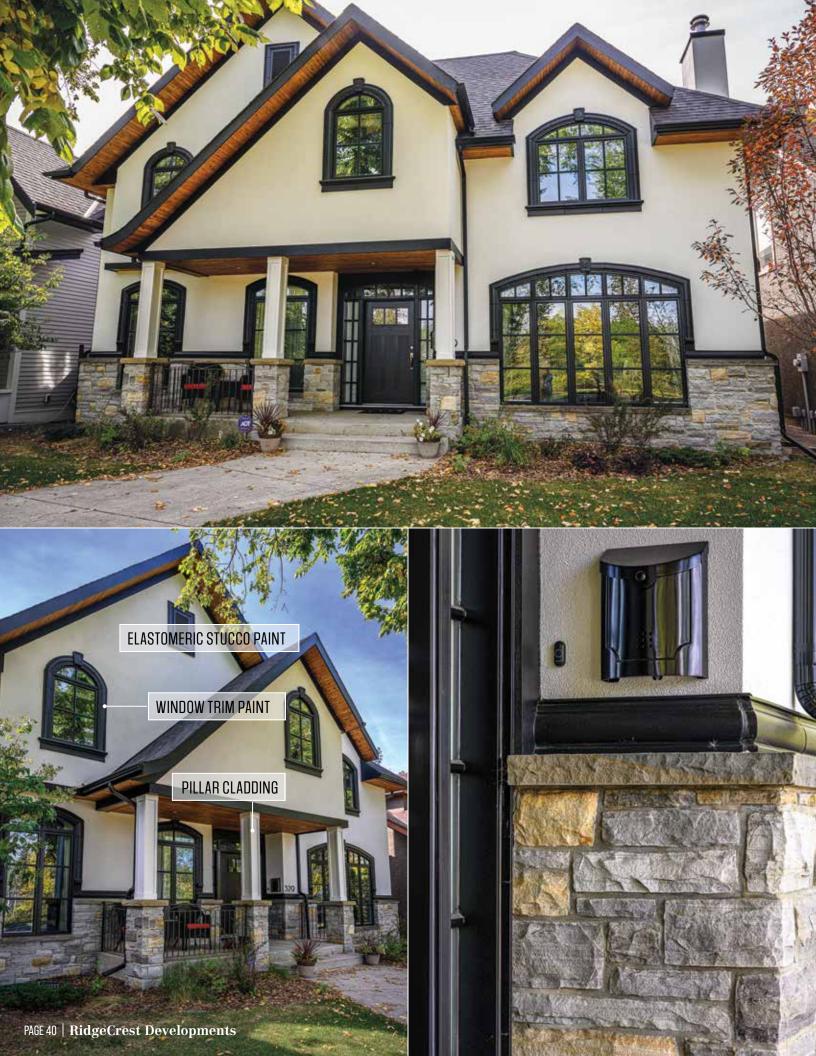

#### **STUCCO**

This premium exterior cladding system requires fully-qualified installers to ensure a long-term result.

- ADEX EIFS (Exterior Insulation and Finish System) Stucco (highest product warranty available), with perfectly smooth walls and added high R value.
- ADEX Traditional Stucco
   Systems as a full system or as an excellent overcoat refinish on existing stucco

#### **PAINTING**

Best in quality paint sourced to meet the specific exterior cladding or trim to be painted.

- All surfaces fully cleaned and prepped prior to painting
- Elastomeric paint for a bold revitalizing of tired looking traditional stucco
- Exteriors on aluminum and wood windows, fibreglass, wood and metal doors expertly refinished
- Premium cedar/wood siding beautifully refinished

# STONE VENEERS

Expert consultation on stone selection and scope of install choices to maximize your investment to aesthetic value.

- Stone Concepts, K2, Ecostone: Real Stone Veneers
- El Dorado Architectural Stone Veneers
- I-XL Brick and Masonry