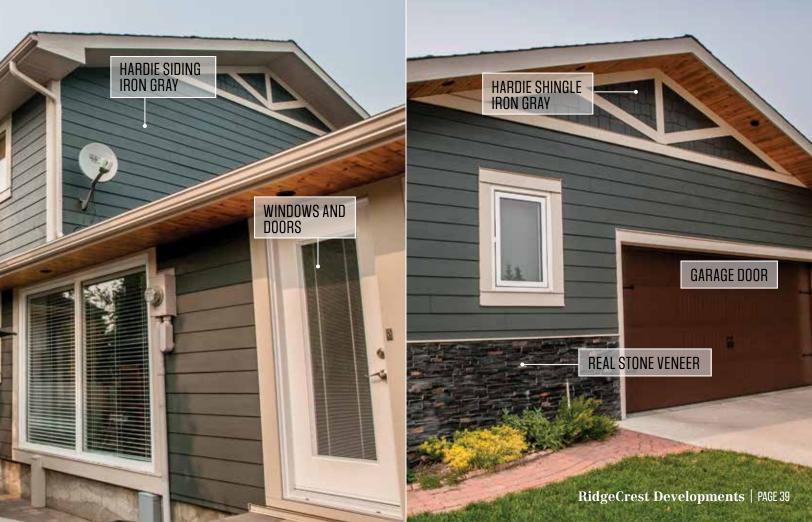

#### **SIDING**

Brilliant exterior cladding choices combined with select accents for a low maintenance high curb appeal result.

- James Hardie Lap Siding, Staggered and Straight Edge Shingle, Panel and Trim Systems
- Rigid Extruded Aluminum Longboard and AL13 Aluminum Siding with beautiful premium finishes
- Premium Vinyl Siding and Aluminum Rainware
- LP SmartSide Panel and Trim

### WINDOWS AND DOORS

Fully-qualified installers for best practices in building envelope installations.

- Lux, Supreme: Dual and Triple Glazed PVC and Extruded Aluminum Windows
- Lux, Supreme, Codel, Pella: Full range of entry and patio door systems
- Custom finishing on fibreglass and wood door systems

# STONE VENEERS

Expert consultation on stone selection and scope of install choices to maximize your investment to aesthetic value.

- Stone Concepts, K2, Ecostone: Real Stone Veneers
- El Dorado Architectural Stone Veneers
- I-XL Brick and Masonry