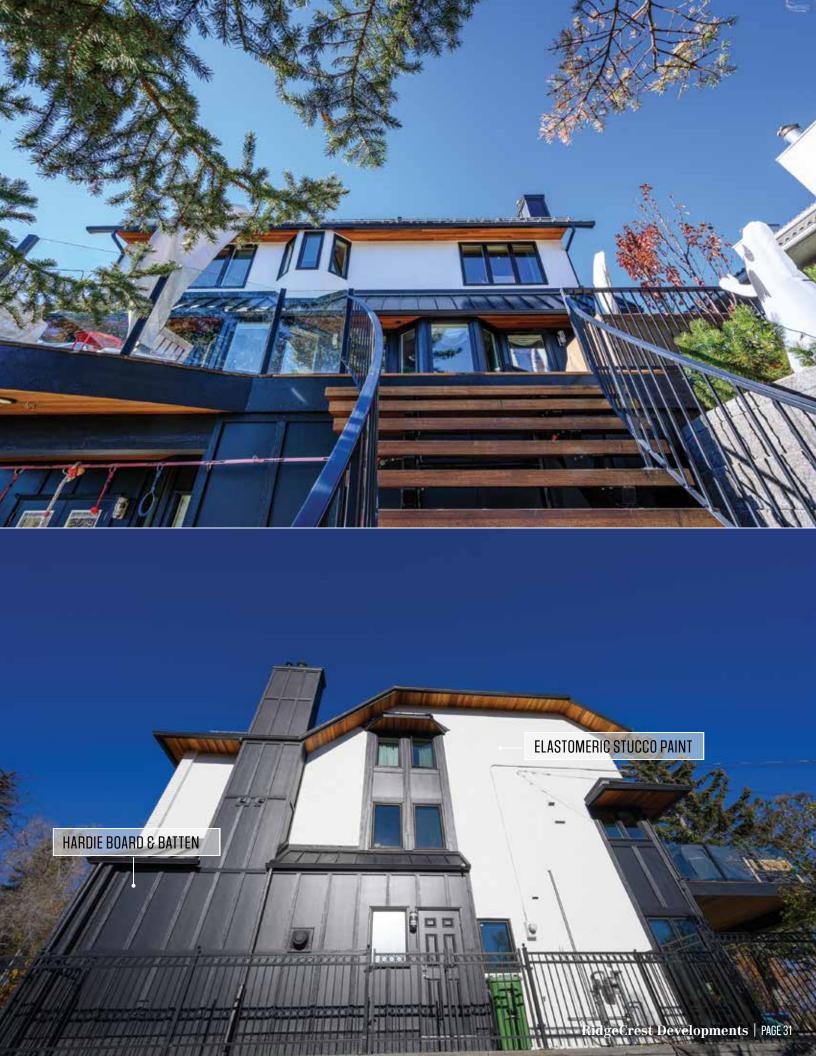

#### **SIDING**

Brilliant exterior cladding choices combined with select accents for a low maintenance high curb appeal result.

- James Hardie Lap Siding, Staggered and Straight Edge Shingle, Panel and Trim Systems
- Rigid Extruded Aluminum Longboard and AL13 Aluminum Siding with beautiful premium finishes
- Premium Vinyl Siding and Aluminum Rainware
- LP SmartSide Panel and Trim

#### **STUCCO**

This premium exterior cladding system requires fully-qualified installers to ensure a long-term result.

- ADEX EIFS (Exterior Insulation and Finish System) Stucco (highest product warranty available), with perfectly smooth walls and added high R value.
- ADEX Traditional Stucco
   Systems as a full system or as an excellent overcoat refinish on existing stucco

#### **PAINTING**

Best in quality paint sourced to meet the specific exterior cladding or trim to be painted.

- All surfaces fully cleaned and prepped prior to painting
- Elastomeric paint for a bold revitalizing of tired looking traditional stucco
- Exteriors on aluminum and wood windows, fibreglass, wood and metal doors expertly refinished
- Premium cedar/wood siding beautifully refinished