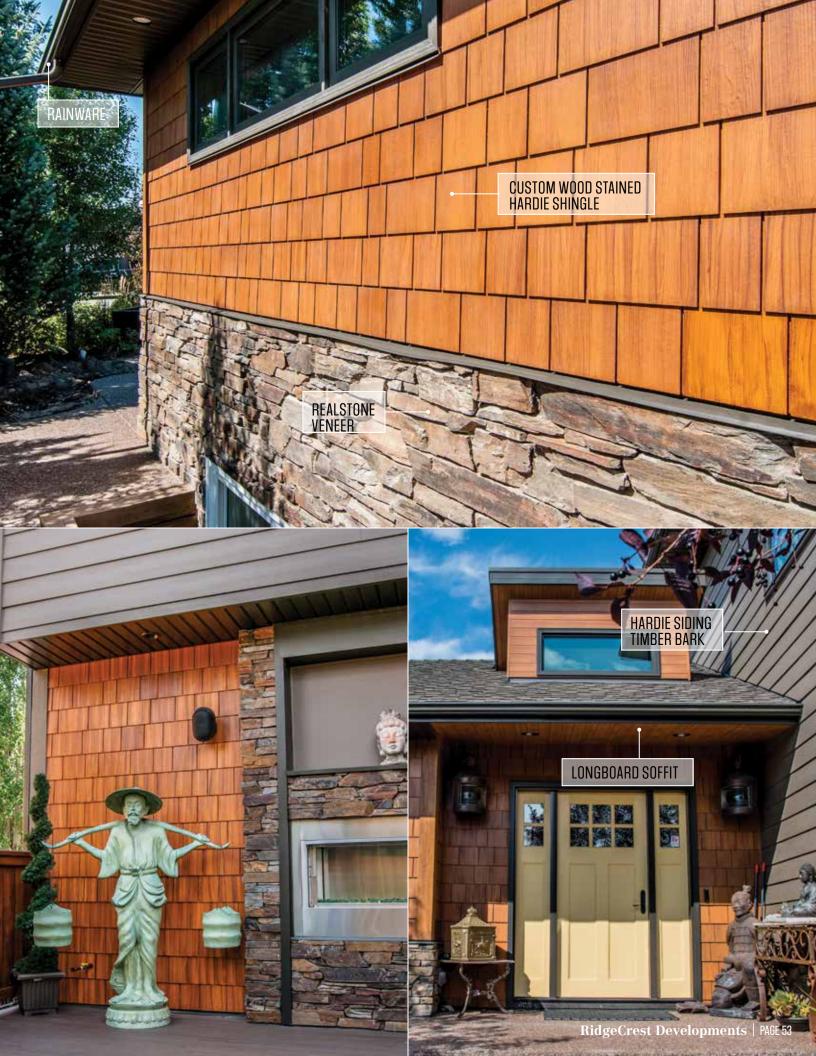

#### **SIDING**

Brilliant exterior cladding choices combined with select accents for a low maintenance high curb appeal result.

- James Hardie Lap Siding, Staggered and Straight Edge Shingle, Panel and Trim Systems
- Rigid Extruded Aluminum Longboard and AL13 Aluminum Siding with beautiful premium finishes
- Premium Vinyl Siding and Aluminum Rainware
- LP SmartSide Panel and Trim

# STONE VENEERS

Expert consultation on stone selection and scope of install choices to maximize your investment to aesthetic value.

- Stone Concepts, K2, Ecostone: Real Stone Veneers
- El Dorado Architectural Stone Veneers
- I-XL Brick and Masonry