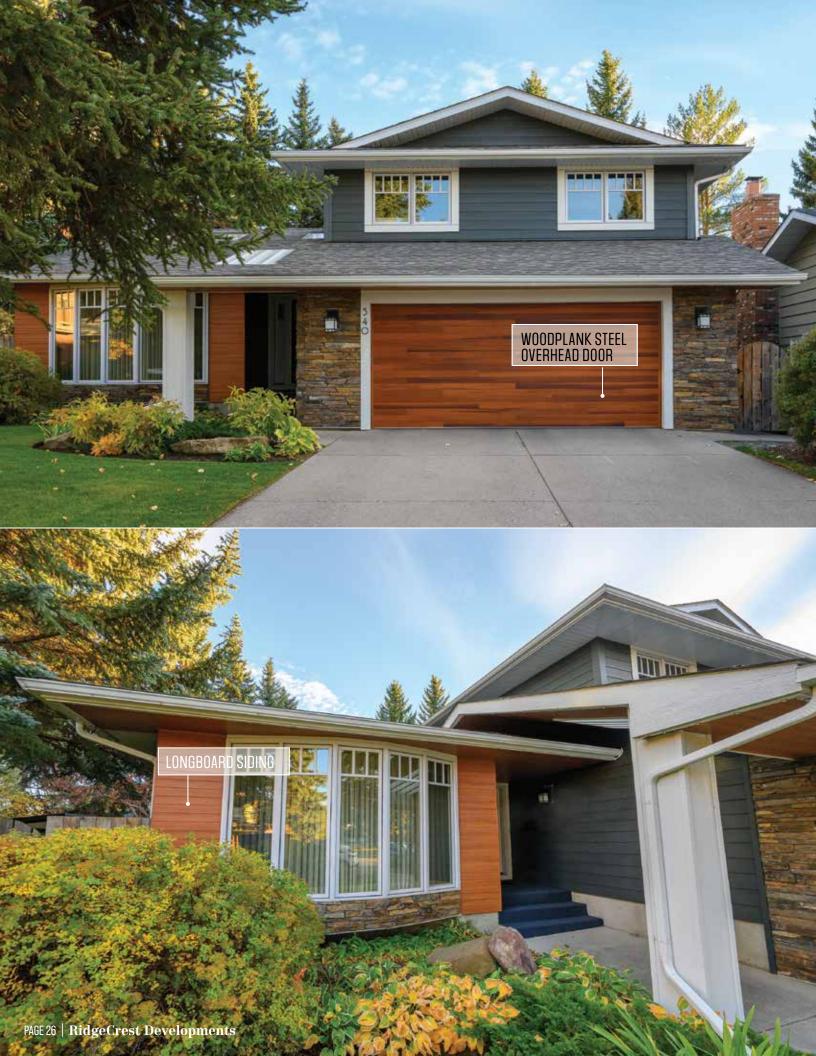

#### **SIDING**

Brilliant exterior cladding choices combined with select accents for a low maintenance high curb appeal result.

- James Hardie Lap Siding, Staggered and Straight Edge Shingle, Panel and Trim Systems
- Rigid Extruded Aluminum Longboard and AL13 Aluminum Siding with beautiful premium finishes
- Premium Vinyl Siding and Aluminum Rainware
- LP SmartSide Panel and Trim

### WINDOWS AND DOORS

Fully-qualified installers for best practices in building envelope installations.

- Lux, Supreme: Dual and Triple Glazed PVC and Extruded Aluminum Windows
- Lux, Supreme, Codel, Pella: Full range of entry and patio door systems
- Custom finishing on fibreglass and wood door systems