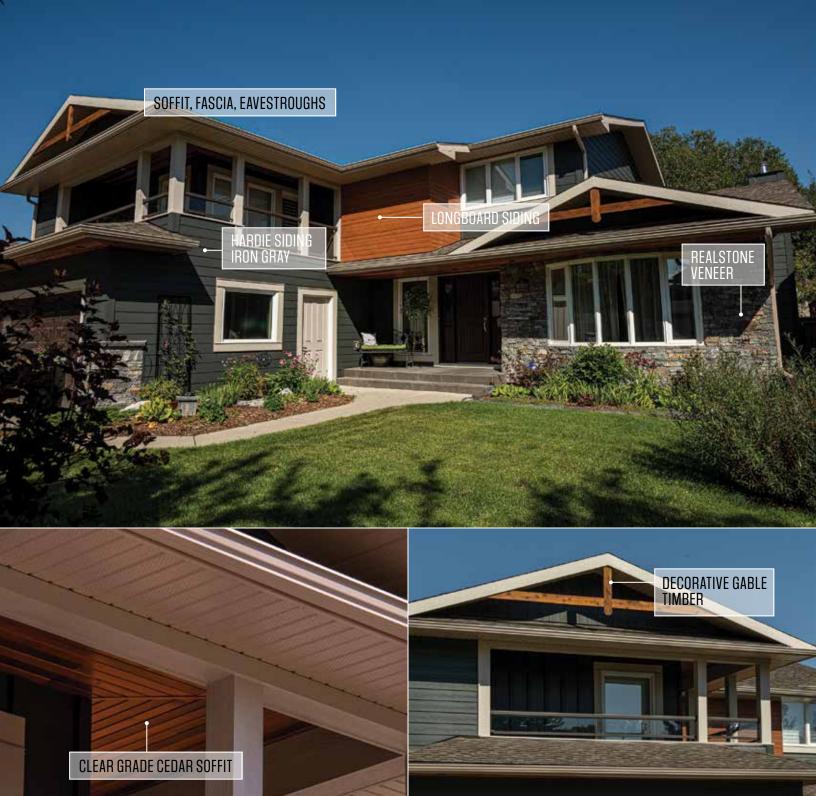

#### **SIDING**

Brilliant exterior cladding choices combined with select accents for a low maintenance high curb appeal result.

- James Hardie Lap Siding, Staggered and Straight Edge Shingle, Panel and Trim Systems
- Rigid Extruded Aluminum Longboard and AL13 Aluminum Siding with beautiful premium finishes
- Premium Vinyl Siding and Aluminum Rainware
- LP SmartSide Panel and Trim

# STONE VENEERS

Expert consultation on stone selection and scope of install choices to maximize your investment to aesthetic value.

- Stone Concepts, K2, Ecostone: Real Stone Veneers
- El Dorado Architectural Stone Veneers
- I-XL Brick and Masonry