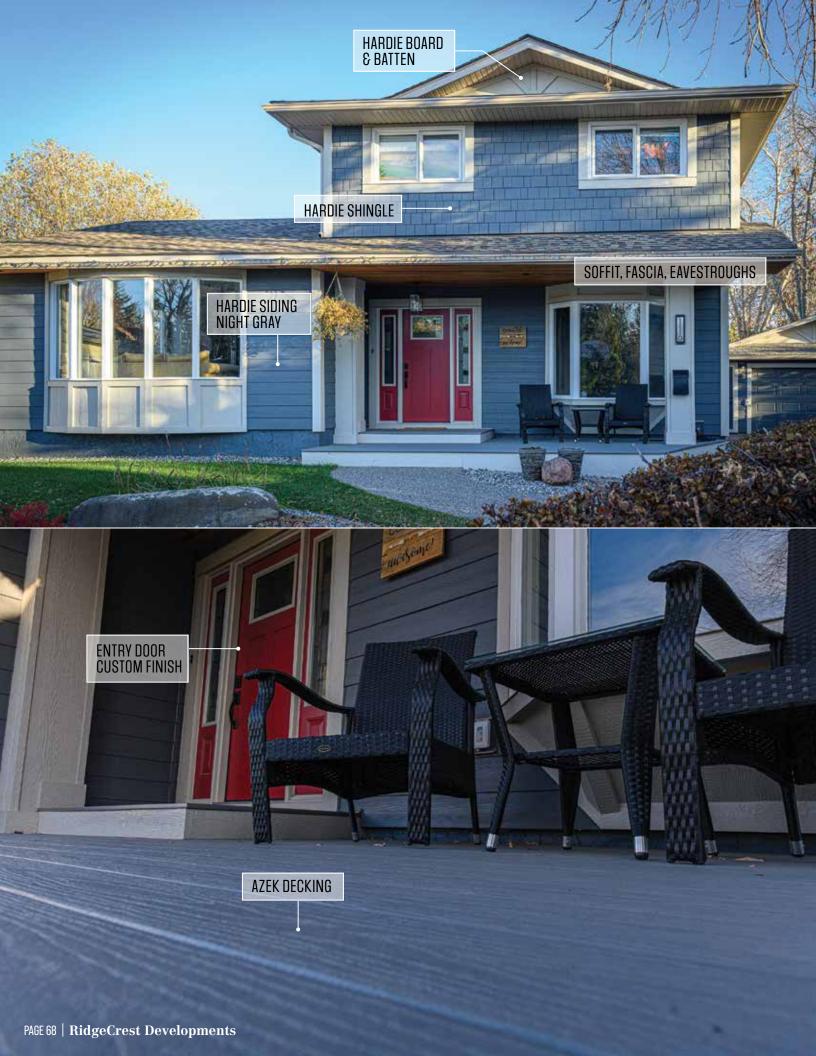

#### **SIDING**

Brilliant exterior cladding choices combined with select accents for a low maintenance high curb appeal result.

- James Hardie Lap Siding, Staggered and Straight Edge Shingle, Panel and Trim Systems
- Rigid Extruded Aluminum Longboard and AL13 Aluminum Siding with beautiful premium finishes
- Premium Vinyl Siding and Aluminum Rainware
- LP SmartSide Panel and Trim

### WINDOWS AND DOORS

Fully-qualified installers for best practices in building envelope installations.

- Lux, Supreme: Dual and Triple Glazed PVC and Extruded Aluminum Windows
- Lux, Supreme, Codel, Pella: Full range of entry and patio door systems
- Custom finishing on fibreglass and wood door systems

## DECKING AND RAILS

All installed with code complaint drainage and substrates.

- Azek, Timbertech: Deck Boards, PVC and Spindle railings
- Aluminum and Cedar railings
- Tufdek, DeckSmart: Vinyl Membranes
- Cedar Deck Boards