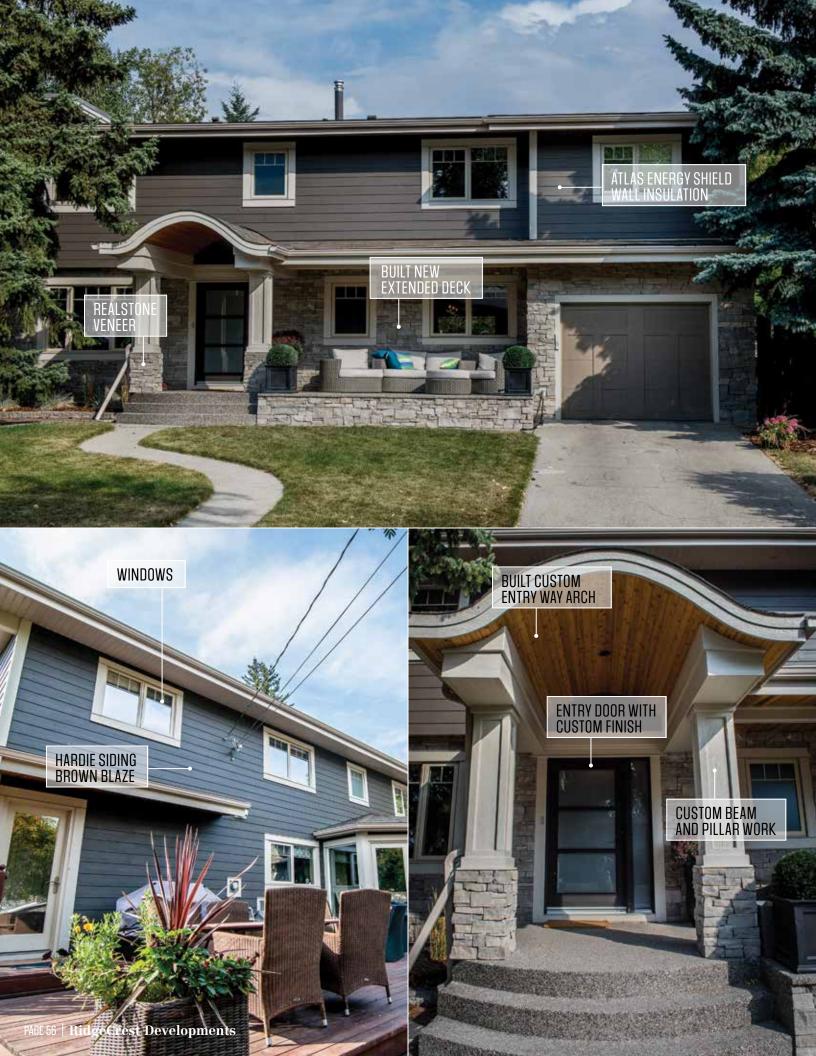

#### **SIDING**

Brilliant exterior cladding choices combined with select accents for a low maintenance high curb appeal result.

- James Hardie Lap Siding, Staggered and Straight Edge Shingle, Panel and Trim Systems
- Rigid Extruded Aluminum Longboard and AL13 Aluminum Siding with beautiful premium finishes
- Premium Vinyl Siding and Aluminum Rainware
- LP SmartSide Panel and Trim

### WINDOWS AND DOORS

Fully-qualified installers for best practices in building envelope installations.

- Lux, Supreme: Dual and Triple Glazed PVC and Extruded Aluminum Windows
- Lux, Supreme, Codel, Pella: Full range of entry and patio door systems
- Custom finishing on fibreglass and wood door systems

# STONE VENEERS

Expert consultation on stone selection and scope of install choices to maximize your investment to aesthetic value.

- Stone Concepts, K2, Ecostone: Real Stone Veneers
- El Dorado Architectural Stone Veneers
- I-XL Brick and Masonry