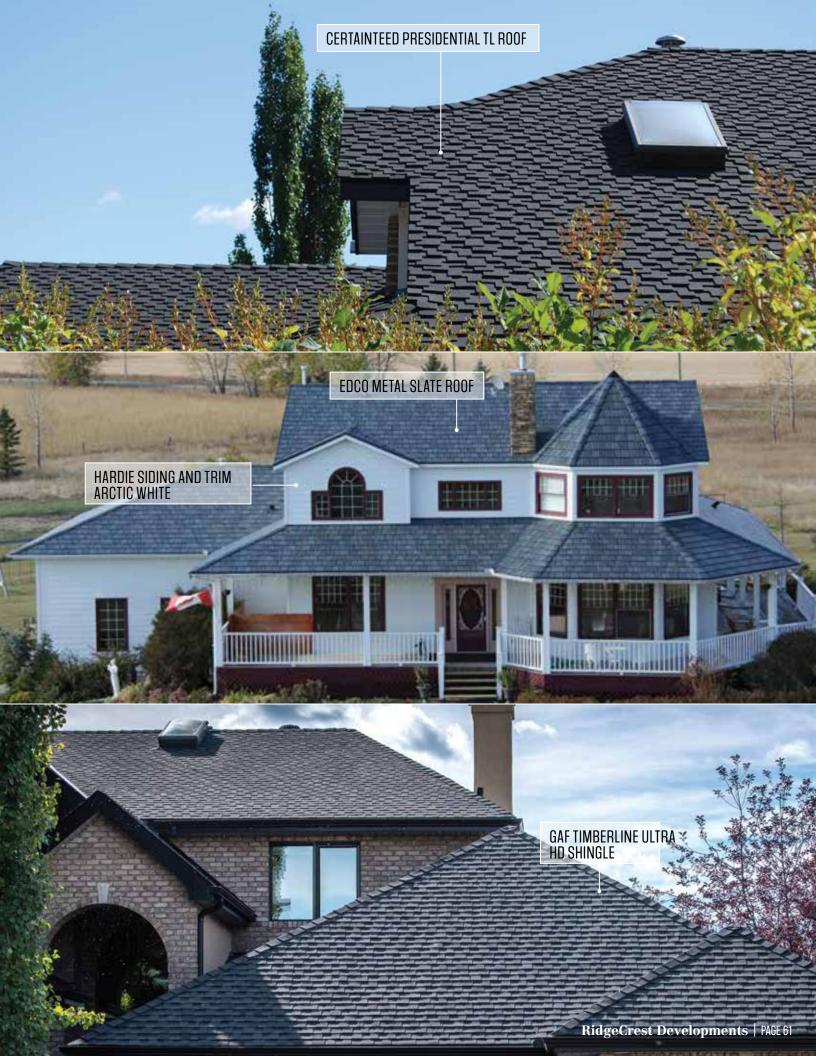

#### **ROOFING**

Choose roofing products with a proven track record for wear and wind with an extensive range of function and design options.

- GAF, CertainTeed, Malarkey, Owens Corning: Architectural and Laminate Shingles
- EDCO, Westform: Metal Roof Tiles and Panels
- Boral: Clay and Concrete Tiles
- DaVinci, Inspire, Euroshield: PVC and Rubber Roof Tiles