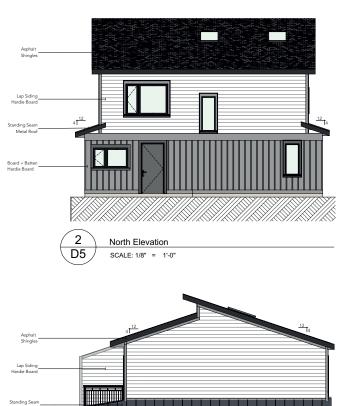

#### **SIDING**

Brilliant exterior cladding choices combined with select accents for a low maintenance high curb appeal result.

- James Hardie Lap Siding, Staggered and Straight Edge Shingle, Panel and Trim Systems
- Rigid Extruded Aluminum Longboard and AL13 Aluminum Siding with beautiful premium finishes
- Premium Vinyl Siding and Aluminum Rainware
- LP SmartSide Panel and Trim

#### **ROOFING**

Choose roofing products with a proven track record for wear and wind with an extensive range of function and design options.

- GAF, CertainTeed, Malarkey, Owens Corning: Architectural and Laminate Shingles
- EDCO, Westform: Metal Roof Tiles and Panels
- Boral: Clay and Concrete Tiles
- DaVinci, Inspire, Euroshield: PVC and Rubber Roof Tiles