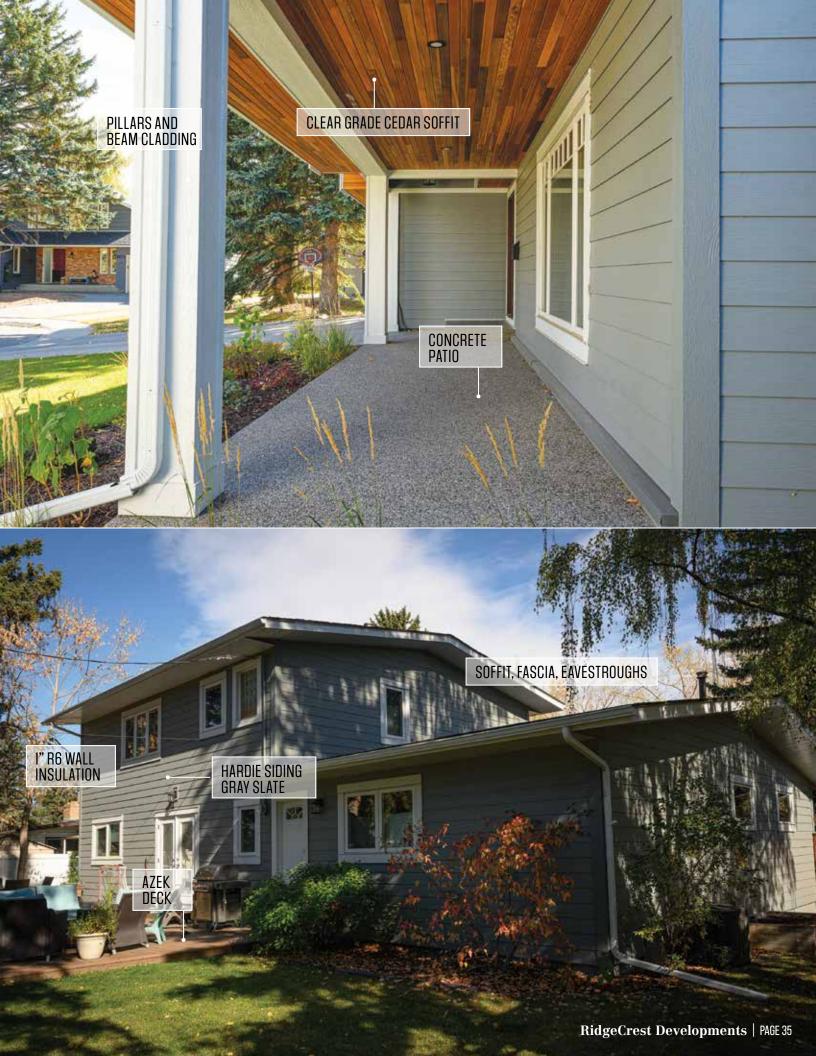

#### **SIDING**

Brilliant exterior cladding choices combined with select accents for a low maintenance high curb appeal result.

- James Hardie Lap Siding, Staggered and Straight Edge Shingle, Panel and Trim Systems
- Rigid Extruded Aluminum Longboard and AL13 Aluminum Siding with beautiful premium finishes
- Premium Vinyl Siding and Aluminum Rainware
- LP SmartSide Panel and Trim

## DECKING AND RAILS

All installed with code complaint drainage and substrates.

- Azek, Timbertech: Deck Boards, PVC and Spindle railings
- Aluminum and Cedar railings
- Tufdek, DeckSmart: Vinyl Membranes
- Cedar Deck Boards