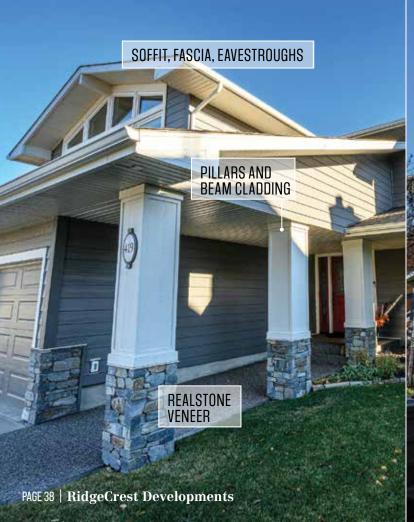

#### **SIDING**

Brilliant exterior cladding choices combined with select accents for a low maintenance high curb appeal result.

- James Hardie Lap Siding, Staggered and Straight Edge Shingle, Panel and Trim Systems
- Rigid Extruded Aluminum Longboard and AL13 Aluminum Siding with beautiful premium finishes
- Premium Vinyl Siding and Aluminum Rainware
- LP SmartSide Panel and Trim

# STONE VENEERS

Expert consultation on stone selection and scope of install choices to maximize your investment to aesthetic value.

- Stone Concepts, K2, Ecostone: Real Stone Veneers
- El Dorado Architectural Stone Veneers
- I-XL Brick and Masonry