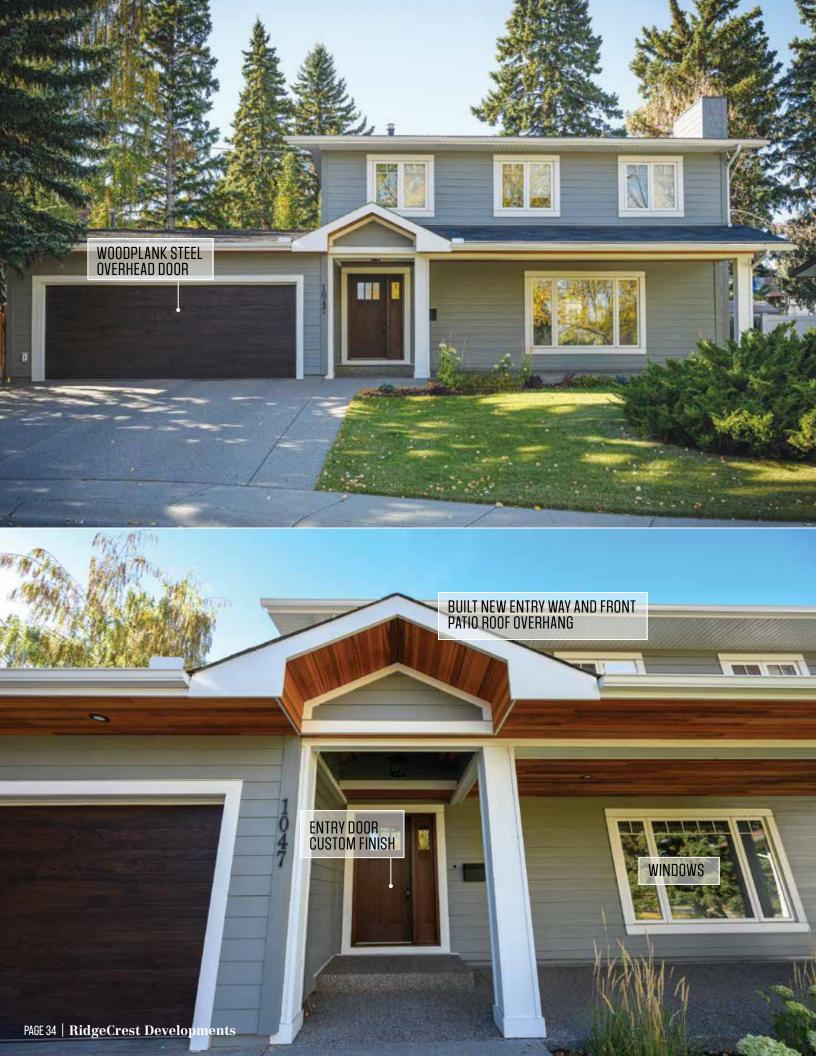

#### **SIDING**

Brilliant exterior cladding choices combined with select accents for a low maintenance high curb appeal result.

- James Hardie Lap Siding, Staggered and Straight Edge Shingle, Panel and Trim Systems
- Rigid Extruded Aluminum Longboard and AL13 Aluminum Siding with beautiful premium finishes
- Premium Vinyl Siding and Aluminum Rainware
- LP SmartSide Panel and Trim

### WINDOWS AND DOORS

Fully-qualified installers for best practices in building envelope installations.

- Lux, Supreme: Dual and Triple Glazed PVC and Extruded Aluminum Windows
- Lux, Supreme, Codel, Pella: Full range of entry and patio door systems
- Custom finishing on fibreglass and wood door systems

#### **PAINTING**

Best in quality paint sourced to meet the specific exterior cladding or trim to be painted.

- All surfaces fully cleaned and prepped prior to painting
- Elastomeric paint for a bold revitalizing of tired looking traditional stucco
- Exteriors on aluminum and wood windows, fibreglass, wood and metal doors expertly refinished
- Premium cedar/wood siding beautifully refinished