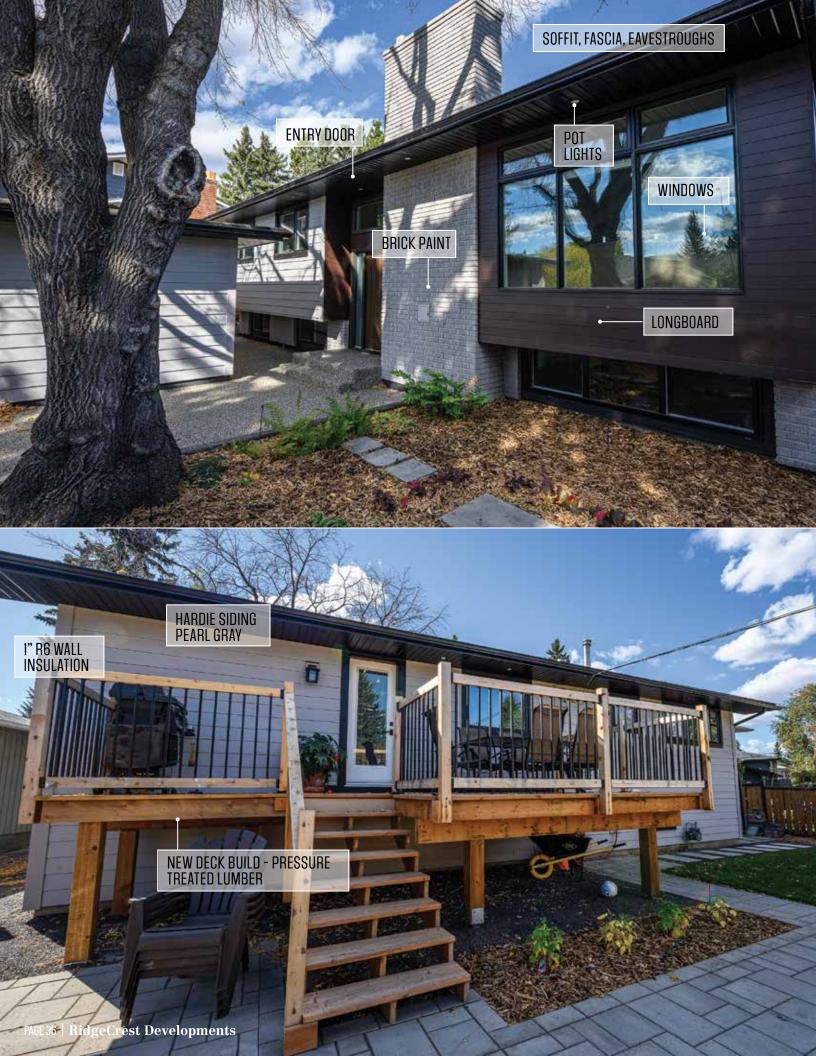

#### **SIDING**

Brilliant exterior cladding choices combined with select accents for a low maintenance high curb appeal result.

- James Hardie Lap Siding, Staggered and Straight Edge Shingle, Panel and Trim Systems
- Rigid Extruded Aluminum Longboard and AL13 Aluminum Siding with beautiful premium finishes
- Premium Vinyl Siding and Aluminum Rainware
- LP SmartSide Panel and Trim

### WINDOWS AND DOORS

Fully-qualified installers for best practices in building envelope installations.

- Lux, Supreme: Dual and Triple Glazed PVC and Extruded Aluminum Windows
- Lux, Supreme, Codel, Pella: Full range of entry and patio door systems
- Custom finishing on fibreglass and wood door systems

## DECKING AND RAILS

All installed with code complaint drainage and substrates.

- Azek, Timbertech: Deck Boards, PVC and Spindle railings
- Aluminum and Cedar railings
- Tufdek, DeckSmart: Vinyl Membranes
- Cedar Deck Boards