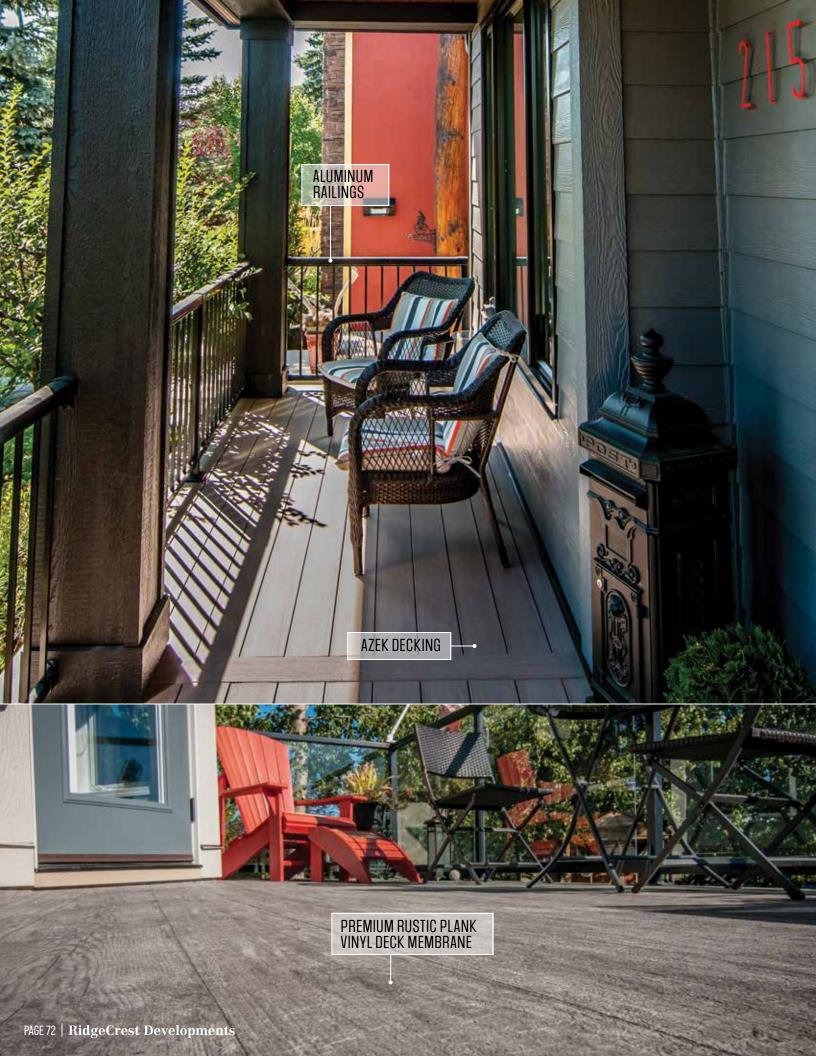

## DECKING AND RAILS

All installed with code complaint drainage and substrates.

- Azek, Timbertech: Deck Boards, PVC and Spindle railings
- Aluminum and Cedar railings
- Tufdek, DeckSmart: Vinyl Membranes
- Cedar Deck Boards