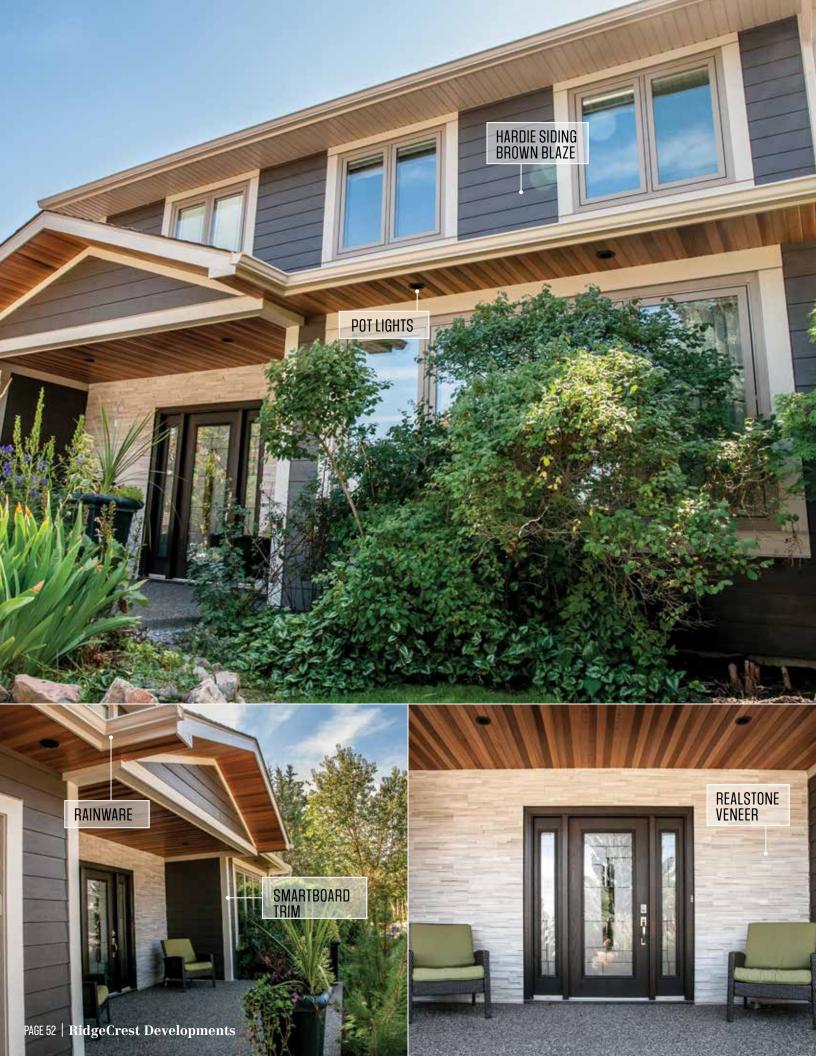

#### **SIDING**

Brilliant exterior cladding choices combined with select accents for a low maintenance high curb appeal result.

- James Hardie Lap Siding, Staggered and Straight Edge Shingle, Panel and Trim Systems
- Rigid Extruded Aluminum Longboard and AL13 Aluminum Siding with beautiful premium finishes
- Premium Vinyl Siding and Aluminum Rainware
- LP SmartSide Panel and Trim

# STONE VENEERS

Expert consultation on stone selection and scope of install choices to maximize your investment to aesthetic value.

- Stone Concepts, K2, Ecostone: Real Stone Veneers
- El Dorado Architectural Stone Veneers
- I-XL Brick and Masonry