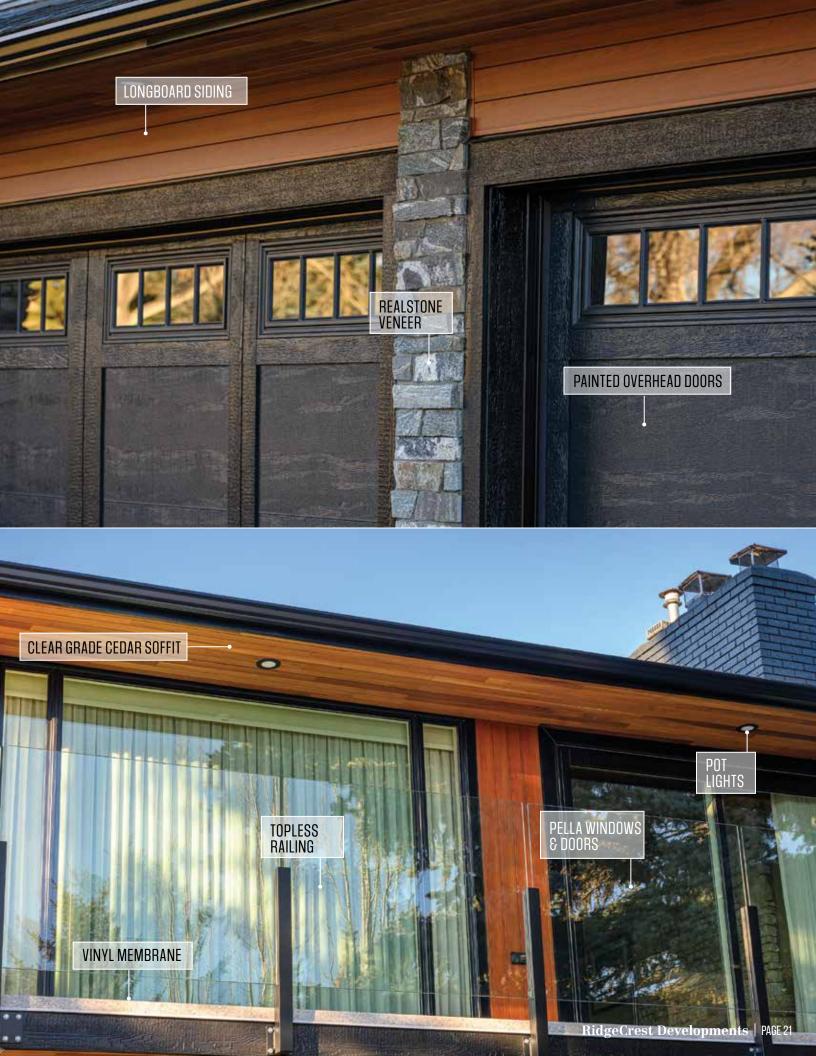

#### **SIDING**

Brilliant exterior cladding choices combined with select accents for a low maintenance high curb appeal result.

- James Hardie Lap Siding, Staggered and Straight Edge Shingle, Panel and Trim Systems
- Rigid Extruded Aluminum Longboard and AL13 Aluminum Siding with beautiful premium finishes
- Premium Vinyl Siding and Aluminum Rainware
- LP SmartSide Panel and Trim

### WINDOWS AND DOORS

Fully-qualified installers for best practices in building envelope installations.

- Lux, Supreme: Dual and Triple Glazed PVC and Extruded Aluminum Windows
- Lux, Supreme, Codel, Pella: Full range of entry and patio door systems
- Custom finishing on fibreglass and wood door systems

# STONE VENEERS

Expert consultation on stone selection and scope of install choices to maximize your investment to aesthetic value.

- Stone Concepts, K2, Ecostone: Real Stone Veneers
- El Dorado Architectural Stone Veneers
- I-XL Brick and Masonry

CLEAR GRADE CEDAR SOFFIT

CUSTOM GLASS RAILING