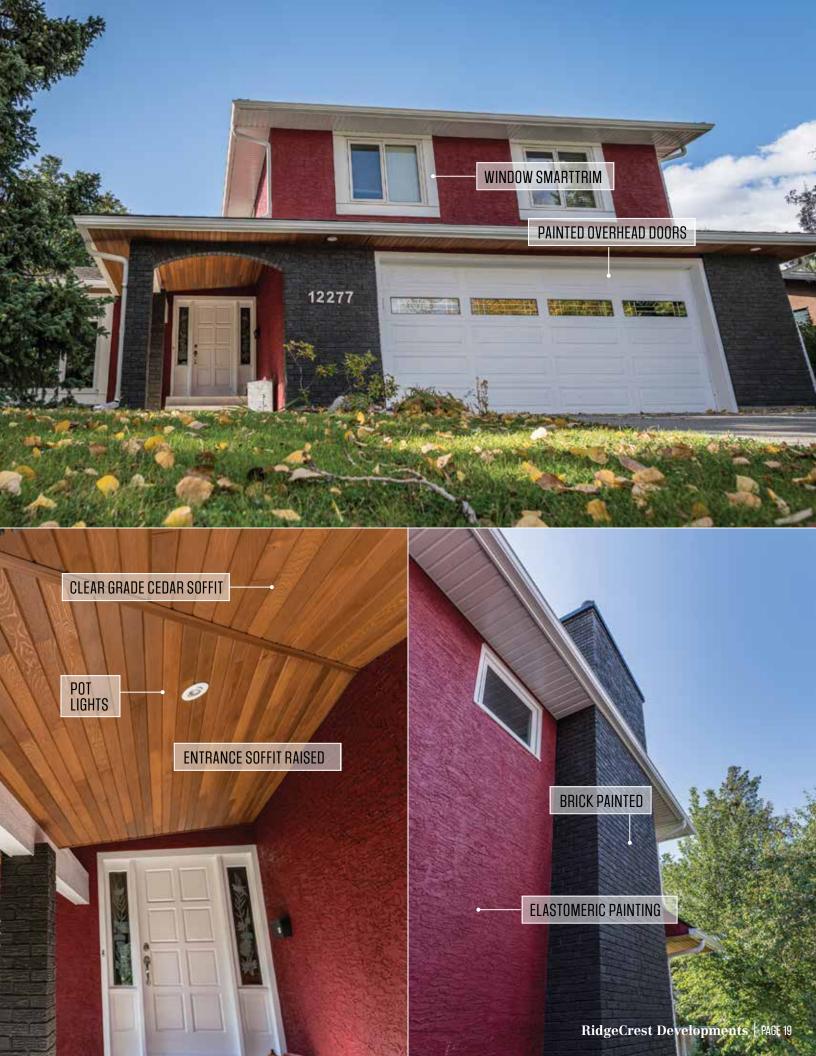

#### **SIDING**

Brilliant exterior cladding choices combined with select accents for a low maintenance high curb appeal result.

- James Hardie Lap Siding, Staggered and Straight Edge Shingle, Panel and Trim Systems
- Rigid Extruded Aluminum Longboard and AL13 Aluminum Siding with beautiful premium finishes
- Premium Vinyl Siding and Aluminum Rainware
- LP SmartSide Panel and Trim

### WINDOWS AND DOORS

Fully-qualified installers for best practices in building envelope installations.

- Lux, Supreme: Dual and Triple Glazed PVC and Extruded Aluminum Windows
- Lux, Supreme, Codel, Pella: Full range of entry and patio door systems
- Custom finishing on fibreglass and wood door systems

#### **PAINTING**

Best in quality paint sourced to meet the specific exterior cladding or trim to be painted.

- All surfaces fully cleaned and prepped prior to painting
- Elastomeric paint for a bold revitalizing of tired looking traditional stucco
- Exteriors on aluminum and wood windows, fibreglass, wood and metal doors expertly refinished
- Premium cedar/wood siding beautifully refinished