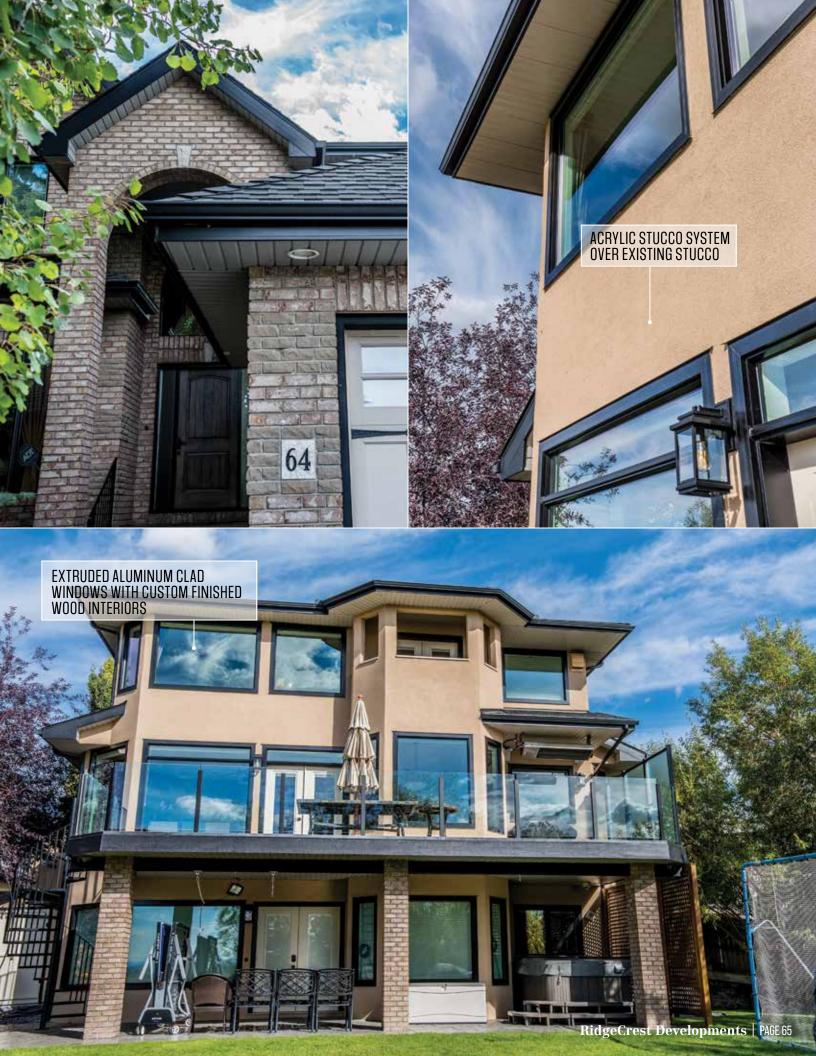

### WINDOWS AND DOORS

Fully-qualified installers for best practices in building envelope installations.

- Lux, Supreme: Dual and Triple Glazed PVC and Extruded Aluminum Windows
- Lux, Supreme, Codel, Pella: Full range of entry and patio door systems
- Custom finishing on fibreglass and wood door systems

#### **STUCCO**

This premium exterior cladding system requires fully-qualified installers to ensure a long-term result.

- ADEX EIFS (Exterior Insulation and Finish System) Stucco (highest product warranty available), with perfectly smooth walls and added high R value.
- ADEX Traditional Stucco
   Systems as a full system or as an excellent overcoat refinish on existing stucco