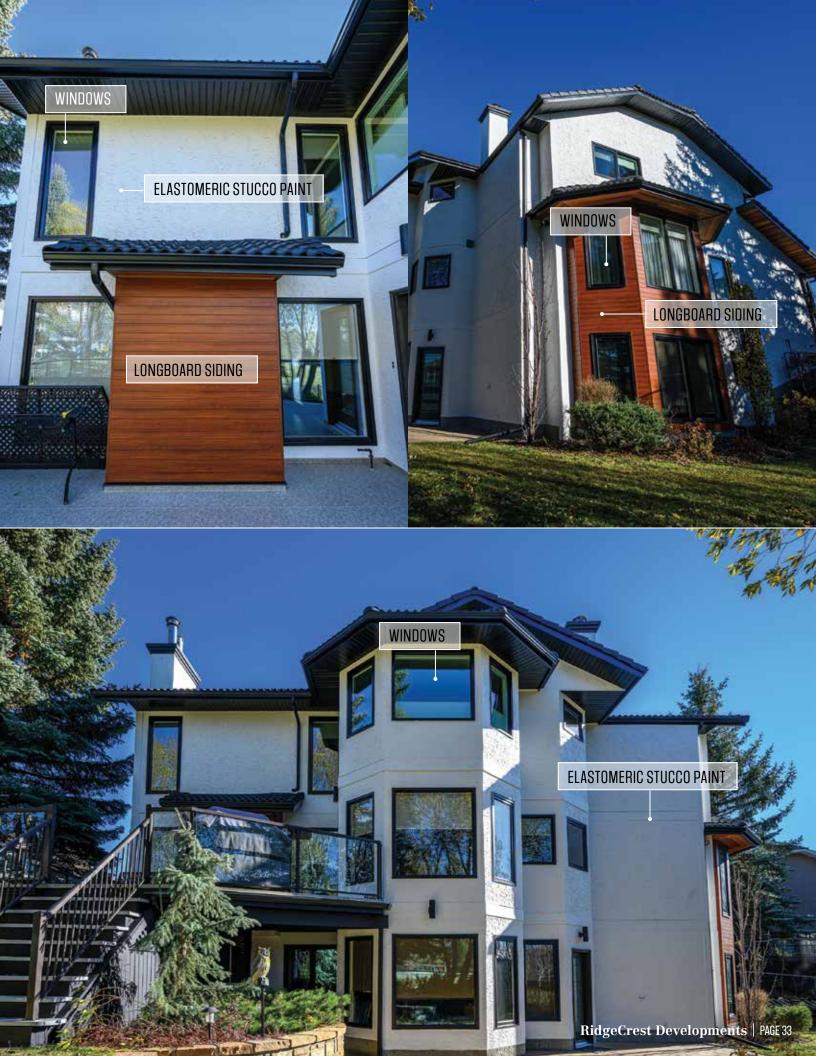

#### **SIDING**

Brilliant exterior cladding choices combined with select accents for a low maintenance high curb appeal result.

- James Hardie Lap Siding, Staggered and Straight Edge Shingle, Panel and Trim Systems
- Rigid Extruded Aluminum Longboard and AL13 Aluminum Siding with beautiful premium finishes
- Premium Vinyl Siding and Aluminum Rainware
- LP SmartSide Panel and Trim

### WINDOWS AND DOORS

Fully-qualified installers for best practices in building envelope installations.

- Lux, Supreme: Dual and Triple Glazed PVC and Extruded Aluminum Windows
- Lux, Supreme, Codel, Pella: Full range of entry and patio door systems
- Custom finishing on fibreglass and wood door systems

#### **STUCCO**

This premium exterior cladding system requires fully-qualified installers to ensure a long-term result.

- ADEX EIFS (Exterior Insulation and Finish System) Stucco (highest product warranty available), with perfectly smooth walls and added high R value.
- ADEX Traditional Stucco
   Systems as a full system or as an excellent overcoat refinish on existing stucco

#### **PAINTING**

Best in quality paint sourced to meet the specific exterior cladding or trim to be painted.

- All surfaces fully cleaned and prepped prior to painting
- Elastomeric paint for a bold revitalizing of tired looking traditional stucco
- Exteriors on aluminum and wood windows, fibreglass, wood and metal doors expertly refinished
- Premium cedar/wood siding beautifully refinished